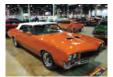

# FEATURED VEHICLE DISPLAYS

Each year we try to assemble a collection of vehicles that showcase some of the best examples from General Motors that represent anniversaries and reunions for the current year. Vehicles from each display are shown in this section as well as the collectable stickers available at Guest Services. Pontiac Fiero celebrates 40 years, the fourth generation Camaro and Firebird turn 30, the Buick Regal turns 50 and Buick Motor Company is celebrating 120 years. The Malaise Era includes the mid-1970's to mid-1980's odd, off-the-wall, and forgotten vehicles.

# 120 YEARS OF BUICK - BUILDING T

1932 BUICK 57 STANLEY SIPKO

1968 BUICK RIVIER GS JOHN LYONS

1969 BUICK GS 400 STAGE 1 PAUL HADDOCK

1971 BUICK GSX **ERIC MARTIN** 

**1972 BUICK GS CHRISTOPHER** CALABRESE

**1973 BUICK RIVIERA** JACOB SCHEITERLEIN