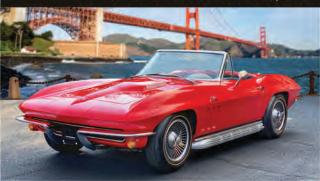

# 1965 Corvette Sting Ray

**ENTER BY NOVEMBER 17, 2023** 

396 CI ENGINE · 425 HORSEPOWER
 NUMBERS MATCHING
 ORIGINAL PROTECT-O-PLATE
 SIDE EXHAUST · RALLY RED PAINT

Ronald McDonald House Charities® of the Central Valley