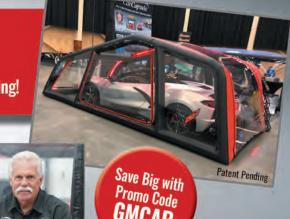

# PROTECT YOUR INVESTMENT!

The SC1 ShowCase by CarCapsule is the best way to showcase your treasured vehicle.

"The new SC1 Showcase by CarCapsule USA was created with the Corvette owner in mind," said Michael Stouffer, Corvette Accessory Product Marketing Manager. "Corvette has always been at the forefront of innovation and the officially licensed Corvette CarCapsule follows that same concept." M. Stouffer

"Corvette Owners Love Us," is what Owner Phil Potocki proudly shared when presenting the New SC1 ShowCase to General Motors' Corvette team. This product certainly was designed by CarCapsule USA with Corvette owners in mind and it shows.

We Preserve, Protect, and Present GM Vehicles of all Generations. So whether you own a C1- or a C8 The SC1 ShowCase is the best way to protect and present your investment.

No tools Needed • Inflates in Minutes 24/7 365 days of Complete Protection No Dust, No Dings No Dents, No Rust! No Kidding!

"The SC1 and your Exotic Car complement each other. Your Car looks better in an SC1 and the SC1 looks better with Your Car in it. Win-Win."

-Wayne Carini, F40 Motorsports

GENERAL MOTORS TRADEMARKS USED UNDER LICENSE TO CARCAPSULE USA