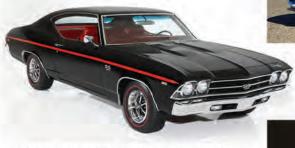

· 495 HORSEPOWER · 3LT EQUIPMENT

- Z51 PERFORMANCE PACKAGE
- 70TH ANNIVERSARY EDITION
- PEARL WHITE METALLIC TRI-COAT

1969 Chevelle SS ENTER BY JUNE 30, 2023

- 396 CI ENGINE · CORRECT 5-SPOKE RIMS
- TRUE SUPER SPORT FULLY RESTORED
- 325 HORSEPOWER REDLINE RADIALS
- · MUNCIE 4 SPEED TRANS. · NEW INTERIOR