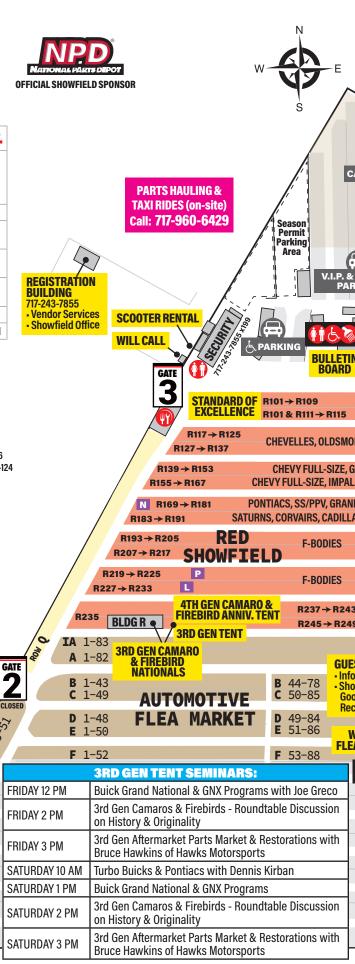

# **EVENT MAP & SCHEDULE**

Learn about everything that's happening during the event on pages 8-17.

# **NPD SHOWFIELD**

See page 11 for information about the NPD Showfield, judging and awards. There are also three "shows within a show" (see map for locations):

- Third Gen Nationals: 3rd Generation Camaro and Firebird special displays, seminars, and more
- Corvettes for Chip: special judging and more for Corvette owners, see page 13
- Nova Nationals: features displays and seminars geared toward Nova tech and history

# **CORVETTES FOR CHIP SHOWFIELD**

We lost an avid, passionate Corvette enthusiast and incredible friend when Amyloidosis took him from us, way too early, in 2004.

In 2009, we were fortunate to begin an annual fundraising event for the Chip Miller Amyloidosis Foundation known as Corvettes for Chip. We have had the tremendous support of the York County Corvette Club, Corvette friends and enthusiasts. Traditionally held in early fall it has become a great way to remember my father and support his passion for Corvettes, while raising thousands of dollars towards Amyloidosis research and awareness. We are pleased that it has become part of the Carlisle GM Nationals.

# **DETAILS**

The 2023 Corvettes For Chip features special guest, Paul Koerner, GM World Class Certified Technician. We are grateful to Paul for offering drive thru diagnostics and seminars for all GM brands. You can find Paul's full schedule on the event map.

# SEE MAP FOR SEMINARS HELD IN THE 3RD GEN TENT AND THE PAUL KOERNER TENT

|          | FRIDAY                                                                    |                              |                       | SEMINAR: Panel Discus-                                                            |                     |
|----------|---------------------------------------------------------------------------|------------------------------|-----------------------|-----------------------------------------------------------------------------------|---------------------|
| 9 AM     | NITROFEST with Bruce Larson NITROFEST TENT                                |                              |                       | sions on Fiero Performance                                                        |                     |
| 10 - 11  | AUTOCROSS RIDE-ALONGS                                                     | TRACK                        | 11:30 AM              | Upgrades with Fiero Jon,<br>Pickardt Performance & G3                             | MAFOA TENT          |
| 11 AM    | SEMINAR: 1982 Chevrolet<br>Camaro Indy Pace Car History                   | BLDG R                       |                       | Fieros<br>4TH GEN CAMARO & FIREBIRD                                               |                     |
| 11 - 2   | with Phil Borris AUTOCROSS: OPEN RUNS                                     | TRACK                        | 11:30 AM              | ANNIVERSARY PARADE (All 4th Gens Welcome)                                         | GRANDSTAND          |
| 12 PM    | NITROFEST with Bruce Larson                                               | NITROFEST TENT               |                       | CELEBRITY LUNCHEON                                                                | HOSPITALITY         |
| 1 PM     | SEMINAR: 1982-1983 RPO LU-5<br>Cross-Fire Injection Overview<br>& History | BLDG R                       | NOON<br>              | (invite only) SEMINAR: Tour of the Fiero Makes & Models with Jen Goss             | MAFOA TENT          |
| 1 PM     | ROLLING EXHAUST CONTEST<br>Qualifying Round 1                             | SEE MAP                      |                       | - MAFOA President  KIDS CASH GRAB - Partic-                                       | IMAFOA IENI         |
|          | SEMINAR: Automotive Restoration & Metal Polishing with                    |                              | 1 PM                  | ipants pre-selected from<br>signups at Guest Services                             | STAGE               |
| 1PM      | George Lucas - Owner of GTL<br>Metal Polishing                            | PAVILION                     | 1 PM                  | SEMINAR: Introducing the New<br>1973 Nova with Greg Roberts                       | PAVILION            |
| 1-4      | CARLISLE ELITE AWARD<br>SELECTIONS                                        | SHOWFIELD                    | 1 PM                  | SEMINAR: 1982-1983 RPO LU-5<br>Cross-Fire Injection Overview                      | BLDG R              |
| 2 PM     | SEMINAR: 1968 COPO Nova & the Fred Gibb Nova with Jim                     | PAVILION                     | 1:30 PM               | & History  NITROFEST with Bruce Larson                                            | NITROFEST TENT      |
|          | Wilkins                                                                   |                              | 2 PM                  | DEADLINE TO TURN IN                                                               | GUEST SERVICES      |
| 2-3      | AUTOCROSS RIDE-ALONGS                                                     | TRACK                        |                       | NPD SHOWFIELD BALLOTS                                                             |                     |
| 3:30 PM  | NITROFEST with Bruce Larson                                               | NITROFEST TENT               | 2 PM                  | SEMINAR: A Nova Q & A with<br>The Nova Discussion Group                           | PAVILION            |
| 3:30 PM  | REAL STREET SHOOTOUT<br>CHECK-IN                                          | TRACK                        | 2 PM                  | KIDS BINGO<br>(ages 12 and under)                                                 | HOSPITALITY<br>TENT |
| 4 PM     | REAL STREET SHOOTOUT                                                      | TRACK                        |                       | ROLLING EXHAUST CONTEST                                                           |                     |
| 6 PM     | SEMINAR: AACA Judging<br>School                                           | MAFOA TENT                   | 2 PM                  | FINALE                                                                            | SEE MAP             |
| SATURDAY |                                                                           | 2 - 3                        | AUTOCROSS RIDE-ALONGS | TRACK                                                                             |                     |
| 9 AM     | NITROFEST with Bruce Larson<br>SEMINAR: 1982 Chevrolet                    | NITROFEST TENT               | 2:45 PM               | FIERO PARADE - Celebrating<br>the 40th Anniversary of the<br>Fiero's Introduction | GRANDSTAND          |
| 9 AM     | Camaro Indy Pace Car History with Phil Borris                             | BLDG R                       | 3:30 PM               | BUICK PARADE - Celebrating<br>Buick and the Buick Regal                           | GRANDSTAND          |
| 10 AM    | STANDARD OF EXCELLENCE VEHICLE OWNERS MEETING                             | SOE JUDGING<br>TENT - GATE 3 | 4 PM                  | Anniversaries  NITROFEST with Bruce Larson                                        | NITROFEST TENT      |
| 10 AM    | SEMINAR: Ask Fiero Jon - A<br>Q&A on Pontiac Fieros                       | MAFOA TENT                   | 5 PM                  | ROLLING BURNOUT / DONUT CONTEST Sponsored By                                      |                     |
| 10 AM    | ROLLING EXHAUST CONTEST<br>Qualifying Round 2                             | SEE MAP                      | D FIVI                | ATTURO TIRES                                                                      | TRACK               |
| 10 - 11  | AUTOCROSS RIDE-ALONGS                                                     | TRACK                        | 6 PM                  | NPD SHOWFIELD WINNERS<br>LIST POSTED                                              | GRANDSTAND          |
| 11 AM    | 3RD GEN NATIONALS PARADE<br>(All 3rd Gens Welcome)                        | GRANDSTAND                   | 6 - 8                 | NPD SHOWFIELD AWARDS<br>PICK-UP                                                   | GUEST SERVICES      |
| 11 - 2   | AUTOCROSS: OPEN RUNS                                                      | TRACK                        | 6 - 8                 | NPD SHOWFIELD WINNERS<br>PARADE                                                   | GRANDSTAND          |