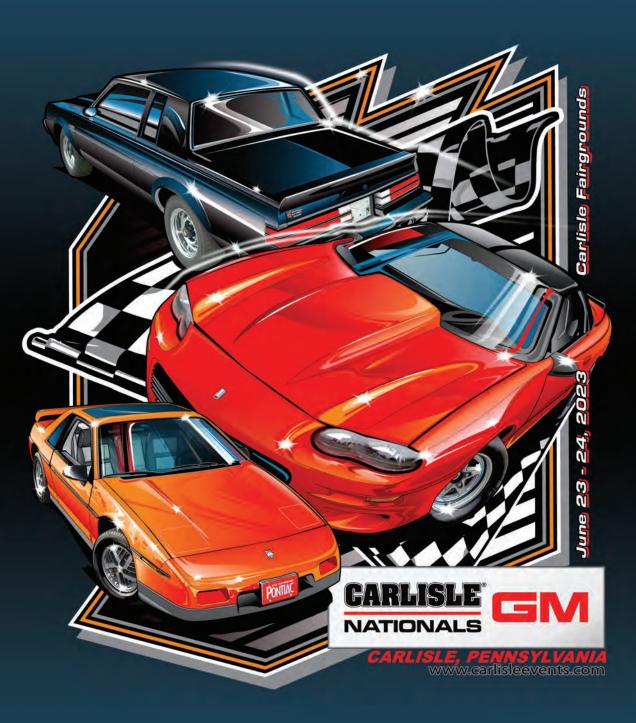

# FEATURED VEHICLE DISPLAYS

Each year we try to assemble a collection of vehicles that showcase some of the best examples from General Motors that represent anniversaries and reunions for the current year. Vehicles from each display are shown in this section as well as the collectable stickers available at Guest Services. Pontiac Fiero celebrates 40 years, the fourth generation Camaro and Firebird turn 30, the Buick Regal turns 50 and Buick Motor Company is celebrating 120 years. The Malaise Era includes the mid-1970's to mid-1980's odd, off-the-wall, and forgotten vehicles.

# 120 YEARS OF BUICK - BUILDING T

1932 BUICK 57 STANLEY SIPKO

1968 BUICK RIVIER GS JOHN LYONS

1969 BUICK GS 400 STAGE 1 PAUL HADDOCK

1971 BUICK GSX **ERIC MARTIN** 

**1972 BUICK GS CHRISTOPHER** CALABRESE

**1973 BUICK RIVIERA** JACOB SCHEITERLEIN

# **50 YEARS OF BUICK REGAL - BUILDING T**

**1986 BUICK GRAND** NATIONAL **FRANKIE** SZYMKOWSKI JR.

**1986 BUICK GRAND** NATIONAL JOSEPH ANSUINI

**2013 BUICK REGAL** GS ANTONY RIELLO

**1986 BUICK REGAL GRAND NATIONAL** RICHARD BELARDI

# **40 YEARS OF THE FIERO - BUILDING T**

1984 PONTIAC FIERO 2+2 FRED BARTEMEYER JR.

1984 PONTIAC FIERO INDY PACE CAR MATTHEW GOSS

1984 PONTIAC FIERO JAY ROTH

1985 PONTIAC FIERO KEVIN BERKHEIMER

1985 PONTIAC FIERO GT KEVIN LINDEMAN

# **3RD GENERATION CAMARO & FIREBIRD NATIONALS - BUILDING R**

**1982 CHEVROLET** CAMARO **PHIL BORRIS** 

**1984 PONTIAC FIREBIRD TRANS AM** JONATHAN MCPHERSON

**1987 CHEVROLET CAMARO IROC-Z** DAVE MARTIN

# 4TH GENERATION CAMARO & FIREBIRD ANNIVERSARY - BUILDING T

1994 CHEVROLET **CAMARO CALLAWAY C8** ANTHONY KALIL

**1994 CHEVROLET CAMARO** JT SERDINSKY

**1994 PONTIAC FIREBIRD FIREHAWK** MIKE BRIENZA

1995 CHEVROLET **CAMARO Z28 CALLAWAY SNTL 400 CRAIG KALIL** 