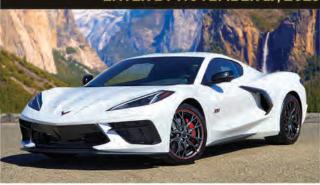

# Each prize is a separate drawing. ENTER TO WIN 1, 2, OR ALL 3 PRIZES TODAY!

PHONE 559 447-6300
WEB rmhccv-win.com
RMHCCV Car Drawings
rmhccv\_car\_drawings

2023 Corvette Stingray
ENTER BY NOVEMBER 17, 2023

· 495 HORSEPOWER · 3LT EQUIPMENT

- Z51 PERFORMANCE PACKAGE
- 70TH ANNIVERSARY EDITION
- PEARL WHITE METALLIC TRI-COAT

1969 Chevelle SS ENTER BY JUNE 30, 2023

- 396 CI ENGINE · CORRECT 5-SPOKE RIMS
- TRUE SUPER SPORT FULLY RESTORED
- 325 HORSEPOWER REDLINE RADIALS
- · MUNCIE 4 SPEED TRANS. · NEW INTERIOR