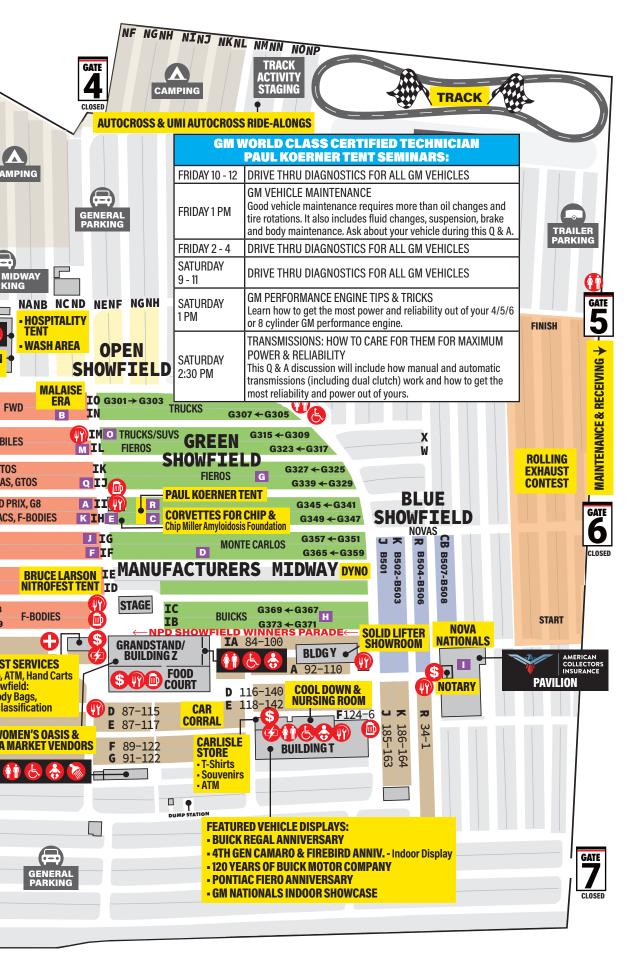

# **EVENT MAP & SCHEDULE**

Learn about everything that's happening during the event on pages 8-17.

## **SPECIAL GUESTS**

- BRUCE LARSON, NHRA Legend
- JOE GRECO, Senior Design Engineer for Buick – Buick Grand National and GNX Programs
- DENNIS KIRBAN, Buick Historian and Seminar Presenter
- FIERO JON, Pontiac Fiero Expert
- PHIL BORRIS, F-Body Historian and Seminar Presenter
- PAUL KOERNER, GM World Class Certified Technician
- **GREG ROBERTS,** The Nova Research Project

# **FREE EXPERT SEMINARS**

See the schedule (page 15) and the map (pages 16-17) for details about free seminars offered by GM experts.

# AUTOCROSS RIDE-ALONGS SPONSORED BY UMI PERFORMANCE

Go for a thrill ride on the UMI Performance Autocross Track! Join a professional driver and experience firsthand what a UMI suspension performance package can do for a GM vehicle. Rides are free, age and height restrictions may apply.

# **DYNO**

Visit Full Throttle Mobile Dyno Services on the Midway (IE 131) to test your engine's top performance numbers including horsepower, torque, curve, top speed and more. Fee applies.

# SEE MAP FOR SEMINARS HELD IN THE 3RD GEN TENT AND THE PAUL KOERNER TENT

|          | FRIDAY                                                                    |                              |                       | SEMINAR: Panel Discus-                                                            |                     |
|----------|---------------------------------------------------------------------------|------------------------------|-----------------------|-----------------------------------------------------------------------------------|---------------------|
| 9 AM     | NITROFEST with Bruce Larson NITROFEST TENT                                |                              |                       | sions on Fiero Performance                                                        |                     |
| 10 - 11  | AUTOCROSS RIDE-ALONGS                                                     | TRACK                        | 11:30 AM              | Upgrades with Fiero Jon,<br>Pickardt Performance & G3                             | MAFOA TENT          |
| 11 AM    | SEMINAR: 1982 Chevrolet<br>Camaro Indy Pace Car History                   | BLDG R                       |                       | Fieros<br>4TH GEN CAMARO & FIREBIRD                                               |                     |
| 11 - 2   | with Phil Borris AUTOCROSS: OPEN RUNS                                     | TRACK                        | 11:30 AM              | ANNIVERSARY PARADE (All 4th Gens Welcome)                                         | GRANDSTAND          |
| 12 PM    | NITROFEST with Bruce Larson                                               | NITROFEST TENT               |                       | CELEBRITY LUNCHEON                                                                | HOSPITALITY         |
| 1 PM     | SEMINAR: 1982-1983 RPO LU-5<br>Cross-Fire Injection Overview<br>& History | BLDG R                       | NOON<br>              | (invite only) SEMINAR: Tour of the Fiero Makes & Models with Jen Goss             | MAFOA TENT          |
| 1 PM     | ROLLING EXHAUST CONTEST<br>Qualifying Round 1                             | SEE MAP                      |                       | - MAFOA President  KIDS CASH GRAB - Partic-                                       | IMAFOA IENI         |
|          | SEMINAR: Automotive Restoration & Metal Polishing with                    |                              | 1 PM                  | ipants pre-selected from<br>signups at Guest Services                             | STAGE               |
| 1PM      | George Lucas - Owner of GTL<br>Metal Polishing                            | PAVILION                     | 1 PM                  | SEMINAR: Introducing the New<br>1973 Nova with Greg Roberts                       | PAVILION            |
| 1-4      | CARLISLE ELITE AWARD<br>SELECTIONS                                        | SHOWFIELD                    | 1 PM                  | SEMINAR: 1982-1983 RPO LU-5<br>Cross-Fire Injection Overview                      | BLDG R              |
| 2 PM     | SEMINAR: 1968 COPO Nova & the Fred Gibb Nova with Jim                     | PAVILION                     | 1:30 PM               | & History  NITROFEST with Bruce Larson                                            | NITROFEST TENT      |
|          | Wilkins                                                                   |                              | 2 PM                  | DEADLINE TO TURN IN                                                               | GUEST SERVICES      |
| 2-3      | AUTOCROSS RIDE-ALONGS                                                     | TRACK                        |                       | NPD SHOWFIELD BALLOTS                                                             |                     |
| 3:30 PM  | NITROFEST with Bruce Larson                                               | NITROFEST TENT               | 2 PM                  | SEMINAR: A Nova Q & A with<br>The Nova Discussion Group                           | PAVILION            |
| 3:30 PM  | REAL STREET SHOOTOUT<br>CHECK-IN                                          | TRACK                        | 2 PM                  | KIDS BINGO<br>(ages 12 and under)                                                 | HOSPITALITY<br>TENT |
| 4 PM     | REAL STREET SHOOTOUT                                                      | TRACK                        |                       | ROLLING EXHAUST CONTEST                                                           |                     |
| 6 PM     | SEMINAR: AACA Judging<br>School                                           | MAFOA TENT                   | 2 PM                  | FINALE                                                                            | SEE MAP             |
| SATURDAY |                                                                           | 2 - 3                        | AUTOCROSS RIDE-ALONGS | TRACK                                                                             |                     |
| 9 AM     | NITROFEST with Bruce Larson<br>SEMINAR: 1982 Chevrolet                    | NITROFEST TENT               | 2:45 PM               | FIERO PARADE - Celebrating<br>the 40th Anniversary of the<br>Fiero's Introduction | GRANDSTAND          |
| 9 AM     | Camaro Indy Pace Car History with Phil Borris                             | BLDG R                       | 3:30 PM               | BUICK PARADE - Celebrating<br>Buick and the Buick Regal                           | GRANDSTAND          |
| 10 AM    | STANDARD OF EXCELLENCE VEHICLE OWNERS MEETING                             | SOE JUDGING<br>TENT - GATE 3 | 4 PM                  | Anniversaries  NITROFEST with Bruce Larson                                        | NITROFEST TENT      |
| 10 AM    | SEMINAR: Ask Fiero Jon - A<br>Q&A on Pontiac Fieros                       | MAFOA TENT                   | 5 PM                  | ROLLING BURNOUT / DONUT CONTEST Sponsored By                                      |                     |
| 10 AM    | ROLLING EXHAUST CONTEST<br>Qualifying Round 2                             | SEE MAP                      | D FIVI                | ATTURO TIRES                                                                      | TRACK               |
| 10 - 11  | AUTOCROSS RIDE-ALONGS                                                     | TRACK                        | 6 PM                  | NPD SHOWFIELD WINNERS<br>LIST POSTED                                              | GRANDSTAND          |
| 11 AM    | 3RD GEN NATIONALS PARADE<br>(All 3rd Gens Welcome)                        | GRANDSTAND                   | 6 - 8                 | NPD SHOWFIELD AWARDS<br>PICK-UP                                                   | GUEST SERVICES      |
| 11 - 2   | AUTOCROSS: OPEN RUNS                                                      | TRACK                        | 6 - 8                 | NPD SHOWFIELD WINNERS<br>PARADE                                                   | GRANDSTAND          |

# **CLUB TENT LOCATIONS**

| CLOD ILNI LOCATIONS                                   |     |                       |
|-------------------------------------------------------|-----|-----------------------|
| CAPITAL CITY G8 CAR CLUB                              | Α   | II 65-67              |
| CLASSIC GM FWD SOCIETY                                | В   | IN 47-49              |
| CUMBERLAND VALLEY CORVETTE CLUB                       | C   | IH 78-79              |
| FIRST GENERATION MONTE CARLO CLUB                     | D   | IF 93-97              |
| LANCASTER COUNTY CORVETTE CLUB                        | E   | IH 70-71              |
| MARYLAND CAMARO CLUB                                  | F   | IF 72-74              |
| MID ATLANTIC FIERO OWNERS ASSOCIATION                 | G   | IJ 93-98 / IK 91-96   |
| MID-ATLANTIC GRAND NATIONAL ASSOCIATION.              | н   | IB 115-117 / IC 122-1 |
| NATIONAL NOSTALGIC NOVA                               |     | PAVILION              |
| NJ 5TH GEN CAMARO CLUB                                | J   | IG 70-72              |
| NORTH EAST CAMARO ASSOCIATION                         | K   | IH 67-69              |
| NYTHIRDGEN                                            | L   | ID 21-22              |
| OLDSMOBILE CLUB OF AMERICA -<br>BLUE AND GRAY CHAPTER | B/A | III 57 50             |
|                                                       |     |                       |
| PONTIAC OAKLAND CLUB INTL                             |     |                       |
| S10 NATION                                            |     |                       |
| SOUTH IFRSEY F-RODY                                   | P   | IF 21-22              |