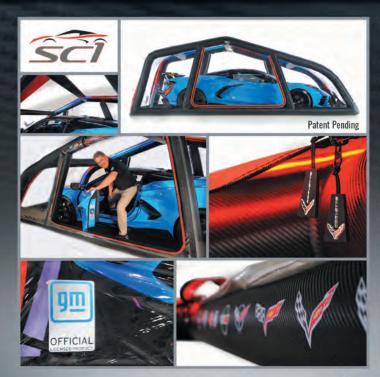

# PROTECT YOUR INVESTMENT!

The SC1 ShowCase by CarCapsule is the best way to showcase your treasured vehicle.

"The new SC1 Showcase by CarCapsule USA was created with the Corvette owner in mind," said Michael Stouffer, Corvette Accessory Product Marketing Manager. "Corvette has always been at the forefront of innovation and the officially licensed Corvette CarCapsule follows that same concept." M. Stouffer

"Corvette Owners Love Us," is what Owner Phil Potocki proudly shared when presenting the New SC1 ShowCase to General Motors' Corvette team. This product certainly was designed by CarCapsule USA with Corvette owners in mind and it shows.

We Preserve, Protect, and Present GM Vehicles of all Generations. So whether you own a C1- or a C8 The SC1 ShowCase is the best way to protect and present your investment.

No tools Needed • Inflates in Minutes 24/7 365 days of Complete Protection No Dust, No Dings No Dents, No Rust! No Kidding!

"The SC1 and your Exotic Car complement each other. Your Car looks better in an SC1 and the SC1 looks better with Your Car in it. Win-Win."

-Wayne Carini, F40 Motorsports

GENERAL MOTORS TRADEMARKS USED UNDER LICENSE TO CARCAPSULE USA