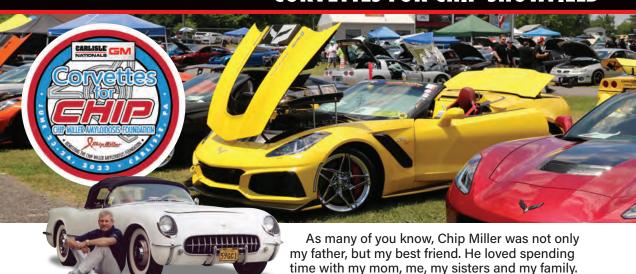

# **CORVETTES FOR CHIP SHOWFIELD**

We lost an avid, passionate Corvette enthusiast and incredible friend when Amyloidosis took him from us, way too early, in 2004.

In 2009, we were fortunate to begin an annual fundraising event for the Chip Miller Amyloidosis Foundation known as Corvettes for Chip. We have had the tremendous support of the York County Corvette Club, Corvette friends and enthusiasts. Traditionally held in early fall it has become a great way to remember my father and support his passion for Corvettes, while raising thousands of dollars towards Amyloidosis research and awareness. We are pleased that it has become part of the Carlisle GM Nationals.

# **DETAILS**

The 2023 Corvettes For Chip features special guest, Paul Koerner, GM World Class Certified Technician. We are grateful to Paul for offering drive thru diagnostics and seminars for all GM brands. You can find Paul's full schedule on the event map.

- CFC participants must check in at the CFC tent (IH 72) by 10 a.m. Saturday to be eligible for a Chip's Champion Award
- Miller Garage Tours available for CFC participants. Registration required at CFC Tent (IH 72).
- Goody bags are to be picked up in Guest Services.

Don't forget to grab some all-new CMAF Merchandise at the CFC Tent (IH 72).

From the entire Chip Miller Amyloidosis Foundation – **thank you** for your continued support! Life is Good!