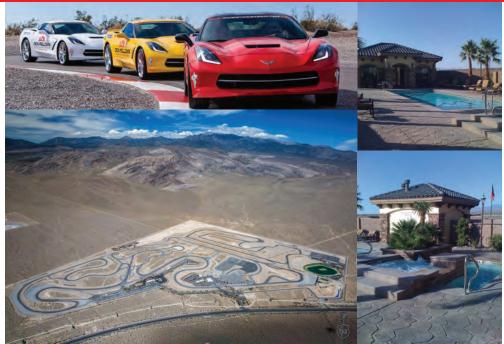

#### **EVENT GIVEAWAY**

RON FELLOWS PERFORMANCE DRIVING SCHOOL AT SPRING MOUNTAIN MOTOR RESORT IN NEVADA

#### WIN A TRIP TO THE RON FELLOWS PERFORMANCE DRIVING SCHOOL AT SPRING MOUNTAIN MOTOR RESORT!

— MUST REGISTER ONLINE BEFORE 2 PM SATURDAY\* https://www.carlisleevents.com/contests/2021-need-for-speed-giveaway

**SCAN TO REGISTER:** 

What could be better than a relaxing three-day stay at a resort in western Nevada? How about taking a Corvette onto a race course with instruction by professional drivers? You can do all of that if you are the lucky winner of this giveaway!

One person will be awarded a \$500 Visa gift card, spend three nights at the Spring Mountain Motor Resort and Country Club in Pahrump, Nevada and have access to the Level 1 Ron Fellows Performance Driving School.

#### ABOUT THE DRIVING SCHOOL

- What will you drive? A C7 with the Z51 option package.
- The Level 1 driving school is as much educational as it is hands-on fun. The curriculum focuses on developing your car control skills and performance driving techniques. And, so you don't feel alone or lost, there is a two-way radio with the instructor.
- · This curriculum also includes dynamic car control exercises for wet surfaces, handling on oval courses versus road courses, and helps improve your driving skills visually. After all, you need to see what's in front of you at all times as well as what is beside and behind you too. There is instruction on cornering and you'll get to lead and follow the instructor while also getting open track time.
- Mind-speed and decision-making are key elements in the high performance world. All car control exercises and on-track training will help you improve your ability to process information guickly and accurately, resulting in a better coordination of eyes, hands and feet as well as improved speed and accuracy.

Approximate Retail Value of this giveaway is \$4,275, air fare not included.

\*VENDORS, FUN FIELD PARTICIPANTS AND NCCC PARTICIPANTS ARE AUTOMATICALLY ENTERED TO WIN