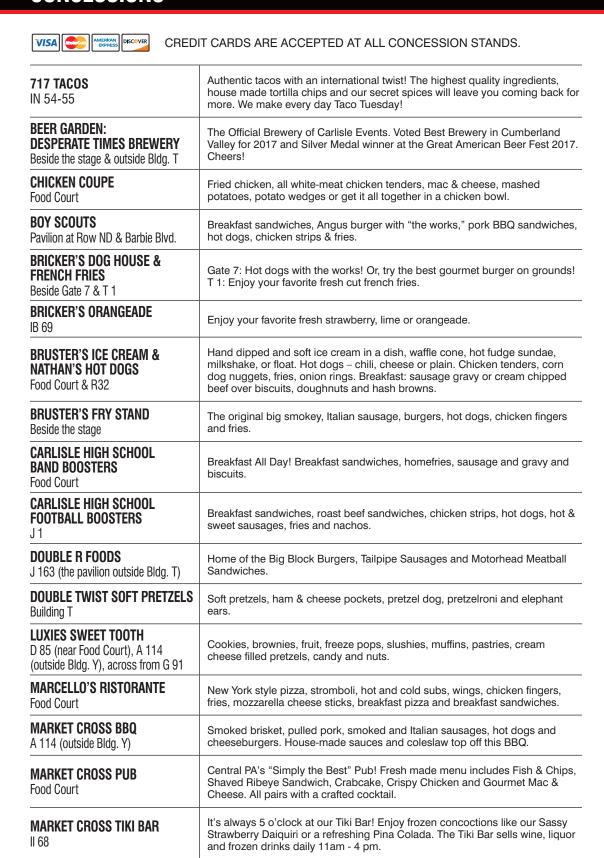

#### FOOD & RESTROOMS

- Menus page 58-59
- · Locations on the map

Please consider donatinig non-perishable food items to help feed those in need. White plastic bins are located at Gates 1, 2 and 3. Donate online at: