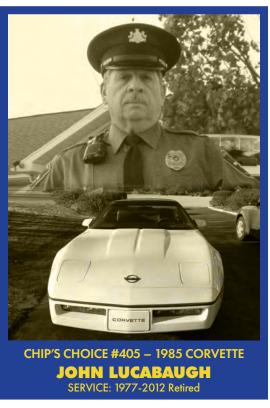

s include Carlisle High School resource officer and local hero Keith Seibert, North Middleton Township Officer Jeff Kolodzi and retired FBI agent Wes Wong. (Mr. Wong has the unique distinction of being one of the first responders on scene at the World Trade Centers during the 9/11 attacks). We'll also have a piper playing Amazing Grace on the bag pipes, followed by a moment of silence for fallen officers. Please join us as we recognize those who protect and serve all weekend!



We choose to stand together Our hand to heart for YOU. We offer you our light and praise And bow our heads in gratitude.

Today, we are your keepers And insist that it be known. Today we make this promise... YOU WILL NEVER STAND ALONE





CHIP'S CHOICE #403 – 1965 CORVETTE KIM JORDAN SERVICE: 1976-2004 Retired





### **CHIP'S CHOICE DISPLAY CONTINUED**















#### 1971 50TH ANNIVERSARY DISPLAY PRESENTED BY C3 VETTE REGISTRY

#### LOCATED UNDER A TENT ON ROW IL



VITO CIMILLUCA



LAWRENCE SZYBKOWSKI



THOMAS BILTCLIFF



**BOB WADYKA** 



**ROCCO BALDINO** 



JOE GIBSON



MICK LECOCQ



**DAVE FRAZIER** 



**DAVID FRAITAG** 

Written By Michael Garland, Carlisle Events

2021 and 1971 were each breakthrough years. 2021 is the year we've taken our greatest strides forward in moving past a global pandemic. 1971 was a year of firsts, though it also offered a few lasts...all 50 years ago!

Corvettes at Carlisle spotlights 1971 Corvettes while also looking at some pop culture events that made the year memorable. The '71 Corvette gave us the fourth iteration of the C3. Many '71 Corvettes s