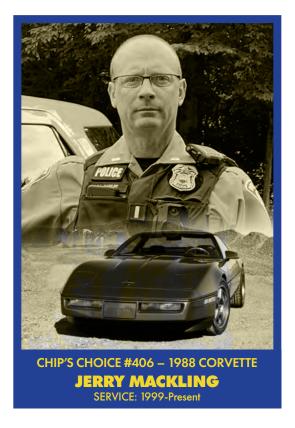

icer and local hero Keith Seibert, North Middleton Township Officer Jeff Kolodzi and retired FBI agent Wes Wong. (Mr. Wong has the unique distinction of being one of the first responders on scene at the World Trade Centers during the 9/11 attacks). We'll also have a piper playing Amazing Grace on the bag pipes, followed by a moment of silence for fallen officers. Please join us as we recognize those who protect and serve all weekend!



We choose to stand together Our hand to heart for YOU. We offer you our light and praise And bow our heads in gratitude.

Today, we are your keepers And insist that it be known. Today we make this promise... YOU WILL NEVER STAND ALONE





CHIP'S CHOICE #403 – 1965 CORVETTE KIM JORDAN SERVICE: 1976-2004 Retired





### **CHIP'S CHOICE DISPLAY CONTINUED**















#### 1971 50TH ANNIVERSARY DISPLAY PRESENTED BY C3 VETTE REGISTRY

#### LOCATED UNDER A TENT ON ROW IL



VITO CIMILLUCA



LAWRENCE SZYBKOWSKI



THOMAS BILTCLIFF



**BOB WADYKA** 



**ROCCO BALDINO** 



JOE GIBSON



MICK LECOCQ



**DAVE FRAZIER** 



**DAVID FRAITAG** 

Written By Michael Garland, Carlisle Events

2021 and 1971 were each breakthrough years. 2021 is the year we've taken our greatest strides forward in moving past a global pandemic. 1971 was a year of firsts, though it also offered a few lasts...all 50 years ago!

Corvettes at Carlisle spotlights 1971 Corvettes while also looking at some pop culture events that made the year memorable. The '71 Corvette gave us the fourth iteration of the C3. Many '71 Corvettes started their journey in August of 1970 and