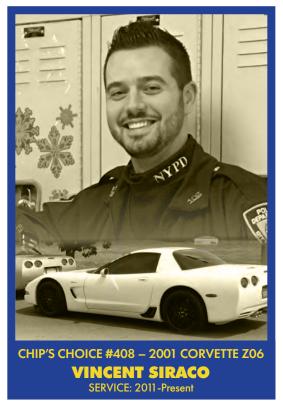

#### **CORVETTE RAFFLE – 2021 COUPE 2LT**

Tickets \$125 ea.
Behind the Stage
Drawing is
Aug. 28, 2021
PA Lottery Pick 3
Determines Winner

JUDY MILLER JOSEPH ABAL **DON & CHERYL AMES CARMEN & JASON AMES** FRED & LAURAINE ANDALORA PETER & PAM ASACKER **KEVIN & STEPHANIE BEALE GLENN BEYERL RON BRYANT KENNETH BRYANT KENNETH BUCK DIANE & JOE BUSHEY** JOHN & CATHERINE DAVIS JEFF & JAMIE DEVER **ROBERT & SHEILA DOBSON** LYNNE DOUCETTE & BRIAN HIGGINS JEFFREY "ZIPITY" DUDA **ROBERT & CARRIE FRAMPTON ALAN & ANDREA FULLER** RICHARD & MARION HOLLOWAY **GEORGE & BEVERLY HOOVER** LARRY & JANE HOOVER VICKI HULICK **LARRY & ALMA MARTIN** REBECCA & MIKE MCCARTY JOHNNY MCLEAN. (2020 BEST IN SHOW WINNER) **DAVID & GLORIA MOLELLA** FRANK & SHARRON MOSCARELL JR **GARY & KAYLA NICHOLS** MICHAEL NOSCHANG **CARLTON PHILLIPS** TONY PITTMAN TOM & BECKY POLASKI JIM & LIANA POODIACK GLENN & BONNIE POTTS **HEMPHILL PRIDE ANDREW SAFT** MILTON SCALES JOHN SMITH **DEWAYNE & BRENDA STANCIL DEBRA THIERET** MARIO & YVONNE VII I AMARZO R. C. & MAUREEN WALLER KAT WEISER **KEN WHITE** SANDY & RICK WILLIAMS