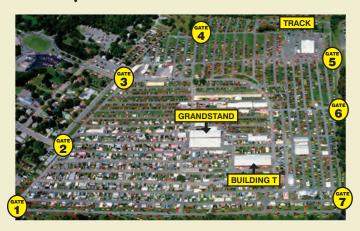

#### EVENT MAP

- · Flip to the centerfold
- Identify where you are and where you are parked