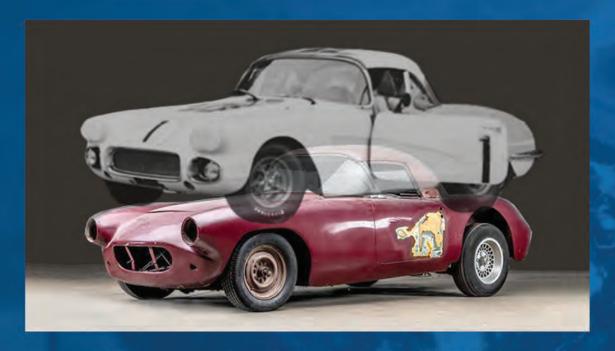

# THE 1960 CUNNINGHAM #1 LE MANS RACE CAR IS NOW IN THE HANDS OF MIRACLE WORKERS

YOU ARE LOOKING AT A DOUBLE TAKE OF THE 1960 BRIGGS CUNNINGHAM #1 LE MANS RACE CAR IN THE CONDITION IT IS IN TODAY, AND WHAT IT WILL LOOK LIKE ONCE IT IS RESTORED. RECENTLY SOLD AT AUCTION, IT IS THE LAST OF THE TRIO THAT RACED AT LE MANS IN 1960. THE #2 AND #3 CARS HAVE BEEN RESTORED.

THIS LAST SURVIVOR WILL NOW GET THE MIRACLE IT NEEDS TO BRING IT BACK TO LIFE. WE AT CORVETTE REPAIR, INC, HAVE WHAT IT TAKES TO REALIZE THIS TRANSFORMATION.

NOW THAT KEVIN MACKAY AND THE TEAM OF CORVETTE REPAIR, INC. HAVE THE #1 CORVETTE CHASSIS 3535 IN THE SHOP, THEY CAN MOVE FULL SPEED AHEAD WITH THE EXPERIENCE FROM THE BODY OFF RESTORATION OF THE #3 CORVETTE CHASSIS 2538, AND APPLY IT TO THIS NEW LOST ARRIVAL, RETURNING THE CAR TO ITS 1960 PERIOD CORRECT RACING FORM.

A MIRACLE IS NOW IN THE WORKS BY THE MIRACLE WORKERS OF CORVETTE REPAIR. INC......STAY TUNED.