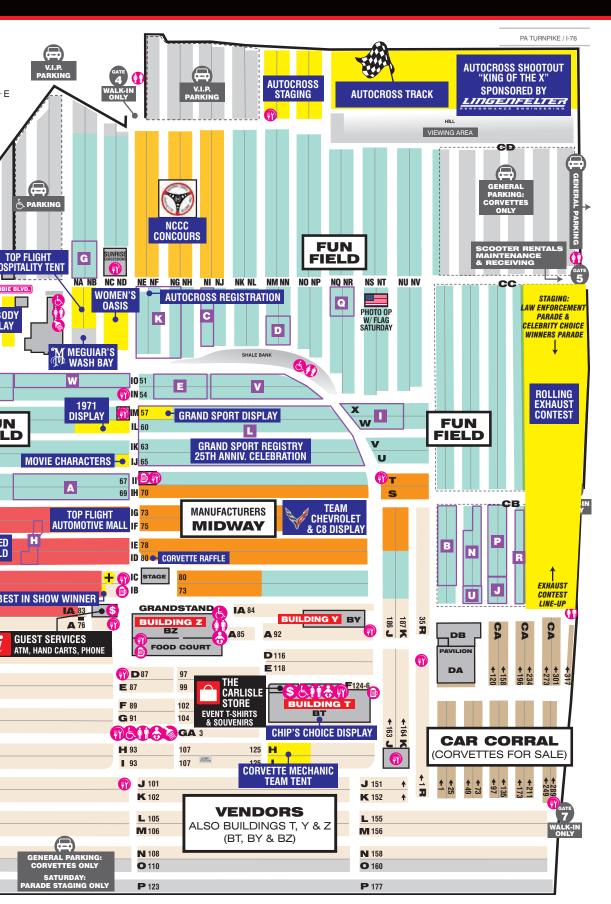

#### **EVENT GIVEAWAY:**

#### **RON FELLOWS DRIVING SCHOOL SPRING MOUNTAIN MOTOR RESORT**

WINNER – AUG. 28, 2021 **ENTER ONLINE (PAGE 25)** 

#### **CORVETTE RAFFLE:**

#### **2021 CORVETTE COUPE 2LT**

WINNER - AUG. 28, 2021 **BUY TICKETS** AT THE TENT **BEHIND THE STAGE** 

#### **CORVETTE SWEEPSTAKES:**

#### **60TH ANNIV. CUNNINGHAM C8 CORVETTE**

WINNER - OCT. 1, 2021 **BUY TICKETS IN BUILDING R** 

OR SCAN:

| 3 PM   | CORVETTE WALK-AROUND<br>WITH TEAM CHEVROLET                              | GRANDSTAND              |
|--------|--------------------------------------------------------------------------|-------------------------|
| 4 PM   | PEOPLE'S CHOICE BEST IN SHOW CONTEST                                     | GRANDSTAND              |
| 6-9 PM | CMAF BENEFIT DINNER<br>(REGISTERED GUESTS ONLY,<br>TICKETS ARE SOLD OUT) | CARLISLE<br>EXPO CENTER |

### Saturday

|         | 301 m day                                                                                                            |                                   |
|---------|----------------------------------------------------------------------------------------------------------------------|-----------------------------------|
| 7 AM    | GUEST SERVICES OPEN  •GOODY BAG PICKUP  •REGISTER FOR 2022 FUN FIELD  •REGISTER FOR ROLLING EXHAUS  •PARADE CHECK-IN | ST CONTEST                        |
| 8 AM    | NCRS GALLERY OPEN                                                                                                    | BESIDE BLDG.<br>R ON ROW IB       |
| 8 AM    | AUTOCROSS REGISTRATION OPEN                                                                                          | NF 16                             |
| 8 AM    | AUTOCROSS FUN LAPS AND QUALIFYING                                                                                    | TRACK                             |
| 8 AM    | CMAF HOSPITALITY OPEN  CMAF MERCHANDISE FOR SALE  CORVETTE SWEEPSTAKES  TICKETS FOR SALE  CHIP'S CIRCLE CHECK-IN     | BUILDING R<br>(EAST SIDE)         |
| 8 - 4   | WOMEN'S OASIS OPEN                                                                                                   | NC / ND 3-13                      |
| 8:30 AM | SEMINAR: THE GRAND SPORT<br>CORVETTE                                                                                 | CORVETTE<br>MECHANIC<br>TEAM TENT |
| 9 AM    | PLAYING OF THE NATIONAL ANTHE                                                                                        | EM                                |
| 9 AM    | SEMINAR: STEVE GARRETT                                                                                               | BUILDING R                        |
| 9 - 2   | CELEBRITY CHOICE JUDGING                                                                                             | FUN FIELD                         |
| 10 AM   | ROLLING EXHAUST CONTEST<br>ROUND 3                                                                                   | GATE 6 AREA                       |
| 10 AM   | AUTOGRAPHS                                                                                                           | BUILDING R<br>(WEST SIDE)         |
| 11 AM   | SEMINAR: JOHN HEINRICY                                                                                               | BUILDING R                        |
| 11 AM   | SEMINAR:<br>1984-2003 CORVETTE Q&A                                                                                   | CORVETTE<br>MECHANIC<br>TEAM TENT |
| 12 PM   | AUTOCROSS SHOOTOUT                                                                                                   | TRACK                             |
| 12 PM   | ENGINE REV TRIBUTE TO LOST LO<br>(REV YOUR CORVETTE FOR 15 SEC                                                       |                                   |

| 12:30 PM                                                                                                                                                                                                                                                                                                                                                                                                                                                                                                                                                                                                                                                                                                                                                                                                | 12 PM    | ROLLING EXHAUST CONTEST FINALE LIST POSTED                                                                                        | OUTSIDE<br>GUEST<br>SERVICES |
|---------------------------------------------------------------------------------------------------------------------------------------------------------------------------------------------------------------------------------------------------------------------------------------------------------------------------------------------------------------------------------------------------------------------------------------------------------------------------------------------------------------------------------------------------------------------------------------------------------------------------------------------------------------------------------------------------------------------------------------------------------------------------------------------------------|----------|-----------------------------------------------------------------------------------------------------------------------------------|------------------------------|
| 1PM NCCC JUDGING BEGINS  1PM ROLLING EXHAUST CONTEST FINALE  2 PM CORVETTE WALK-AROUND WITH TEAM CHEVROLET  2 PM SEMINAR: KEVIN MACKAY  2 PM SEMINAR: KEVIN MACKAY  3 PM SEMINAR: THE 7TH LEADS TO THE NEXT GENERATION CORVETTE  4 PM DEADLINE FOR CELEBRITY CHOICE WINNERS TO CHECK IN TO PARTICIPATE IN THE WINNERS PARADE  4 WINNER ANNOUNCEMENTS:  4 AUTOCROSS SHOOTOUT Presented By Lingenfelter Performance  5 PM PEOPLE'S CHOICE BEST IN SHOW  4 ROLLING EXHAUST CONTEST  5 CLUB CHALLENGE  3 CELEBRITY CHOICE WINNERS PARADE  5 PM NCCC AWARDS PRESENTATION  5 PM NCRS AWARDS PRESENTATION  6 PM & STREET PARTY  7 PM Staging begins at 6 PM on Rows 0 & P Departs at 7 PM from Gate 1 | 12:30 PM | PRESENTATION All law enforcement professionals                                                                                    | GRANDSTAND                   |
| 1PM ROLLING EXHAUST CONTEST FINALE  2 PM CORVETTE WALK-AROUND WITH TEAM CHEVROLET  2 PM SEMINAR: KEVIN MACKAY BUILDING R  2:30 PM SEMINAR: CORVETTE MECHANIC TEAM TENT  3 PM DEADLINE FOR CELEBRITY CHOICE WINNERS TO CHECK IN TO PARTICIPATE IN THE WINNERS PARADE  WINNER ANNOUNCEMENTS:  - AUTOCROSS SHOOTOUT Presented By Lingenfelter Performance  - PEOPLE'S CHOICE BEST IN SHOW  - ROLLING EXHAUST CONTEST - CLUB CHALLENGE  CELEBRITY CHOICE WINNERS PARADE  3:30 PM Staging begins at 3 PM: Drive to Gate 5 into the fenced area down the hill to Gate 6  5 PM NCCC AWARDS PRESENTATION NCCC CONCOURS  5 PM NCRS AWARDS PRESENTATION NCRS GALLERY  DOWNTOWN CARLISLE CORVETTE PARADE  & STREET PARTY  7 PM Staging begins at 6 PM on Rows 0 & P Departs at 7 PM from Gate 1                    | 1 PM     |                                                                                                                                   | GRANDSTAND                   |
| PM FINALE  2 PM CORVETTE WALK-AROUND WITH TEAM CHEVROLET  2 PM SEMINAR: KEVIN MACKAY BUILDING R  2:30 PM SEMINAR: THE 7TH LEADS TO THE NEXT GENERATION CORVETTE MECHANIC TEAM TENT  3 PM DEADLINE FOR CELEBRITY CHOICE WINNERS TO CHECK IN TO PARTICIPATE IN THE WINNERS PARADE  WINNER ANNOUNCEMENTS:  • AUTOCROSS SHOOTOUT Presented By Lingenfelter Performance  • PEOPLE'S CHOICE BEST IN SHOW  • ROLLING EXHAUST CONTEST • CLUB CHALLENGE  CELEBRITY CHOICE WINNERS PARADE  3:30 PM Staging begins at 3 PM: Drive to Gate 5 into the fenced area down the hill to Gate 6  5 PM NCCC AWARDS PRESENTATION NCCC CONCOURS  5 PM NCRS AWARDS PRESENTATION NCRS GALLERY  DOWNTOWN CARLISLE CORVETTE PARADE  & STREET PARTY  7 PM Staging begins at 6 PM on Rows 0 & P Departs at 7 PM from Gate 1        | 1 PM     | NCCC JUDGING BEGINS                                                                                                               |                              |
| 2 PM SEMINAR: KEVIN MACKAY  2:30 PM SEMINAR: KEVIN MACKAY  SEMINAR: THE 7TH LEADS TO THE NEXT GENERATION CORVETTE  DEADLINE FOR CELEBRITY CHOICE WINNERS TO CHECK IN TO PARTICIPATE IN THE WINNERS PARADE  WINNER ANNOUNCEMENTS:  • AUTOCROSS SHOOTOUT Presented By Lingenfelter Performance  • PEOPLE'S CHOICE BEST IN SHOW  • ROLLING EXHAUST CONTEST  • CLUB CHALLENGE  CELEBRITY CHOICE WINNERS PARADE  3:30 PM Staging begins at 3 PM: Drive to Gate 5 into the fenced area down the hill to Gate 6  5 PM NCCC AWARDS PRESENTATION  NCRS GALLERY  DOWNTOWN CARLISLE CORVETTE PARADE  & STREET PARTY  TPM Staging begins at 6 PM on Rows 0 & P Departs at 7 PM from Gate 1                                                                                                                          | 1 PM     |                                                                                                                                   | GATE 6 AREA                  |
| 2:30 PM SEMINAR: THE 7TH LEADS TO THE NEXT GENERATION CORVETTE  DEADLINE FOR CELEBRITY CHOICE WINNERS TO CHECK IN TO PARTICIPATE IN THE WINNERS PARADE  WINNER ANNOUNCEMENTS: • AUTOCROSS SHOOTOUT Presented By Lingenfelter Performance • PEOPLE'S CHOICE BEST IN SHOW • ROLLING EXHAUST CONTEST • CLUB CHALLENGE  CELEBRITY CHOICE WINNERS PARADE  3:30 PM Staging begins at 3 PM: Drive to Gate 5 into the fenced area down the hill to Gate 6  5 PM NCCC AWARDS PRESENTATION  NCCC CONCOURS  5 PM NCRS AWARDS PRESENTATION  DOWNTOWN CARLISLE CORVETTE PARADE & STREET PARTY Staging begins at 6 PM on Rows 0 & P Departs at 7 PM from Gate 1                                                                                                                                                       | 2 PM     |                                                                                                                                   | GRANDSTAND                   |
| 2:30 PM THE 7TH LEADS TO THE NEXT GENERATION CORVETTE  DEADLINE FOR CELEBRITY CHOICE WINNERS TO CHECK IN TO PARTICIPATE IN THE WINNERS PARADE  WINNER ANNOUNCEMENTS: • AUTOCROSS SHOOTOUT Presented By Lingenfelter Performance • PEOPLE'S CHOICE BEST IN SHOW • ROLLING EXHAUST CONTEST • CLUB CHALLENGE  CELEBRITY CHOICE WINNERS PARADE  3:30 PM Staging begins at 3 PM: Drive to Gate 5 into the fenced area down the hill to Gate 6  SPM NCCC AWARDS PRESENTATION  NCCC CONCOURS  NCRS GALLERY  DOWNTOWN CARLISLE CORVETTE PARADE & STREET PARTY Staging begins at 6 PM on Rows 0 & P Departs at 7 PM from Gate 1                                                                                                                                                                                  | 2 PM     | SEMINAR: KEVIN MACKAY                                                                                                             | BUILDING R                   |
| 3 PM CHOICE WINNERS TO CHECK IN TO PARTICIPATE IN THE WINNERS PARADE  WINNER ANNOUNCEMENTS:  • AUTOCROSS SHOOTOUT Presented By Lingenfelter Performance  • PEOPLE'S CHOICE BEST IN SHOW  • ROLLING EXHAUST CONTEST • CLUB CHALLENGE  CELEBRITY CHOICE WINNERS PARADE  Staging begins at 3 PM: Drive to Gate 5 into the fenced area down the hill to Gate 6  5 PM NCCC AWARDS PRESENTATION  NCRS GALLERY  DOWNTOWN CARLISLE CORVETTE PARADE  & STREET PARTY  TPM Staging begins at 6 PM on Rows 0 & P Departs at 7 PM from Gate 1                                                                                                                                                                                                                                                                        | 2:30 PM  | THE 7TH LEADS TO THE NEXT                                                                                                         | MECHANIC                     |
| AUTOCROSS SHOOTOUT     Presented By Lingenfelter     Performance     PEOPLE'S CHOICE BEST IN     SHOW     ROLLING EXHAUST CONTEST     CLUB CHALLENGE      CELEBRITY CHOICE WINNERS     PARADE     Staging begins at 3 PM: Drive to     Gate 5 into the fenced area down     the hill to Gate 6      NCCC AWARDS PRESENTATION      NCRS AWARDS PRESENTATION      DOWNTOWN CARLISLE CORVETTE PARADE     & STREET PARTY     Staging begins at 6 PM on Rows 0 & P     Departs at 7 PM from Gate 1                                                                                                                                                                                                                                                                                                           | 3 PM     | CHOICE WINNERS TO CHECK IN TO PARTICIPATE IN THE WINNERS                                                                          |                              |
| 3:30 PM Staging begins at 3 PM: Drive to Gate 5 into the fenced area down the hill to Gate 6  5 PM NCCC AWARDS PRESENTATION NCCC CONCOURS  5 PM NCRS AWARDS PRESENTATION NCRS GALLERY  DOWNTOWN CARLISLE CORVETTE PARADE & STREET PARTY Staging begins at 6 PM on Rows 0 & P Departs at 7 PM from Gate 1                                                                                                                                                                                                                                                                                                                                                                                                                                                                                                | 3 PM     | AUTOCROSS SHOOTOUT     Presented By Lingenfelter     Performance     PEOPLE'S CHOICE BEST IN     SHOW     ROLLING EXHAUST CONTEST | GRANDSTAND                   |
| 5 PM NCCC AWARDS PRESENTATION CONCOURS  5 PM NCRS AWARDS PRESENTATION NCRS GALLERY  DOWNTOWN CARLISLE CORVETTE PARADE & STREET PARTY  7 PM Staging begins at 6 PM on Rows 0 & P Departs at 7 PM from Gate 1                                                                                                                                                                                                                                                                                                                                                                                                                                                                                                                                                                                             | 3:30 PM  | PARADE Staging begins at 3 PM: Drive to Gate 5 into the fenced area down                                                          | GRANDSTAND                   |
| GALLERY  DOWNTOWN CARLISLE CORVETTE PARADE  & STREET PARTY  Staging begins at 6 PM on Rows 0 & P  Departs at 7 PM from Gate 1                                                                                                                                                                                                                                                                                                                                                                                                                                                                                                                                                                                                                                                                           | 5 PM     | NCCC AWARDS PRESENTATION                                                                                                          |                              |
| 6 PM & STREET PARTY 7 PM Staging begins at 6 PM on Rows 0 & P Departs at 7 PM from Gate 1                                                                                                                                                                                                                                                                                                                                                                                                                                                                                                                                                                                                                                                                                                               | 5 DM     | NCRS AWARDS PRESENTATION                                                                                                          |                              |
| 7 PM CORVETTE RAFFLE WINNER POSTED ONLINE                                                                                                                                                                                                                                                                                                                                                                                                                                                                                                                                                                                                                                                                                                                                                               | J FM     | NOTO AWAITDO I ILCENTATION                                                                                                        | GALLERY                      |
|                                                                                                                                                                                                                                                                                                                                                                                                                                                                                                                                                                                                                                                                                                                                                                                                         | 6 PM     | DOWNTOWN CARLISLE CORVETTE<br>& STREET PARTY<br>Staging begins at 6 PM on Rows 0                                                  | PARADE                       |