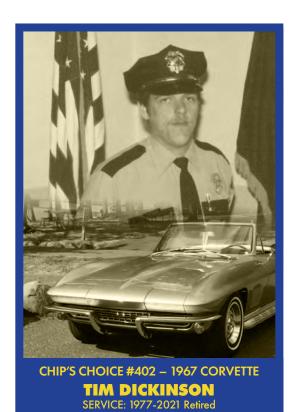

lso introduce our heroes both local and from across the country. Special guests include Carlisle High School resource officer and local hero Keith Seibert, North Middleton Township Officer Jeff Kolodzi and retired FBI agent Wes Wong. (Mr. Wong has the unique distinction of being one of the first responders on scene at the World Trade Centers during the 9/11 attacks). We'll also have a piper playing Amazing Grace on the bag pipes, followed by a moment of silence for fallen officers. Please join us as we recognize those who protect and serve all weekend!



We choose to stand together Our hand to heart for YOU. We offer you our light and praise And bow our heads in gratitude.

Today, we are your keepers And insist that it be known. Today we make this promise... YOU WILL NEVER STAND ALONE





CHIP'S CHOICE #403 – 1965 CORVETTE KIM JORDAN SERVICE: 1976-2004 Retired





### **CHIP'S CHOICE DISPLAY CONTINUED**















#### 1971 50TH ANNIVERSARY DISPLAY PRESENTED BY C3 VETTE REGISTRY

#### LOCATED UNDER A TENT ON ROW IL



VITO CIMILLUCA



LAWRENCE SZYBKOWSKI



THOMAS BILTCLIFF



**BOB WADYKA** 



**ROCCO BALDINO** 



JOE GIBSON



MICK LECOCQ



**DAVE FRAZIER** 



**DAVID FRAITAG** 

Written By Michael Garland, Carlisle Events

2021 and 1971 were each breakthrough years. 2021 is the year we've taken our greatest strides forward in moving past a global pandemic. 1971 was a year of firsts, though it also offered a few lasts...all 50 years ago!

Corvettes at Carlisle spotlights 1971 Corvettes while also looking at some pop culture events that made the year memorable.