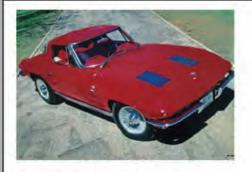

Corvettes at Carlisle spotlights 1971 Corvettes while also looking at some pop culture events that made the year memorable. The '71 Corvette gave us the fourth iteration of the C3. Many '71 Corvettes started their journey in August of 1970 and many of the '70 features returned. However, this was the final year for the fiber optics light monitoring system, the headlight washer system and the M22 heavy duty 4-speed gear box. The big new? Air conditioning! 53% of all orders included this feature. There were different engine specs available, but for '71 only, you could order the LS6 454 cubic inch (7.4 L) big-block featuring aluminum heads. This delivered 425 horsepower and could be ordered with an automatic transmission. Finally, some rare elements included a ZR1 special engine package. Only eight of those were ordered, while 12 enthusiasts went for the ZR2 special engine package, 188 buyers optioned for the LS6 425 horsepower engine, while 677 buyers made sure their new Corvette had shoulder belts as part of the seatbelt system in their convertible.