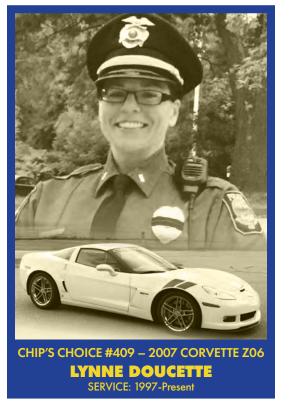

#### **CORVETTE RAFFLE – 2021 COUPE 2LT**

Tickets \$125 ea.
Behind the Stage
Drawing is
Aug. 28, 2021
PA Lottery Pick 3
Determines Winner

JUDY MILLER JOSEPH ABAL **DON & CHERYL AMES CARMEN & JASON AMES** FRED & LAURAINE ANDALORA PETER & PAM ASACKER **KEVIN & STEPHANIE BEALE GLENN BEYERL RON BRYANT KENNETH BRYANT KENNETH BUCK DIANE & JOE BUSHEY** JOHN & CATHERINE DAVIS JEFF & JAMIE DEVER **ROBERT & SHEILA DOBSON** LYNNE DOUCETTE & BRIAN HIGGINS JEFFREY "ZIPITY" DUDA **ROBERT & CARRIE FRAMPTON ALAN & ANDREA FULLER** RICHARD & MARION HOLLOWAY **GEORGE & BEVERLY HOOVER** LARRY & JANE HOOVER VICKI HULICK **LARRY & ALMA MARTIN** REBECCA & MIKE MCCARTY JOHNNY MCLEAN. (2020 BEST IN SHOW WINNER) **DAVID & GLORIA MOLELLA** FRANK & SHARRON MOSCARELL JR **GARY & KAYLA NICHOLS** MICHAEL NOSCHANG **CARLTON PHILLIPS** TONY PITTMAN TOM & BECKY POLASKI JIM & LIANA POODIACK GLENN & BONNIE POTTS **HEMPHILL PRIDE ANDREW SAFT** MILTON SCALES JOHN SMITH **DEWAYNE & BRENDA STANCIL DEBRA THIERET** MARIO & YVONNE VII I AMARZO R. C. & MAUREEN WALLER KAT WEISER **KEN WHITE** SANDY & RICK WILLIAMS