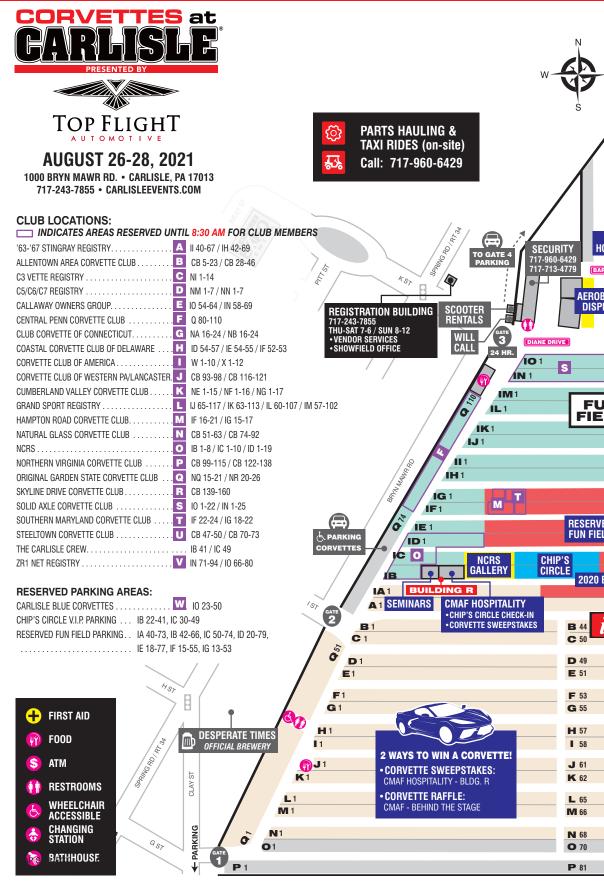

### **EVENT SCHEDULE**

| Hours                                                                                         | THU. | FRI. | SAT. |
|-----------------------------------------------------------------------------------------------|------|------|------|
| EVENT HOURS                                                                                   | 7-6  | 7-6  | 7-6  |
| Buildings T, Y & Z                                                                            | 7-6  | 7-6  | 7-6  |
| REGISTRATION BUILDING (outside Gate 3)  • VENDOR SERVICES  • FUN FIELD/SHOWFIELD REGISTRATION | 7-6  | 7-6  | 7-6  |
| GUEST SERVICES                                                                                | 7-6  | 7-6  | 7-6  |
| NOTARY                                                                                        | 12-4 | 8-4  | 8-4  |

| Thursd | ay |
|--------|----|
|--------|----|

| 7 AM   | GUEST SERVICES OPEN •GOODY BAG PICKUP •REGISTER FOR 2022 FUN FIELD •REGISTER FOR ROLLING EXHAUS                  | ST CONTEST                        |
|--------|------------------------------------------------------------------------------------------------------------------|-----------------------------------|
| 8 AM   | NCRS GALLERY OPEN                                                                                                | BESIDE BLDG.<br>R ON ROW IB       |
| 8 - 4  | WOMEN'S OASIS OPEN                                                                                               | NC / ND 3-13                      |
| 9 AM   | PLAYING OF THE NATIONAL ANTHEM                                                                                   |                                   |
| 9 AM   | AUTOCROSS REGISTRATION OPEN                                                                                      | NF 16                             |
| 9 AM   | DIAGNOSTIC ASSISTANCE<br>First come, first served                                                                | CORVETTE<br>MECHANIC<br>TEAM TENT |
| 10 AM  | CMAF HOSPITALITY OPEN  CMAF MERCHANDISE FOR SALE  CORVETTE SWEEPSTAKES  TICKETS FOR SALE  CHIP'S CIRCLE CHECK-IN | BUILDING R<br>(EAST SIDE)         |
| 10 - 4 | PARADE CHECK-IN                                                                                                  | GUEST<br>SERVICES                 |
| 12 PM  | LUNCHEON FOR<br>CHIP'S CIRCLE & CHIP'S CHOICE                                                                    | BUILDING R<br>(EAST SIDE)         |

| 1 PM | STUMP THE CORVETTE<br>MECHANIC TEAM<br>Register at Guest Services | GRANDSTAND  |
|------|-------------------------------------------------------------------|-------------|
| 1 PM | ROLLING EXHAUST CONTEST<br>ROUND 1                                | GATE 6 AREA |
| 1-4  | AUTOCROSS FUN LAPS AND QUALIFYING                                 | TRACK       |

|      | Friday                                                                                                                   |                             |
|------|--------------------------------------------------------------------------------------------------------------------------|-----------------------------|
| 7 AM | GUEST SERVICES OPEN  • GOODY BAG PICKUP  • REGISTER FOR 2022 FUN FIELD  • REGISTER FOR ROLLING EXHAUS  • PARADE CHECK-IN | T CONTEST                   |
| 8 AM | CMAF HOSPITALITY OPEN  CMAF MERCHANDISE FOR SALE  CORVETTE SWEEPSTAKES TICKETS FOR SALE  CHIP'S CIRCLE CHECK-IN          | BUILDING R<br>(EAST SIDE)   |
| 8 AM | NCRS GALLERY OPEN                                                                                                        | BESIDE BLDG.<br>R ON ROW IB |
| 8 AM | AUTOCROSS REGISTRATION OPEN                                                                                              | NF 16                       |
| 8-3  | AUTOCROSS FUN LAPS AND QUALIFYING                                                                                        | TRACK                       |

| 8 AM  | NCRS GALLERY OPEN                           | R ON ROW IB                       |
|-------|---------------------------------------------|-----------------------------------|
| 8 AM  | AUTOCROSS REGISTRATION OPEN                 | NF 16                             |
| 8-3   | AUTOCROSS FUN LAPS AND QUALIFYING           | TRACK                             |
| 8 - 4 | WOMEN'S OASIS OPEN                          | NC / ND 3-13                      |
| 9 AM  | PLAYING OF THE NATIONAL ANTHE               | M                                 |
| 9 AM  | CELEBRITY BRUNCH CHECK-IN (INVITATION ONLY) | TOP FLIGHT<br>HOSPITALITY<br>TENT |

|         | INFORMATION                                                  | TEAM TENT                         |
|---------|--------------------------------------------------------------|-----------------------------------|
| 10 - 12 | SEMINAR:<br>SACC TECH SESSIONS                               | BUILDING R                        |
| 11 AM   | ROLLING EXHAUST CONTEST<br>ROUND 2                           | GATE 6 AREA                       |
| 12 PM   | SEMINAR:<br>THE 7TH LEADS TO THE NEXT<br>GENERATION CORVETTE | CORVETTE<br>MECHANIC<br>TEAM TENT |

SEMINAR:

1984-2013 CORVETTE

9 AM

CORVETTE

**MECHANIC** 

| 12 - 4 | CELEBRITY CHOICE JUDGING                                                                                                                      | FUN FIELD                 |
|--------|-----------------------------------------------------------------------------------------------------------------------------------------------|---------------------------|
| 1PM    | AUTOGRAPHS                                                                                                                                    | BUILDING R<br>(WEST SIDE) |
| 2 PM   | SALUTE TO LAW ENFORCEMENT<br>PARADE<br>All law enforcement professionals<br>with a Corvette on the Fun Field<br>are welcome to participate in | GRANDSTAND                |

|         | a special parade. Drive your<br>Corvette to Gate 5 and into the<br>fenced area to Gate 6 for staging. |                                   |
|---------|-------------------------------------------------------------------------------------------------------|-----------------------------------|
| 2 PM    | SEMINAR: STEVE GARRETT                                                                                | BUILDING R                        |
| 2:30 PM | SEMINAR: CORVETTE FOR THE NEW OWNER OR ENTHUSIAST                                                     | CORVETTE<br>MECHANIC<br>TEAM TENT |