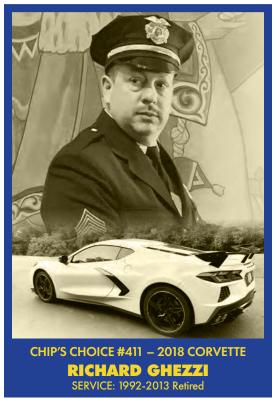

ocal hero Keith Seibert, North Middleton Township Officer Jeff Kolodzi and retired FBI agent Wes Wong. (Mr. Wong has the unique distinction of being one of the first responders on scene at the World Trade Centers during the 9/11 attacks). We'll also have a piper playing Amazing Grace on the bag pipes, followed by a moment of silence for fallen officers. Please join us as we recognize those who protect and serve all weekend!



We choose to stand together Our hand to heart for YOU. We offer you our light and praise And bow our heads in gratitude.

Today, we are your keepers And insist that it be known. Today we make this promise... YOU WILL NEVER STAND ALONE





CHIP'S CHOICE #403 – 1965 CORVETTE KIM JORDAN SERVICE: 1976-2004 Retired





### **CHIP'S CHOICE DISPLAY CONTINUED**















#### 1971 50TH ANNIVERSARY DISPLAY PRESENTED BY C3 VETTE REGISTRY

#### LOCATED UNDER A TENT ON ROW IL



VITO CIMILLUCA



LAWRENCE SZYBKOWSKI



THOMAS BILTCLIFF



**BOB WADYKA** 



**ROCCO BALDINO** 



JOE GIBSON



MICK LECOCQ



**DAVE FRAZIER** 



**DAVID FRAITAG** 

Written By Michael Garland, Carlisle Events

2021 and 1971 were each breakthrough years. 2021 is the year we've taken our greatest strides forward in moving past a global pandemic. 1971 was a year of firsts, though it also offered a few lasts...all 50 years ago!

Corvettes at Carlisle spotlights 1971 Corvettes while also looking at some pop culture events that made the year memorable. The '71 Corvette gave us the fourth iteration of the C3. Many '71 Corvettes started their journey in August of 1970 and many of th