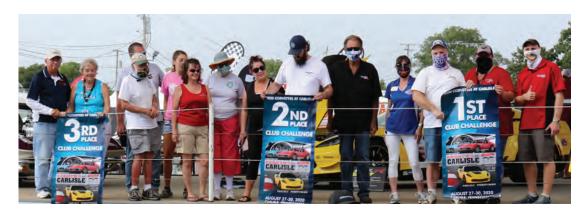

# • Each year clubs compete to see which has

- Each year clubs compete to see which has the most member vehicles in attendance and awards are presented to the top three.
- There is also an award presented to the club with the coolest hangout. See who won last year on page 57.