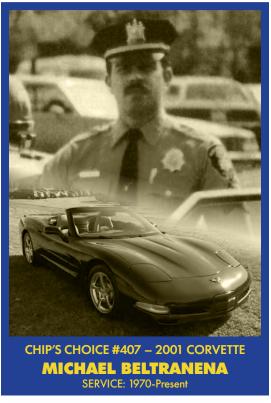

er and local hero Keith Seibert, North Middleton Township Officer Jeff Kolodzi and retired FBI agent Wes Wong. (Mr. Wong has the unique distinction of being one of the first responders on scene at the World Trade Centers during the 9/11 attacks). We'll also have a piper playing Amazing Grace on the bag pipes, followed by a moment of silence for fallen officers. Please join us as we recognize those who protect and serve all weekend!



We choose to stand together Our hand to heart for YOU. We offer you our light and praise And bow our heads in gratitude.

Today, we are your keepers And insist that it be known. Today we make this promise... YOU WILL NEVER STAND ALONE





CHIP'S CHOICE #403 – 1965 CORVETTE KIM JORDAN SERVICE: 1976-2004 Retired





### **CHIP'S CHOICE DISPLAY CONTINUED**















#### 1971 50TH ANNIVERSARY DISPLAY PRESENTED BY C3 VETTE REGISTRY

#### LOCATED UNDER A TENT ON ROW IL



VITO CIMILLUCA



LAWRENCE SZYBKOWSKI



THOMAS BILTCLIFF



**BOB WADYKA** 



**ROCCO BALDINO** 



JOE GIBSON



MICK LECOCQ



**DAVE FRAZIER** 



**DAVID FRAITAG** 

Written By Michael Garland, Carlisle Events

2021 and 1971 were each breakthrough years. 2021 is the year we've taken our greatest strides forward in moving past a global pandemic. 1971 was a year of firsts, though it also offered a few lasts...all 50 years ago!

Corvettes at Carlisle spotlights 1971 Corvettes while also looking at some pop culture events that made the year memorable. The '71 Corvette gave us the fourth iteration of the C3. Many '71 Corvettes started their journey in August of 1970 and ma