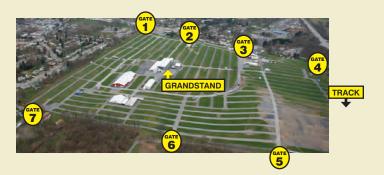

# EVENT MAP

- Flip to the centerfold
- · Identify where you are and where you are parked

MAFOA TENT Club Tent "J" on Row IB

MAP PAGES 22-23

# **EVENT MAP**