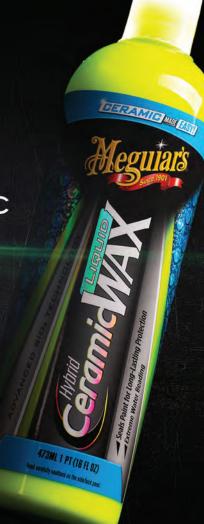

# **MEGUIAR'S® HYBRID CERAMIC LIQUID WAX**

Advanced Hybrid SiO2 technology uses a high viscosity formula to seal your car's paint for long-lasting protection, delivering extreme water beading action. **CUTTING EDGE TECHNOLOGY. SEALS THE PAINT. EASY TO USE.** 

Also now available is Meguiar's® NEW Hybrid Ceramic Spray Detailer

For free personal car care advice, go to meguiars.com or call 800-347-5700

LANCE MILLER, BILL MILLER JR., BILL MILLER III

KEN APPELL, EVENT MANAGER