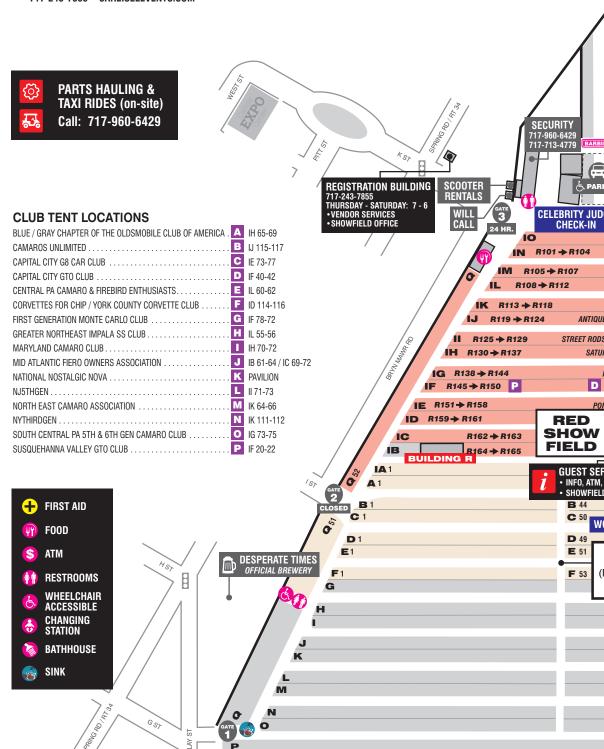

# EVENT MAP

- Flip to the centerfold
- · Identify where you are and where you are parked

MAFOA TENT Club Tent "J" on Row IB

MAP PAGES 22-23

# **EVENT MAP**

# HOW TO FIND VENDORS

If you use the FREE Carlisle Events App, it will show your route! ///

- Find it on the mapFlip to the centerfold, find the letter(s) then the space number
- 2 Go to the space
  - Once you walk to the row (or building), look down there is a space marker every 10 feet