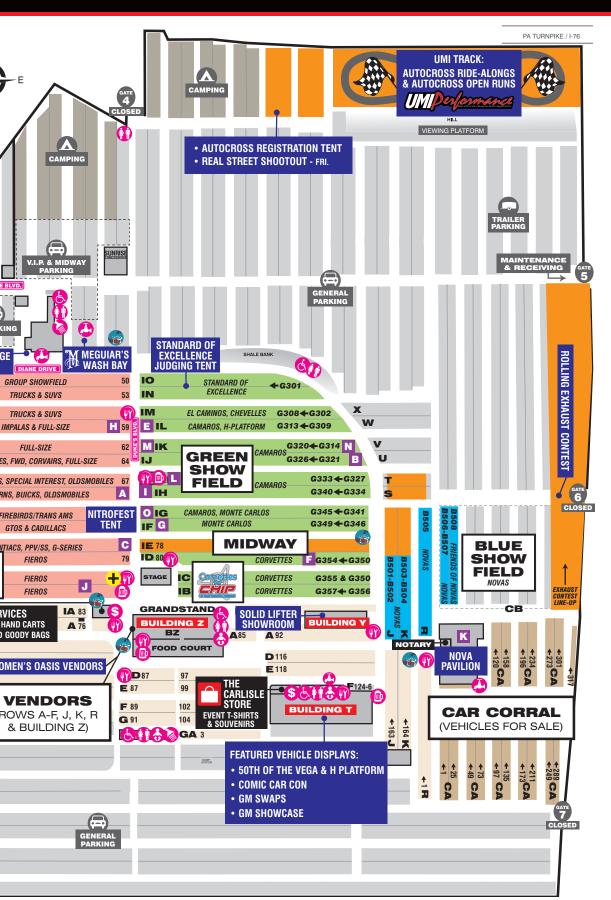

# EVENT MAP

- Flip to the centerfold
- · Identify where you are and where you are parked

MAFOA TENT Club Tent "J" on Row IB

MAP PAGES 22-23

# **EVENT MAP**

# HOW TO FIND VENDORS

If you use the FREE Carlisle Events App, it will show your route! ///

- Find it on the mapFlip to the centerfold, find the letter(s) then the space number
- 2 Go to the space
  - Once you walk to the row (or building), look down there is a space marker every 10 feet