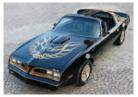

# FEATURED VEHICLE DISPLAY: BUILDING T

Each year we try to assemble a collection of vehicles that showcase some of the best examples from General Motors. Visit **Building T** to see the:

- 50th Birthday of the 1971 Motor Trend Car of the Year, the Chevrolet Vega and all it's sisters built on the GM H Platform
- GM Engine Swaps
- TV and Movie Cars in the Comic Car Con Display
- Annual GM Showcase

Visit the displays and pick up the limited edition stickers pictured here.

1972 CHEVROLET VEGA TRISHA CASSIDY

1973 CHEVROLET VEGA GT ROBERT SPINELLO

1974 CHEVROLET VEGA SPIRIT OF AMERICA PAUL ZIEMBA

1975 CHEVROLET VEGA TOM YANACEK