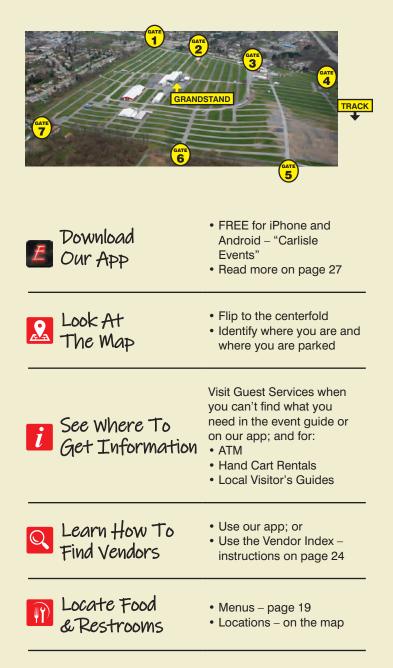

## **EVENT MAP**

**JUNE 26-27, 2020** 1000 BRYN MAWR RD. • CARLISLE, PA 17013 717-243-7855 • CARLISLEEVENTS.COM

#### 1 Find it on the map

• Flip to the centerfold, find the letter(s) then the space number

#### 2 Go to the space

 Once you walk to the row (or building), look down – there is a space marker every 10 feet

Partners Manufacturers Midway

These vendors are located on the Manufacturer's Midway (see map in centerfold) unless otherwise noted.