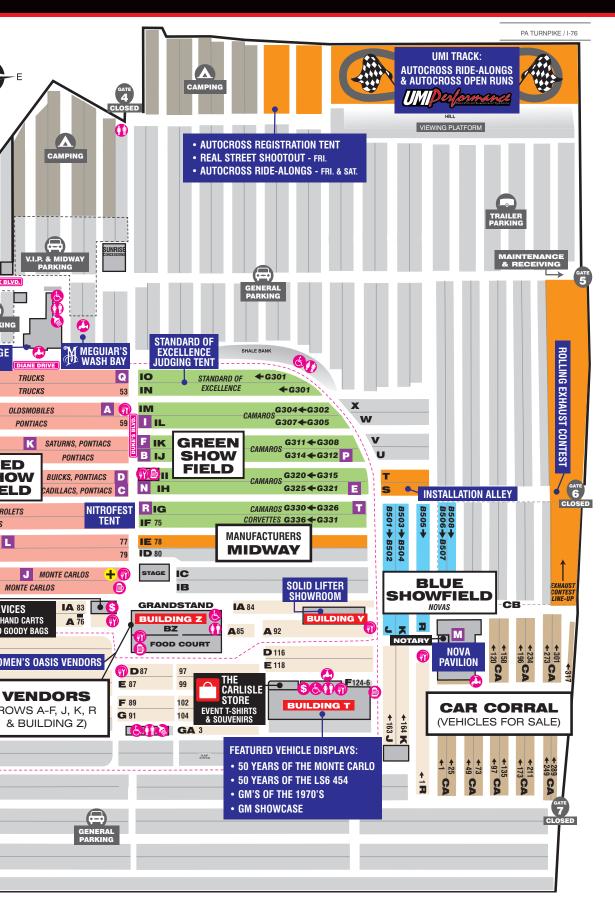

## **EVENT MAP**

**JUNE 26-27, 2020** 1000 BRYN MAWR RD. • CARLISLE, PA 17013 717-243-7855 • CARLISLEEVENTS.COM

#### 1 Find it on the map

• Flip to the centerfold, find the letter(s) then the space number

#### 2 Go to the space

 Once you walk to the row (or building), look down – there is a space marker every 10 feet

Partners Manufacturers Midway

These vendors are located on the Manufacturer's Midway (see map in centerfold) unless otherwise noted.