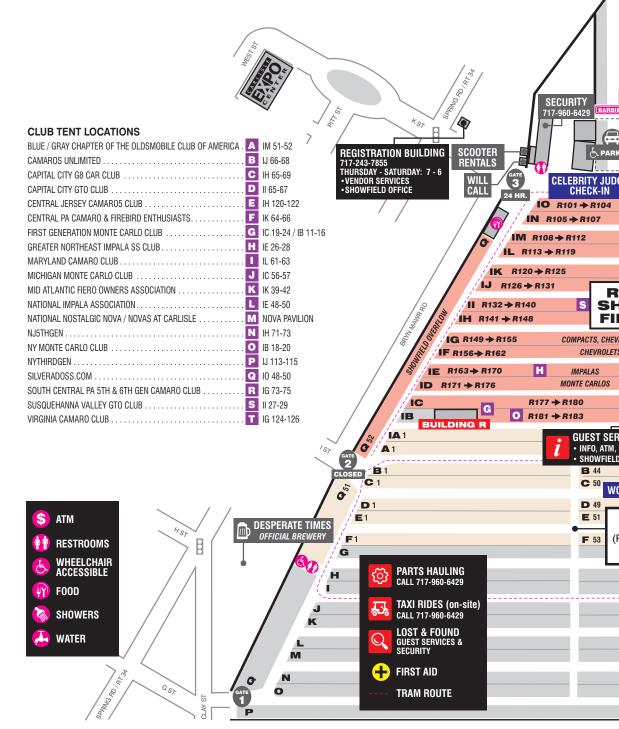

## **EVENT MAP**

**JUNE 26-27, 2020** 1000 BRYN MAWR RD. • CARLISLE, PA 17013 717-243-7855 • CARLISLEEVENTS.COM

#### 1 Find it on the map

• Flip to the centerfold, find the letter(s) then the space number

#### 2 Go to the space

 Once you walk to the row (or building), look down – there is a space marker every 10 feet

Partners Manufacturers Midway

These vendors are located on the Manufacturer's Midway (see map in centerfold) unless otherwise noted.