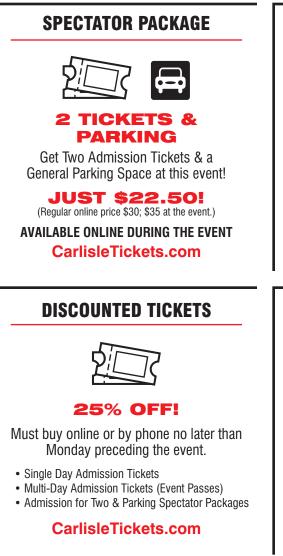

#### ONLY \$71.99!

Normally a bargain at \$89.99, the 2020 Season Pass is also good for the first four events in 2021! (Bonus: Attend 2021 Auto Mania, Winter AutoFest, Spring Carlisle and Import & Performance Nationals)

#### Store.CarlisleEvents.com

CALL TO ASK ABOUT SPECIAL **VENDOR DISCOUNTS** 

717-243-7855

&

FOLLOW US ON FACEBOOK TO GET THE LATEST UPDATES Our complete list of rules and regulations is available at Guest Services and Vendor Services.