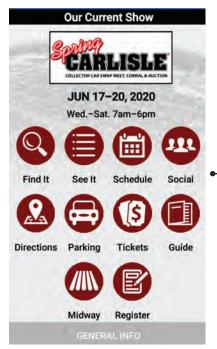

## **CARLISLE EVENTS APP**

## HOW TO USE OUR FREE APP

At the conclusion of each event, information on the app is changed to reflect the next upcoming event. Information about all of our events can be found anytime on our website CarlisleEvents.com.

| _ | Find It      | Find Spaces, Vendors and Items For Sale                                                                  |
|---|--------------|----------------------------------------------------------------------------------------------------------|
|   | See It       | List of activities happening at the event                                                                |
|   | Schedule     | Hours of operation and schedule of activities                                                            |
|   | Social       | Links to our Facebook, Flickr, Instagram, Pinterest,<br>Twitter and YouTube pages                        |
|   | Directions   | Launches your phone's GPS app with directions to the Carlisle Fairgrounds                                |
|   | Parking      | Lists whether or not on-grounds parking is open and what Carlisle Events' parking lots are open          |
|   | Tickets      | Opens CarlisleTickets.com where you can buy admission tickets for any of our events                      |
|   | Guide        | Downloads the Official Event Guide to your phone                                                         |
|   | Midway       | Lists our partners who have vending space on the Manufacturers Midway                                    |
|   | Register     | Opens store.carlisleevents.com where you can register for vending space, showfield and buy season passes |
| _ | General Info | See our phone number, address, policies and helpful information                                          |