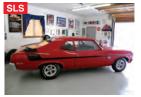

## FEATURED VEHICLE DISPLAYS

Each year we try to assemble a collection of vehicles that showcase some of the best examples of General Motors' products. Visit **Building Y** to see the **Solid Lifter Showroom** (**SLS**) where you can talk with the specialists responsible for many of the ultra-rare vehicle restorations on display.