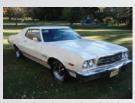

# **50 YEARS OF THE TORINO** (Building T)

The Torino ran from 1968 to 1976 and had a great racing history in NASCAR with the Torino Talladega and the Torino King Cobra. The Torino had its share of the lime light in pop culture with appearances in the Starsky & Hutch TV series and movie as well as the Clint Eastwood movie, "Gran Torino," and in the 2009 edition of Fast & Furious. See many variations of the Torino in Building T.

1968 FORD TORINO GT DARYL NELSON

1968 TORINO GT INDY PACE CAR MARLEY GROSS

1968 FORD TORINO GT MARK ELKSNIS

1969 FORD TORINO TALLADEGA **GEORGE POTEET** 

1970 FORD TORINO GT RICHARD SARGINGER

1970 FORD TORINO GT SCJ TODD TROUTMAN

1971 FORD TORINO GT CHIP AND EDNA WOLBERT

1972 FORD GRAN TORINO SPORT SCOTT SHAW

1972 FORD GRAN TORINO SPORT THOMAS WIKTOROWSKI

1973 FORD GRAN TORINO SPORT **DEEJAY COLETTA** 

1973 FORD GRAN TORINO SPORT TONY BLAINE