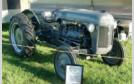

# Featured Vehicle Display: Tractors

See Ford tractors from the early N-series of the 1930s to the Ford/New Holland lines of the late 1980s. There are restored tractors, original-condition survivors and some with implementations attached. Learn about them during the seminar on Saturday at 2 PM at their display tent. We thank the Ford-Fordson Collectors Association for their help in this unique display! Located next to the wash area at the crossroads in the North Field.

1937 FORD LOVE ORCHARD RICHARD AND VICKY BUZALSKI

1939 FORD 9N JOEL WILBUR

1939 FORD 9N JOEL WILBUR

1941 FORD 9N CARL FORRESTER

1942 FORD 2N JOHN SHEA

1942 FORD 2N JOHN SHEA

1944 FORD 2N JAMES CLAYCOMB

1947 FORD 8N ARCHIE TANNER

1948 FORD 8N JOSHUA REAMER

1949 FORD 8N DEAN SIMMONS

1950 FORD 8N RUTH FORRESTER

1953 FORD GOLDEN JUBILEE PHIL MURITZ

1953 FORD NAA GOLDEN JUBILEE JEFF LARIMER

1956 FORD 740 JIM HARTEIS

1957 FORD 660 CLEVELAND FORRESTER

1957 FORD 950-2 JOHN WILSON

1958 FORD 981 CLEVELAND FORRESTER

1959 FORD 881 CLIFTON MURITZ

1959 FORD 541 JIM HARTEIS

1959 FORD 981 DEMONSTRATOR DOUG PAUL

1962 FORD 4000 CLEVELAND FORRESTER

1964 FORDSON SUPER DEXTA JIM HARTEIS

1964 FORD 400 SELECT-O-SPEED TAYLOR WHITTED

1985 FORD 4610 CLEVELAND FORRESTER