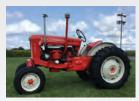

# Featured Vehicle Display: Tractors

See Ford tractors from the early N-series of the 1930s to the Ford/New Holland lines of the late 1980s. There are restored tractors, original-condition survivors and some with implementations attached. Learn about them during the seminar on Saturday at 2 PM at their display tent. We thank the Ford-Fordson Collectors Association for their help in this unique display! Located next to the wash area at the crossroads in the North Field.

1937 FORD LOVE ORCHARD RICHARD AND VICKY BUZALSKI

1939 FORD 9N JOEL WILBUR

1939 FORD 9N JOEL WILBUR

1941 FORD 9N CARL FORRESTER

1942 FORD 2N JOHN SHEA

1942 FORD 2N JOHN SHEA

1944 FORD 2N JAMES CLAYCOMB

1947 FORD 8N ARCHIE TANNER

1948 FORD 8N JOSHUA REAMER

1949 FORD 8N DEAN SIMMONS

1950 FORD 8N RUTH FORRESTER

1953 FORD GOLDEN JUBILEE PHIL MURITZ

1953 FORD NAA GOLDEN JUBILEE JEFF LARIMER

1956 FORD 740 JIM HARTEIS

1957 FORD 660 CLEVELAND FORRESTER

1957 FORD 950-2 JOHN WILSON

1958 FORD 981 CLEVELAND FORRESTER

1959 FORD 881 CLIFTON MURITZ

1959 FORD 541 JIM HARTEIS

1959 FORD 981 DEMONSTRATOR DOUG PAUL

1962 FORD 4000 CLEVELAND FORRESTER

1964 FORDSON SUPER DEXTA JIM HARTEIS

1964 FORD 400 SELECT-O-SPEED TAYLOR WHITTED

1985 FORD 4610 CLEVELAND FORRESTER