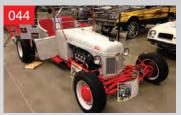

# Featured Vehicle Display: Tractors

See Ford tractors from the early N-series of the 1930s to the Ford/New Holland lines of the late 1980s. There are restored tractors, original-condition survivors and some with implementations attached. Learn about them during the seminar on Saturday at 2 PM at their display tent. We thank the Ford-Fordson Collectors Association for their help in this unique display! Located next to the wash area at the crossroads in the North Field.

1937 FORD LOVE ORCHARD RICHARD AND VICKY BUZALSKI

1939 FORD 9N JOEL WILBUR

1939 FORD 9N JOEL WILBUR

1941 FORD 9N CARL FORRESTER

1942 FORD 2N JOHN SHEA

1942 FORD 2N JOHN SHEA

1944 FORD 2N JAMES CLAYCOMB

1947 FORD 8N ARCHIE TANNER

1948 FORD 8N JOSHUA REAMER

1949 FORD 8N DEAN SIMMONS

1950 FORD 8N RUTH FORRESTER

1953 FORD GOLDEN JUBILEE PHIL MURITZ

1953 FORD NAA GOLDEN JUBILEE JEFF LARIMER

1956 FORD 740 JIM HARTEIS

1957 FORD 660 CLEVELAND FORRESTER

1957 FORD 950-2 JOHN WILSON

1958 FORD 981 CLEVELAND FORRESTER

1959 FORD 881 CLIFTON MURITZ

1959 FORD 541 JIM HARTEIS

1959 FORD 981 DEMONSTRATOR DOUG PAUL

1962 FORD 4000 CLEVELAND FORRESTER

1964 FORDSON SUPER DEXTA JIM HARTEIS

1964 FORD 400 SELECT-O-SPEED TAYLOR WHITTED

1985 FORD 4610 CLEVELAND FORRESTER