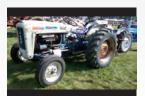

# Featured Vehicle Display: Tractors

See Ford tractors from the early N-series of the 1930s to the Ford/New Holland lines of the late 1980s. There are restored tractors, original-condition survivors and some with implementations attached. Learn about them during the seminar on Saturday at 2 PM at their display tent. We thank the Ford-Fordson Collectors Association for their help in this unique display! Located next to the wash area at the crossroads in the North Field.

1937 FORD LOVE ORCHARD RICHARD AND VICKY BUZALSKI

1939 FORD 9N JOEL WILBUR

1939 FORD 9N JOEL WILBUR

1941 FORD 9N CARL FORRESTER

1942 FORD 2N JOHN SHEA

1942 FORD 2N JOHN SHEA

1944 FORD 2N JAMES CLAYCOMB

1947 FORD 8N ARCHIE TANNER

1948 FORD 8N JOSHUA REAMER

1949 FORD 8N DEAN SIMMONS

1950 FORD 8N RUTH FORRESTER

1953 FORD GOLDEN JUBILEE PHIL MURITZ

1953 FORD NAA GOLDEN JUBILEE JEFF LARIMER

1956 FORD 740 JIM HARTEIS

1957 FORD 660 CLEVELAND FORRESTER

1957 FORD 950-2 JOHN WILSON

1958 FORD 981 CLEVELAND FORRESTER

1959 FORD 881 CLIFTON MURITZ

1959 FORD 541 JIM HARTEIS

1959 FORD 981 DEMONSTRATOR DOUG PAUL

1962 FORD 4000 CLEVELAND FORRESTER

1964 FORDSON SUPER DEXTA JIM HARTEIS

1964 FORD 400 SELECT-O-SPEED TAYLOR WHITTED

1985 FORD 4610 CLEVELAND FORRESTER