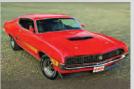

# **50 YEARS OF THE BULLITT MUSTANG (Building T)**

It's been 50 years since Steve McQueen's famous high speed chase scene in the movie "Bullitt." There were two 1968 Mustang GTs used in the movie and the one driven by McQueen recently surfaced after a 40 year hibernation. It is currently on tour and is being honored not only at special events but by Ford Motor Company with a new Bullitt edition Mustang. Ford has offered the Bullitt package on 2001, 2008, 2009 and now the 2019 models. The Bullitt package is based on the GT model and has numerous performance upgrades and appearance changes. See several years of the Bullitt in Building T and the new model in the Expo Center (free shuttle from Gate 3).

1968 FORD MUSTANG BULLITT **GREGORY FOX** 

2001 FORD MUSTANG BULLITT **CALVIN ATWELL III** 

2008 FORD MUSTANG BULLIT ANTHONY PELLECHIO

2009 FORD MUSTANG BULLITT ALBERT HEILES