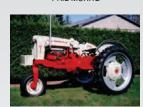

# Featured Vehicle Display: Tractors

See Ford tractors from the early N-series of the 1930s to the Ford/New Holland lines of the late 1980s. There are restored tractors, original-condition survivors and some with implementations attached. Learn about them during the seminar on Saturday at 2 PM at their display tent. We thank the Ford-Fordson Collectors Association for their help in this unique display! Located next to the wash area at the crossroads in the North Field.