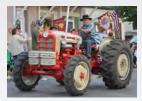

# Featured Vehicle Display: Tractors

See Ford tractors from the early N-series of the 1930s to the Ford/New Holland lines of the late 1980s. There are restored tractors, original-condition survivors and some with implementations attached. Learn about them during the seminar on Saturday at 2 PM at their display tent. We thank the Ford-Fordson Collectors Association for their help in this unique display! Located next to the wash area at the crossroads in the North Field.