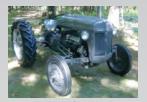

# Featured Vehicle Display: Tractors

See Ford tractors from the early N-series of the 1930s to the Ford/New Holland lines of the late 1980s. There are restored tractors, original-condition survivors and some with implementations attached. Learn about them during the seminar on Saturday at 2 PM at their display tent. We thank the Ford-Fordson Collectors Association for their help in this unique display! Located next to the wash area at the crossroads in the North Field.

1937 FORD LOVE ORCHARD RICHARD AND VICKY BUZALSKI

1939 FORD 9N JOEL WILBUR

1939 FORD 9N JOEL WILBUR

1941 FORD 9N CARL FORRESTER

1942 FORD 2N JOHN SHEA

1942 FORD 2N JOHN SHEA

1944 FORD 2N JAMES CLAYCOMB

1947 FORD 8N ARCHIE TANNER

1948 FORD 8N JOSHUA REAMER

1949 FORD 8N DEAN SIMMONS

1950 FORD 8N RUTH FORRESTER

1953 FORD GOLDEN JUBILEE PHIL MURITZ

1953 FORD NAA GOLDEN JUBILEE JEFF LARIMER

1956 FORD 740 JIM HARTEIS

1957 FORD 660 CLEVELAND FORRESTER

1957 FORD 950-2 JOHN WILSON

1958 FORD 981 CLEVELAND FORRESTER

1959 FORD 881 CLIFTON MURITZ

1959 FORD 541 JIM HARTEIS

1959 FORD 981 DEMONSTRATOR DOUG PAUL

1962 FORD 4000 CLEVELAND FORRESTER

1964 FORDSON SUPER DEXTA JIM HARTEIS

1964 FORD 400 SELECT-O-SPEED TAYLOR WHITTED

1985 FORD 4610 CLEVELAND FORRESTER