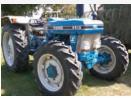

# Featured Vehicle Display: Tractors

See Ford tractors from the early N-series of the 1930s to the Ford/New Holland lines of the late 1980s. There are restored tractors, original-condition survivors and some with implementations attached. Learn about them during the seminar on Saturday at 2 PM at their display tent. We thank the Ford-Fordson Collectors Association for their help in this unique display! Located next to the wash area at the crossroads in the North Field.

1937 FORD LOVE ORCHARD RICHARD AND VICKY BUZALSKI

1939 FORD 9N JOEL WILBUR

1939 FORD 9N JOEL WILBUR

1941 FORD 9N CARL FORRESTER

1942 FORD 2N JOHN SHEA

1942 FORD 2N JOHN SHEA

1944 FORD 2N JAMES CLAYCOMB

1947 FORD 8N ARCHIE TANNER

1948 FORD 8N JOSHUA REAMER

1949 FORD 8N DEAN SIMMONS

1950 FORD 8N RUTH FORRESTER

1953 FORD GOLDEN JUBILEE PHIL MURITZ

1953 FORD NAA GOLDEN JUBILEE JEFF LARIMER

1956 FORD 740 JIM HARTEIS

1957 FORD 660 CLEVELAND FORRESTER

1957 FORD 950-2 JOHN WILSON

1958 FORD 981 CLEVELAND FORRESTER

1959 FORD 881 CLIFTON MURITZ

1959 FORD 541 JIM HARTEIS

1959 FORD 981 DEMONSTRATOR DOUG PAUL

1962 FORD 4000 CLEVELAND FORRESTER

1964 FORDSON SUPER DEXTA JIM HARTEIS

1964 FORD 400 SELECT-O-SPEED TAYLOR WHITTED

1985 FORD 4610 CLEVELAND FORRESTER