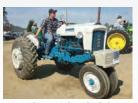

# Featured Vehicle Display: Tractors

See Ford tractors from the early N-series of the 1930s to the Ford/New Holland lines of the late 1980s. There are restored tractors, original-condition survivors and some with implementations attached. Learn about them during the seminar on Saturday at 2 PM at their display tent. We thank the Ford-Fordson Collectors Association for their help in this unique display! Located next to the wash area at the crossroads in the North Field.

1937 FORD LOVE ORCHARD RICHARD AND VICKY BUZALSKI

1939 FORD 9N JOEL WILBUR

1939 FORD 9N JOEL WILBUR

1941 FORD 9N CARL FORRESTER

1942 FORD 2N JOHN SHEA

1942 FORD 2N JOHN SHEA

1944 FORD 2N JAMES CLAYCOMB

1947 FORD 8N ARCHIE TANNER

1948 FORD 8N JOSHUA REAMER

1949 FORD 8N DEAN SIMMONS

1950 FORD 8N RUTH FORRESTER

1953 FORD GOLDEN JUBILEE PHIL MURITZ

1953 FORD NAA GOLDEN JUBILEE JEFF LARIMER

1956 FORD 740 JIM HARTEIS

1957 FORD 660 CLEVELAND FORRESTER

1957 FORD 950-2 JOHN WILSON

1958 FORD 981 CLEVELAND FORRESTER

1959 FORD 881 CLIFTON MURITZ

1959 FORD 541 JIM HARTEIS

1959 FORD 981 DEMONSTRATOR DOUG PAUL

1962 FORD 4000 CLEVELAND FORRESTER

1964 FORDSON SUPER DEXTA JIM HARTEIS

1964 FORD 400 SELECT-O-SPEED TAYLOR WHITTED

1985 FORD 4610 CLEVELAND FORRESTER