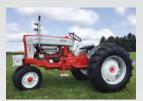

# Featured Vehicle Display: Tractors

See Ford tractors from the early N-series of the 1930s to the Ford/New Holland lines of the late 1980s. There are restored tractors, original-condition survivors and some with implementations attached. Learn about them during the seminar on Saturday at 2 PM at their display tent. We thank the Ford-Fordson Collectors Association for their help in this unique display! Located next to the wash area at the crossroads in the North Field.