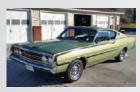

# **50 YEARS OF THE TORINO** (Building T)

The Torino ran from 1968 to 1976 and had a great racing history in NASCAR with the Torino Talladega and the Torino King Cobra. The Torino had its share of the lime light in pop culture with appearances in the Starsky & Hutch TV series and movie as well as the Clint Eastwood movie, "Gran Torino," and in the 2009 edition of Fast & Furious. See many variations of the Torino in Building T.

1968 FORD TORINO GT DARYL NELSON

1968 TORINO GT INDY PACE CAR MARLEY GROSS

1968 FORD TORINO GT MARK ELKSNIS

1969 FORD TORINO TALLADEGA **GEORGE POTEET** 

1970 FORD TORINO GT RICHARD SARGINGER

1970 FORD TORINO GT SCJ TODD TROUTMAN