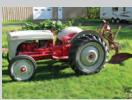

# Featured Vehicle Display: Tractors

See Ford tractors from the early N-series of the 1930s to the Ford/New Holland lines of the late 1980s. There are restored tractors, original-condition survivors and some with implementations attached. Learn about them during the seminar on Saturday at 2 PM at their display tent. We thank the Ford-Fordson Collectors Association for their help in this unique display! Located next to the wash area at the crossroads in the North Field.

1937 FORD LOVE ORCHARD RICHARD AND VICKY BUZALSKI

1939 FORD 9N JOEL WILBUR

1939 FORD 9N JOEL WILBUR

1941 FORD 9N CARL FORRESTER

1942 FORD 2N JOHN SHEA

1942 FORD 2N JOHN SHEA

1944 FORD 2N JAMES CLAYCOMB

1947 FORD 8N ARCHIE TANNER

1948 FORD 8N JOSHUA REAMER

1949 FORD 8N DEAN SIMMONS

1950 FORD 8N RUTH FORRESTER

1953 FORD GOLDEN JUBILEE PHIL MURITZ

1953 FORD NAA GOLDEN JUBILEE JEFF LARIMER

1956 FORD 740 JIM HARTEIS

1957 FORD 660 CLEVELAND FORRESTER

1957 FORD 950-2 JOHN WILSON

1958 FORD 981 CLEVELAND FORRESTER

1959 FORD 881 CLIFTON MURITZ

1959 FORD 541 JIM HARTEIS

1959 FORD 981 DEMONSTRATOR DOUG PAUL

1962 FORD 4000 CLEVELAND FORRESTER

1964 FORDSON SUPER DEXTA JIM HARTEIS

1964 FORD 400 SELECT-O-SPEED TAYLOR WHITTED

1985 FORD 4610 CLEVELAND FORRESTER