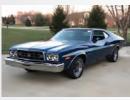

The Carlisle Ford Nationals is not complete without a Ford Mustang celebration, and this year will hold its stake in Mustang history for years to come. This year we celebrate the Shelby GT500KR as part of the Cobra Jet Anniversary. In the Cobra Jet display you won't find just Mustangs, you'll find Cobra Jet cars from old to new, and survivor to restored.