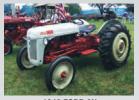

# Featured Vehicle Display: Tractors

See Ford tractors from the early N-series of the 1930s to the Ford/New Holland lines of the late 1980s. There are restored tractors, original-condition survivors and some with implementations attached. Learn about them during the seminar on Saturday at 2 PM at their display tent. We thank the Ford-Fordson Collectors Association for their help in this unique display! Located next to the wash area at the crossroads in the North Field.

1937 FORD LOVE ORCHARD RICHARD AND VICKY BUZALSKI

1939 FORD 9N JOEL WILBUR

1939 FORD 9N JOEL WILBUR

1941 FORD 9N CARL FORRESTER

1942 FORD 2N JOHN SHEA

1942 FORD 2N JOHN SHEA

1944 FORD 2N JAMES CLAYCOMB

1947 FORD 8N ARCHIE TANNER

1948 FORD 8N JOSHUA REAMER

1949 FORD 8N DEAN SIMMONS

1950 FORD 8N RUTH FORRESTER

1953 FORD GOLDEN JUBILEE PHIL MURITZ

1953 FORD NAA GOLDEN JUBILEE JEFF LARIMER

1956 FORD 740 JIM HARTEIS

1957 FORD 660 CLEVELAND FORRESTER

1957 FORD 950-2 JOHN WILSON

1958 FORD 981 CLEVELAND FORRESTER

1959 FORD 881 CLIFTON MURITZ

1959 FORD 541 JIM HARTEIS

1959 FORD 981 DEMONSTRATOR DOUG PAUL

1962 FORD 4000 CLEVELAND FORRESTER

1964 FORDSON SUPER DEXTA JIM HARTEIS

1964 FORD 400 SELECT-O-SPEED TAYLOR WHITTED

1985 FORD 4610 CLEVELAND FORRESTER