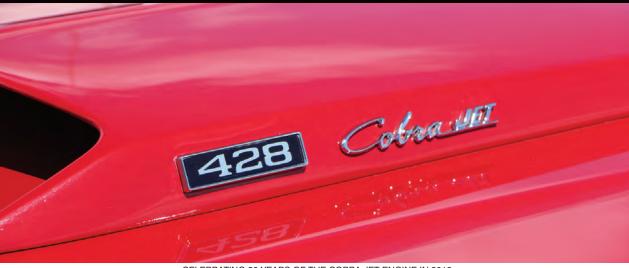

# Welcome to the Carlisle Ford Nationals

CELEBRATING 50 YEARS OF THE COBRA JET ENGINE IN 2018

# 50 YEARS OF THE COBRA JET & GT500KR (Building T)

In 1968 Ford Motor Company introduced the Cobra Jet engine. The Cobra Jet, or "CJ," was a beefed-up performance version of the 428 FE. There was also a Super Cobra Jet (SCJ) which became standard equipment when buyers ordered the "Drag Pack" option. In 2008 Ford reintroduced the Cobra Jet engine as a modern 5.4L V8 equipped with a 2.3L supercharger and other performance upgrades. Along with the 2008 engine, Ford introduced a special 50-car run called 2008 Mustang Cobra Jet aka the FR500CJ race car which came equipped with the modern CJ engine. The car

was so popular, Ford Performance built additional 50-car batches in 2010, 2012, 2013, 2014, and 2016. See Cobra Jets old and new in Building T this weekend as well as special guest Al Joniec.

In the late 1960s Shelby was a name synonymous with special edition Fords. Carroll Shelby and his team of engineers tinkered with a number of Ford Mustangs which would come to be adorned with Shelby name plates like the GT350 and GT500. There were no Shelby Mustangs more famous than the GT500KR. The KR in GT500KR stands for "King of the Road" and that name still stands tall today in muscle car markets. Equipped with the 428 Cobra Jet engine, these were instant hits once you pressed the accelerator. Since 1968 this has become one of the most sought after Shelbys for collectors and enthusiasts alike. See the GT500KR's as part of this year's Cobra Jet display in Building T.