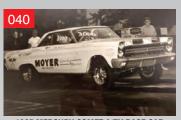

## Sam Auxier

One of drag racing's top drivers is here with his famed 1965 A/FX Comet drag car. It is one of nine cars built by Bill Stroppe for Mercury and was provided to Sam by Mercury. Come to Building Y to meet Sam and see a car known for its beautiful paint, exceptional engineering, wild, wheel standing starts and its success on the track.