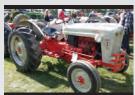

# Featured Vehicle Display: Tractors

See Ford tractors from the early N-series of the 1930s to the Ford/New Holland lines of the late 1980s. There are restored tractors, original-condition survivors and some with implementations attached. Learn about them during the seminar on Saturday at 2 PM at their display tent. We thank the Ford-Fordson Collectors Association for their help in this unique display! Located next to the wash area at the crossroads in the North Field.