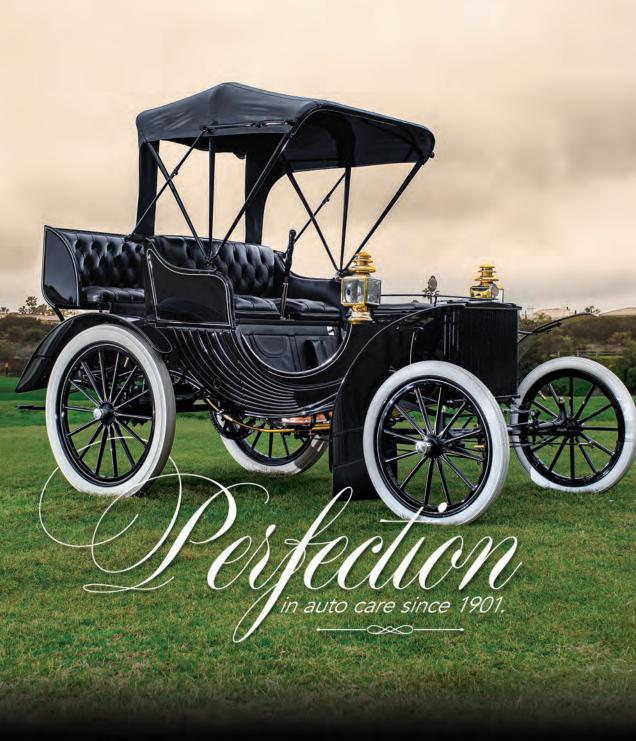

# 1901 DURYEA FOUR-WHEELED PHAETON

The automobile featured on this page is proudly owned by Barry Meguiar and maintained with the highest quality Meguiar's products. Meguiar's Inc. was founded over a century ago in 1901 and has become the global leader in appearance care. Meguiar's is proud to offer the highest quality products and tools to serious car care enthusiasts.