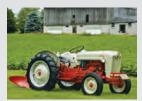

# Featured Vehicle Display: Tractors

See Ford tractors from the early N-series of the 1930s to the Ford/New Holland lines of the late 1980s. There are restored tractors, original-condition survivors and some with implementations attached. Learn about them during the seminar on Saturday at 2 PM at their display tent. We thank the Ford-Fordson Collectors Association for their help in this unique display! Located next to the wash area at the crossroads in the North Field.