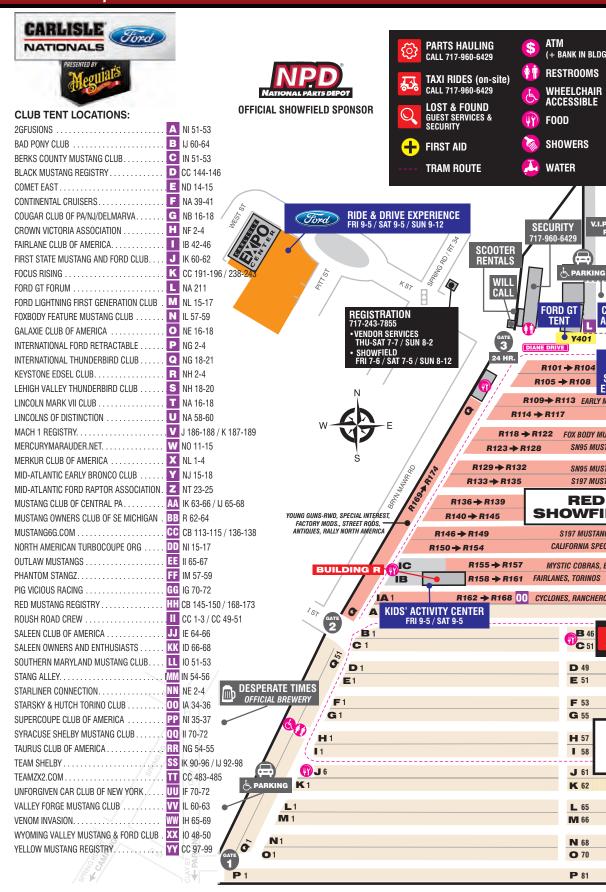

# **OFFICIAL EVENT GUIDE**

T-SHIRTS & SOUVENIRS IN BUILDINGT

# Special Guests

DAVE KINDIG OF VELOCITY TV'S BITCHIN' RIDES AND SOME OF HIS BUILDS

We are very pleased to have television celebrities, former Ford engineers, famous racecar drivers, authors and more at the event this year. Be sure to check the schedule and take advantage of the opportunity to meet them and get autographs.

# **Dave Kindig**

The face of Velocity TV's Bitchin' Rides, and owner of Kindig-It Designs. Making a rare East Coast event appearance, he is the "car guy's car guy." He credits his engineering knowledge from his childhood passion for Hot Wheels and Legos and is the true definition of a self-taught designer. Starting Kindig-It Designs in 1999, Kindig is the mind behind the madness of vehicles seen on the TV show. Recognized for taking in weathered and worn out classics, Kindig and his team don't just "fix cars," they transform them into pieces of artwork. Cars like the Boosted Coyote '65 Ford Galaxie, seen on Bitchin' Rides, evolved from a hand-sketched picture designed by Kindig himself. Creating some of the baddest cars to hit the streets. Kindig is not only recognized on TV but by top automotive industries alike. Kindig will be here on, Saturday, June 2 to meet fans, sign autographs and pose for photos.

# Event Highlights

VISIT THE FEATURED VEHICLE DISPLAYS

# **Special Guests**

Don't miss your chance to meet our 2018 special quests and get autographs. See pages 8-9 for who will be here and pages 28-29 for autograph times.

## Featured Vehicle Displays

Read about our Featured Vehicle Displays on pages 19-27.

#### Autocross Ride-Alongs PRESENTED BY GATEWAY CLASSIC MUSTANG

Go for a thrill ride on the Gateway Classic Mustang Autocross Track! Join a professional driver in a Mustang and experience firsthand what going fast is all about. Rides will be given Friday and Saturday 9 AM to 5 PM. FREE!

## Kids' Choice Awards

Kids 12 and under are encouraged to vote for their favorite car in Building T for a chance to win a \$100 Visa Gift Card! We will draw the name of the winner after the event and mail the card. The vehicle with the most votes gets an award.

#### TO PARTICIPATE:

· Pick up a ballot and drop it in th box by 5 PM Saturday. (Ballot box located outside the Carlisle Store inside Building T.)

#### Installations

Ford vehicles can get new parts installed during the event! If yours isn't already on grounds, get an installation pass from one of these vendors when you schedule your appointment.

#### FORD PERFORMANCE GARAGE

Get performance upgrades by technicians from Fred Beans Ford of Boyertown, PA on the Midway.

#### **A&A AUTO STORES**

Get a performance exhaust from our Official

Performance Parts Installer on Installation Alley during the event.

#### Autocross HOSTED BY THE CUMBERLAND **VALLEY CORVETTE CLUB**

On Sunday the Gateway Classic Mustang Autocross Track is reserved for drivers to try improving their lap times. For a \$20 fee drivers can make three timed runs of two laps each. It is just for fun, not competition, for experience and a chance to compare lap times (or earn bragging rights).

#### TO PARTICIPATE:

- · Showfield registration sticker, driver's license and proof of insurance required
- Register at the Gateway Classic Mustang Autocross Track Sun. morning. Fee \$20

# **Dyno Testing & Tuning**

VMP Performance uses the

most up-todate SCT, HP Tuners and

COBB software/hardware and the highest quality equipment on their mobile dyno to provide you with the best possible tune. They specialize in custom tuning for the Ford family of vehicles and custom tune all OBD2 Ford vehicles.

Axcelerated Motorsports provides mobile Dyno tuning for cars and

trucks using their Dynojet 248 chassis dynamometer. Their wide band O2 monitoring will determine if all that precious fuel is making power or just being wasted.

Fee applies. See "dyno testing" on the map.

#### Real Street Shootout SPONSORED BY GATEWAY CLASSIC MUSTANG

Watch ten participants compete on the Gateway Classic Mustang Autocross Track Friday evening. They will be judged on appearance and build quality then undergo a tech inspection before taking to the track.

#### TO PARTICIPATE:

 Showfield registration sticker, driver's license and proof of

SHOP THE HUGE SWAP MEET AND MIDWAY FOR USED AND NEW PARTS AND COLLECTIBLES

insurance are required.

- · Limited to 10 vehicles
- · Registration is at the autocross track, Friday at 5 PM, FREE!

#### Kids' Cash Grab

Kids 12 and under are invited to join us on the Stage Saturday afternoon at 2:30 for a chance to win CASH! Each participant receives a goody bag and a chance to win one minute in the cash grab machine. We keep going until the money is gone!

#### Shopping VENDÓRS

Finding restoration parts, new products and collectibles should be a breeze in our huge swap meet and Midway. The locations of vendors and Midway partners are listed starting on page 35.

#### **CAR CORRAL**

The Car Corral is reserved just for the sale of vehicles. Title transfer services are available at the Notary Office in the Pavilion. Financial services are available from Members 1st in Building T and there are two ATMs - one in Building T and one in Guest Services.

#### Ms. Carlisle Contest

Be at the Grandstand to encourage and cheer for the contestants. Cash prizes go to the 1st, 2nd and 3rd place winners!

#### TO PARTICIPATE:

- · Ladies must be at least 18 years of age with valid ID
- · Register at Guest Services!

#### **Burnout Contest**

Come for the always unpredictable and entertaining burnout contest Saturday at the Grandstand. Winner gets a trophy and free 2019 showfield registration!

#### TO PARTICIPATE:

- · A showfield registration sticker, driver's license and proof of insurance are required
- 10 vehicles, 3 min. each
- · Register at Guest Services!

## **Downtown Carlisle Parade & Street Party**

On Saturday night, join the fun in charming Downtown Carlisle for the Ford Parade and Street Party as 400 vehicles drive from Spring Road to the square where they'll park for further admiration by enthusiasts. Local businesses will be open with specials and there is a live band on the courthouse steps. We encourage you to enjoy our town and local fare! Stop by Guest Services for a street map or pick one up on your way out of Gate 3.

#### TO PARTICIPATE:

· You must be registered for the

- NPD Showfield.
- · You must register with the Downtown Carlisle Association in Guest Services.
- Fee is \$25 and includes parade t-shirt & dash plaque.
- NOTE: line-up time and location have changed.

## Kids'Activity Center

LOCATION: BUILDING R (ROW IB) HOURS: FRI. & SAT. 9 AM - 5 PM

The activity center is for kids 12 and under and features crafts, an outdoor playset, bounce house (weather permitting) and more! Our young enthusiasts can color, paint and enjoy a little time doing what kids do. Every child gets a FREE GIFT (while supplies last). Adult supervision is required; it is not a child care service.

# Team Shelby

We welcome the 2018 Team Shelby East Coast Grand Nationals fresh off their road trip to Carlisle. See their grand entrance on Friday at Gate 3. Visit the Team Shelby area on the NPD Showfield.

# Worship Service

Everyone is welcome to join The Salvation Army for a non-denominational worship service on Sunday at 9 AM in Building R. Free coffee and doughnuts.

continued