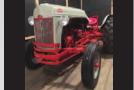

# Featured Vehicle Display: Tractors

See Ford tractors from the early N-series of the 1930s to the Ford/New Holland lines of the late 1980s. There are restored tractors, original-condition survivors and some with implementations attached. Learn about them during the seminar on Saturday at 2 PM at their display tent. We thank the Ford-Fordson Collectors Association for their help in this unique display! Located next to the wash area at the crossroads in the North Field.

1937 FORD LOVE ORCHARD RICHARD AND VICKY BUZALSKI

1939 FORD 9N JOEL WILBUR

1939 FORD 9N JOEL WILBUR

1941 FORD 9N CARL FORRESTER

1942 FORD 2N JOHN SHEA

1942 FORD 2N JOHN SHEA

1944 FORD 2N JAMES CLAYCOMB

1947 FORD 8N ARCHIE TANNER

1948 FORD 8N JOSHUA REAMER

1949 FORD 8N DEAN SIMMONS

1950 FORD 8N RUTH FORRESTER

1953 FORD GOLDEN JUBILEE PHIL MURITZ

1953 FORD NAA GOLDEN JUBILEE JEFF LARIMER

1956 FORD 740 JIM HARTEIS

1957 FORD 660 CLEVELAND FORRESTER

1957 FORD 950-2 JOHN WILSON

1958 FORD 981 CLEVELAND FORRESTER

1959 FORD 881 CLIFTON MURITZ

1959 FORD 541 JIM HARTEIS

1959 FORD 981 DEMONSTRATOR DOUG PAUL

1962 FORD 4000 CLEVELAND FORRESTER

1964 FORDSON SUPER DEXTA JIM HARTEIS

1964 FORD 400 SELECT-O-SPEED TAYLOR WHITTED

1985 FORD 4610 CLEVELAND FORRESTER