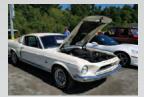

# **50 YEARS OF THE BULLITT MUSTANG (Building T)**

It's been 50 years since Steve McQueen's famous high speed chase scene in the movie "Bullitt." There were two 1968 Mustang GTs used in the movie and the one driven by McQueen recently surfaced after a 40 year hibernation. It is currently on tour and is being honored not only at special events but by Ford Motor Company with a new Bullitt edition Mustang. Ford has offered the Bullitt package on 2001, 2008, 2009 and now the 2019 models. The Bullitt package is based on the GT model and has numerous performance upgrades and appearance changes. See several years of the Bullitt in Building T and the new model in the Expo Center (free shuttle from Gate 3).

1968 FORD MUSTANG BULLITT **GREGORY FOX** 

2001 FORD MUSTANG BULLITT **CALVIN ATWELL III** 

2008 FORD MUSTANG BULLIT ANTHONY PELLECHIO

2009 FORD MUSTANG BULLITT ALBERT HEILES