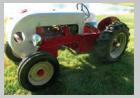

# Featured Vehicle Display: Tractors

See Ford tractors from the early N-series of the 1930s to the Ford/New Holland lines of the late 1980s. There are restored tractors, original-condition survivors and some with implementations attached. Learn about them during the seminar on Saturday at 2 PM at their display tent. We thank the Ford-Fordson Collectors Association for their help in this unique display! Located next to the wash area at the crossroads in the North Field.

1937 FORD LOVE ORCHARD RICHARD AND VICKY BUZALSKI

1939 FORD 9N JOEL WILBUR

1939 FORD 9N JOEL WILBUR

1941 FORD 9N CARL FORRESTER

1942 FORD 2N JOHN SHEA

1942 FORD 2N JOHN SHEA

1944 FORD 2N JAMES CLAYCOMB

1947 FORD 8N ARCHIE TANNER

1948 FORD 8N JOSHUA REAMER

1949 FORD 8N DEAN SIMMONS

1950 FORD 8N RUTH FORRESTER

1953 FORD GOLDEN JUBILEE PHIL MURITZ

1953 FORD NAA GOLDEN JUBILEE JEFF LARIMER

1956 FORD 740 JIM HARTEIS

1957 FORD 660 CLEVELAND FORRESTER

1957 FORD 950-2 JOHN WILSON

1958 FORD 981 CLEVELAND FORRESTER

1959 FORD 881 CLIFTON MURITZ

1959 FORD 541 JIM HARTEIS

1959 FORD 981 DEMONSTRATOR DOUG PAUL

1962 FORD 4000 CLEVELAND FORRESTER

1964 FORDSON SUPER DEXTA JIM HARTEIS

1964 FORD 400 SELECT-O-SPEED TAYLOR WHITTED

1985 FORD 4610 CLEVELAND FORRESTER