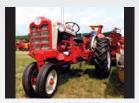

# Featured Vehicle Display: Tractors

See Ford tractors from the early N-series of the 1930s to the Ford/New Holland lines of the late 1980s. There are restored tractors, original-condition survivors and some with implementations attached. Learn about them during the seminar on Saturday at 2 PM at their display tent. We thank the Ford-Fordson Collectors Association for their help in this unique display! Located next to the wash area at the crossroads in the North Field.

1937 FORD LOVE ORCHARD RICHARD AND VICKY BUZALSKI

1939 FORD 9N JOEL WILBUR

1939 FORD 9N JOEL WILBUR

1941 FORD 9N CARL FORRESTER

1942 FORD 2N JOHN SHEA

1942 FORD 2N JOHN SHEA

1944 FORD 2N JAMES CLAYCOMB

1947 FORD 8N ARCHIE TANNER

1948 FORD 8N JOSHUA REAMER

1949 FORD 8N DEAN SIMMONS

1950 FORD 8N RUTH FORRESTER

1953 FORD GOLDEN JUBILEE PHIL MURITZ

1953 FORD NAA GOLDEN JUBILEE JEFF LARIMER

1956 FORD 740 JIM HARTEIS

1957 FORD 660 CLEVELAND FORRESTER

1957 FORD 950-2 JOHN WILSON

1958 FORD 981 CLEVELAND FORRESTER

1959 FORD 881 CLIFTON MURITZ

1959 FORD 541 JIM HARTEIS

1959 FORD 981 DEMONSTRATOR DOUG PAUL

1962 FORD 4000 CLEVELAND FORRESTER

1964 FORDSON SUPER DEXTA JIM HARTEIS

1964 FORD 400 SELECT-O-SPEED TAYLOR WHITTED

1985 FORD 4610 CLEVELAND FORRESTER