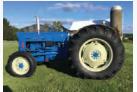

# Featured Vehicle Display: Tractors

See Ford tractors from the early N-series of the 1930s to the Ford/New Holland lines of the late 1980s. There are restored tractors, original-condition survivors and some with implementations attached. Learn about them during the seminar on Saturday at 2 PM at their display tent. We thank the Ford-Fordson Collectors Association for their help in this unique display! Located next to the wash area at the crossroads in the North Field.

1937 FORD LOVE ORCHARD RICHARD AND VICKY BUZALSKI

1939 FORD 9N JOEL WILBUR

1939 FORD 9N JOEL WILBUR

1941 FORD 9N CARL FORRESTER

1942 FORD 2N JOHN SHEA

1942 FORD 2N JOHN SHEA

1944 FORD 2N JAMES CLAYCOMB

1947 FORD 8N ARCHIE TANNER

1948 FORD 8N JOSHUA REAMER

1949 FORD 8N DEAN SIMMONS

1950 FORD 8N RUTH FORRESTER

1953 FORD GOLDEN JUBILEE PHIL MURITZ

1953 FORD NAA GOLDEN JUBILEE JEFF LARIMER

1956 FORD 740 JIM HARTEIS

1957 FORD 660 CLEVELAND FORRESTER

1957 FORD 950-2 JOHN WILSON

1958 FORD 981 CLEVELAND FORRESTER

1959 FORD 881 CLIFTON MURITZ

1959 FORD 541 JIM HARTEIS

1959 FORD 981 DEMONSTRATOR DOUG PAUL

1962 FORD 4000 CLEVELAND FORRESTER

1964 FORDSON SUPER DEXTA JIM HARTEIS

1964 FORD 400 SELECT-O-SPEED TAYLOR WHITTED

1985 FORD 4610 CLEVELAND FORRESTER