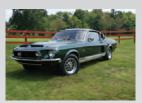

# **50 YEARS OF THE BULLITT MUSTANG (Building T)**

It's been 50 years since Steve McQueen's famous high speed chase scene in the movie "Bullitt." There were two 1968 Mustang GTs used in the movie and the one driven by McQueen recently surfaced after a 40 year hibernation. It is currently on tour and is being honored not only at special events but by Ford Motor Company with a new Bullitt edition Mustang. Ford has offered the Bullitt package on 2001, 2008, 2009 and now the 2019 models. The Bullitt package is based on the GT model and has numerous performance upgrades and appearance changes. See several years of the Bullitt in Building T and the new model in the Expo Center (free shuttle from Gate 3).

1968 FORD MUSTANG BULLITT **GREGORY FOX** 

2001 FORD MUSTANG BULLITT **CALVIN ATWELL III** 

2008 FORD MUSTANG BULLIT ANTHONY PELLECHIO

2009 FORD MUSTANG BULLITT ALBERT HEILES