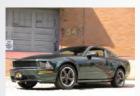

# 50 YEARS OF THE COBRA JET & GT500KR (Building T)

In 1968 Ford Motor Company introduced the Cobra Jet engine. The Cobra Jet, or "CJ," was a beefed-up performance version of the 428 FE. There was also a Super Cobra Jet (SCJ) which became standard equipment when buyers ordered the "Drag Pack" option. In 2008 Ford reintroduced the Cobra Jet engine as a modern 5.4L V8 equipped with a 2.3L supercharger and other performance upgrades. Along with the 2008 engine, Ford introduced a special 50-car run called 2008 Mustang Cobra Jet aka the FR500CJ race car which came equipped with the modern CJ engine. The car

was so popular, Ford Performance built additional 50-car batches in 2010, 2012, 2013, 2014, and 2016. See Cobra Jets old and new in Building T this weekend as well as special guest Al Joniec.

In the late 1960s Shelby was a name synonymous with special edition Fords. Carroll Shelby and his team of engineers tinkered with a number of Ford Mustangs which would come to be adorned with Shelby name plates like the GT350 and GT500. There were no Shelby Mustangs more famous than the GT500KR. The KR in GT500KR stands for "King of the Road" and that name still stands tall today in muscle car markets. Equipped with the 428 Cobra Jet engine, these were instant hits once you pressed the accelerator. Since 1968 this has become one of the most sought after Shelbys for collectors and enthusiasts alike. See the GT500KR's as part of this year's Cobra Jet display in Building T.

1968 SHELBY GT500KR **BOB TURBERVILLE** 

1968 SHELBY GT500KR **ED BAISLEY** 

1968 SHELBY GT500KR RODNEY HARROLD

2008 MUSTANG COBRA JET MULE JIMMY RONZELLO

1968 FORD MUSTANG GT JOHN MORRIS

1968 MERCURY COUGAR XR7 GTE JOSEPH VALENTI

1969 FORD FAIRLANE DAN MEDICE

1969 FORD MUSTANG JOHN MORRIS

1969 MERCURY CYCLONE CJ CY SCHMIDT

1970 MERCURY CYCLONE SPOILER CJ SHANE BRYANT

1971 FORD RANCHERO GT HENRY SMITH

2010 FORD MUSTANG COBRA JET RALPH RONZELLO