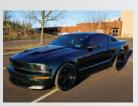

# **50 YEARS OF THE BULLITT MUSTANG (Building T)**

It's been 50 years since Steve McQueen's famous high speed chase scene in the movie "Bullitt." There were two 1968 Mustang GTs used in the movie and the one driven by McQueen recently surfaced after a 40 year hibernation. It is currently on tour and is being honored not only at special events but by Ford Motor Company with a new Bullitt edition Mustang. Ford has offered the Bullitt package on 2001, 2008, 2009 and now the 2019 models. The Bullitt package is based on the GT model and has numerous performance upgrades and appearance changes. See several years of the Bullitt in Building T and the new model in the Expo Center (free shuttle from Gate 3).

1968 FORD MUSTANG BULLITT **GREGORY FOX** 

2001 FORD MUSTANG BULLITT **CALVIN ATWELL III** 

2008 FORD MUSTANG BULLIT ANTHONY PELLECHIO

2009 FORD MUSTANG BULLITT ALBERT HEILES