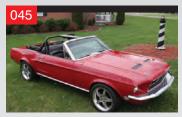

# **50 YEARS OF THE BULLITT MUSTANG (Building T)**

It's been 50 years since Steve McQueen's famous high speed chase scene in the movie "Bullitt." There were two 1968 Mustang GTs used in the movie and the one driven by McQueen recently surfaced after a 40 year hibernation. It is currently on tour and is being honored not only at special events but by Ford Motor Company with a new Bullitt edition Mustang. Ford has offered the Bullitt package on 2001, 2008, 2009 and now the 2019 models. The Bullitt package is based on the GT model and has numerous performance upgrades and appearance changes. See several years of the Bullitt in Building T and the new model in the Expo Center (free shuttle from Gate 3).

1968 FORD MUSTANG BULLITT **GREGORY FOX** 

2001 FORD MUSTANG BULLITT **CALVIN ATWELL III** 

2008 FORD MUSTANG BULLIT ANTHONY PELLECHIO

2009 FORD MUSTANG BULLITT ALBERT HEILES