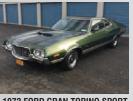

# **50 YEARS OF THE TORINO** (Building T)

The Torino ran from 1968 to 1976 and had a great racing history in NASCAR with the Torino Talladega and the Torino King Cobra. The Torino had its share of the lime light in pop culture with appearances in the Starsky & Hutch TV series and movie as well as the Clint Eastwood movie, "Gran Torino," and in the 2009 edition of Fast & Furious. See many variations of the Torino in Building T.

1968 FORD TORINO GT DARYL NELSON

1968 TORINO GT INDY PACE CAR MARLEY GROSS

1968 FORD TORINO GT MARK ELKSNIS

1969 FORD TORINO TALLADEGA **GEORGE POTEET** 

1970 FORD TORINO GT RICHARD SARGINGER

1970 FORD TORINO GT SCJ TODD TROUTMAN

1971 FORD TORINO GT CHIP AND EDNA WOLBERT

1972 FORD GRAN TORINO SPORT SCOTT SHAW

1972 FORD GRAN TORINO SPORT THOMAS WIKTOROWSKI

1973 FORD GRAN TORINO SPORT **DEEJAY COLETTA** 

1973 FORD GRAN TORINO SPORT TONY BLAINE