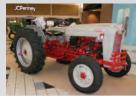

# Featured Vehicle Display: Tractors

See Ford tractors from the early N-series of the 1930s to the Ford/New Holland lines of the late 1980s. There are restored tractors, original-condition survivors and some with implementations attached. Learn about them during the seminar on Saturday at 2 PM at their display tent. We thank the Ford-Fordson Collectors Association for their help in this unique display! Located next to the wash area at the crossroads in the North Field.

1937 FORD LOVE ORCHARD RICHARD AND VICKY BUZALSKI

1939 FORD 9N JOEL WILBUR

1939 FORD 9N JOEL WILBUR

1941 FORD 9N CARL FORRESTER

1942 FORD 2N JOHN SHEA

1942 FORD 2N JOHN SHEA

1944 FORD 2N JAMES CLAYCOMB

1947 FORD 8N ARCHIE TANNER

1948 FORD 8N JOSHUA REAMER

1949 FORD 8N DEAN SIMMONS

1950 FORD 8N RUTH FORRESTER

1953 FORD GOLDEN JUBILEE PHIL MURITZ

1953 FORD NAA GOLDEN JUBILEE JEFF LARIMER

1956 FORD 740 JIM HARTEIS

1957 FORD 660 CLEVELAND FORRESTER

1957 FORD 950-2 JOHN WILSON

1958 FORD 981 CLEVELAND FORRESTER

1959 FORD 881 CLIFTON MURITZ

1959 FORD 541 JIM HARTEIS

1959 FORD 981 DEMONSTRATOR DOUG PAUL

1962 FORD 4000 CLEVELAND FORRESTER

1964 FORDSON SUPER DEXTA JIM HARTEIS

1964 FORD 400 SELECT-O-SPEED TAYLOR WHITTED

1985 FORD 4610 CLEVELAND FORRESTER