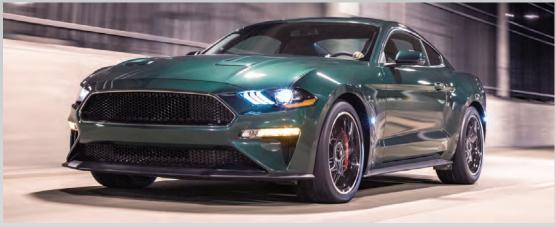

# **50 YEARS OF THE BULLITT MUSTANG (Building T)**

It's been 50 years since Steve McQueen's famous high speed chase scene in the movie "Bullitt." There were two 1968 Mustang GTs used in the movie and the one driven by McQueen recently surfaced after a 40 year hibernation. It is currently on tour and is being honored not only at special events but by Ford Motor Company with a new Bullitt edition Mustang. Ford has offered the Bullitt package on 2001, 2008, 2009 and now the 2019 models. The Bullitt package is based on the GT model and has numerous performance upgrades and appearance changes. See several years of the Bullitt in Building T and the new model in the Expo Center (free shuttle from Gate 3).