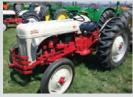

# Featured Vehicle Display: Tractors

See Ford tractors from the early N-series of the 1930s to the Ford/New Holland lines of the late 1980s. There are restored tractors, original-condition survivors and some with implementations attached. Learn about them during the seminar on Saturday at 2 PM at their display tent. We thank the Ford-Fordson Collectors Association for their help in this unique display! Located next to the wash area at the crossroads in the North Field.

1937 FORD LOVE ORCHARD RICHARD AND VICKY BUZALSKI

1939 FORD 9N JOEL WILBUR

1939 FORD 9N JOEL WILBUR

1941 FORD 9N CARL FORRESTER

1942 FORD 2N JOHN SHEA

1942 FORD 2N JOHN SHEA

1944 FORD 2N JAMES CLAYCOMB

1947 FORD 8N ARCHIE TANNER

1948 FORD 8N JOSHUA REAMER

1949 FORD 8N DEAN SIMMONS

1950 FORD 8N RUTH FORRESTER

1953 FORD GOLDEN JUBILEE PHIL MURITZ

1953 FORD NAA GOLDEN JUBILEE JEFF LARIMER

1956 FORD 740 JIM HARTEIS

1957 FORD 660 CLEVELAND FORRESTER

1957 FORD 950-2 JOHN WILSON

1958 FORD 981 CLEVELAND FORRESTER

1959 FORD 881 CLIFTON MURITZ

1959 FORD 541 JIM HARTEIS

1959 FORD 981 DEMONSTRATOR DOUG PAUL

1962 FORD 4000 CLEVELAND FORRESTER

1964 FORDSON SUPER DEXTA JIM HARTEIS

1964 FORD 400 SELECT-O-SPEED TAYLOR WHITTED

1985 FORD 4610 CLEVELAND FORRESTER