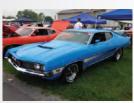

# **50 YEARS OF THE TORINO** (Building T)

The Torino ran from 1968 to 1976 and had a great racing history in NASCAR with the Torino Talladega and the Torino King Cobra. The Torino had its share of the lime light in pop culture with appearances in the Starsky & Hutch TV series and movie as well as the Clint Eastwood movie, "Gran Torino," and in the 2009 edition of Fast & Furious. See many variations of the Torino in Building T.

1968 FORD TORINO GT DARYL NELSON

1968 TORINO GT INDY PACE CAR MARLEY GROSS

1968 FORD TORINO GT MARK ELKSNIS

1969 FORD TORINO TALLADEGA **GEORGE POTEET** 

1970 FORD TORINO GT RICHARD SARGINGER

1970 FORD TORINO GT SCJ TODD TROUTMAN

1971 FORD TORINO GT CHIP AND EDNA WOLBERT

1972 FORD GRAN TORINO SPORT SCOTT SHAW

1972 FORD GRAN TORINO SPORT THOMAS WIKTOROWSKI

1973 FORD GRAN TORINO SPORT **DEEJAY COLETTA** 

1973 FORD GRAN TORINO SPORT TONY BLAINE