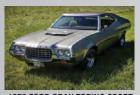

# **50 YEARS OF THE TORINO** (Building T)

The Torino ran from 1968 to 1976 and had a great racing history in NASCAR with the Torino Talladega and the Torino King Cobra. The Torino had its share of the lime light in pop culture with appearances in the Starsky & Hutch TV series and movie as well as the Clint Eastwood movie, "Gran Torino," and in the 2009 edition of Fast & Furious. See many variations of the Torino in Building T.

1968 FORD TORINO GT DARYL NELSON

1968 TORINO GT INDY PACE CAR MARLEY GROSS

1968 FORD TORINO GT MARK ELKSNIS

1969 FORD TORINO TALLADEGA **GEORGE POTEET** 

1970 FORD TORINO GT RICHARD SARGINGER

1970 FORD TORINO GT SCJ TODD TROUTMAN

1971 FORD TORINO GT CHIP AND EDNA WOLBERT

1972 FORD GRAN TORINO SPORT SCOTT SHAW

1972 FORD GRAN TORINO SPORT THOMAS WIKTOROWSKI

1973 FORD GRAN TORINO SPORT **DEEJAY COLETTA** 

1973 FORD GRAN TORINO SPORT TONY BLAINE