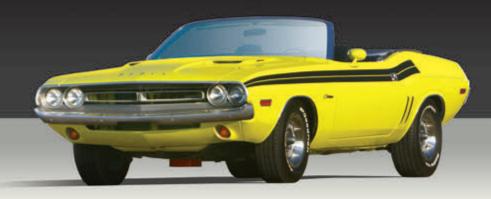

## **DODGE CHARGER – 50TH ANNIVERSARY** LOCATED IN BUILDING T

The Charger is certainly a big deal in the Mopar world and it's well respected within the car hobby in general. The fact that it turned 50 this year is not only worth celebrating but we thought it was important to do it right. To commemorate this milestone, we're offering a limited edition

1:64 scale diecast Charger.

We teamed up with the folks at M2 to create a Charger to honor the legendary Dodge B-Body. The special 50th anniversary logo was created by our own wizard of graphic arts, Andrew Welsh. The cars are available in the Carlisle Store located in Building T for just \$12 each (plus sales tax). The production run was limited to just 600 pieces that will be available to the public. Be sure to get yours today before they're all gone!