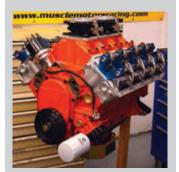

## EVENT HIGHLIGHTS

On Saturday a classic 426 Hemi will be awarded to a very lucky winner! The good folks at Mopar have supplied us with a new iron block while Ross has provided the pistons and the valve train came from Comp Cams. The value of this gem is somewhere around \$18,000!

- See the engine on display at the Muscle Motors booth on the Midway.
- · Vendors and showfield participants are already registered to win.
- Spectators must register at Guest Services by 3:15 p.m. Saturday
- · Official giveaway rules are availabe online at www.carlisleevents.com