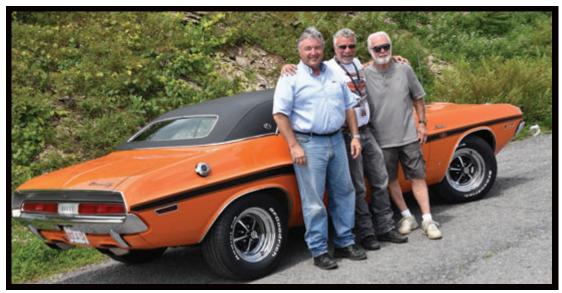

## GUEST SPOTLIGHT: RICHARD MORRISON

RICHARD, DAVID AND BILL

## Reunited After Nearly 4 Decades

By Sarah Burkarth, Carlisle Events Social Media Coordinator

For many, receiving a Dodge Challenger R/T as a birthday gift is unimaginable. Lucky Richard Morrison acquired that Challenger in 1970 as just a high school student, with the intention of it being a "college motivator" from his father, Bill. Bill purchased the car in 1970 from its original owner, and it has been in the Morrison family ever since.

Richard drove the Challenger throughout high school, and even took it to his senior prom. That very night, the car received a "treatment" that has stuck with it even after all these years. A disgruntled female classmate of Richard's wrote the word "sucker" on the hood of his Challenger in shaving cream.

In 1975 Richard headed off to college and the car was parked in the family garage, only taken out on occasion by his father Bill. The Challenger had remained at Bill's Pennsylvania home because Richard is now living in Texas and is unable to care for the car as he travels frequently for work. Richard made the trip back to Pennsylvania one decade ago to visit family, and came to the Carlisle Chrysler Nationals that summer with his father. While there, the pair heard about a man named Dave Ferro, the owner of Totally Auto Mopar Restoration Shop. It was not until 10 years later that Richard and Bill finally decided to contact the restoration. shop, with the hopes of Dave Ferro helping that Challenger that

had been parked in a garage since

Come July 2014, Richard's car had been restored yet left completely original and was ready for its debut at Carlisle Chrysler Nationals. By completely original, I do mean that the shaving cream incident from senior prom is still visible. "It gives the car personality," said Richard.

He had the opportunity to drive his car for the first time in 39 years and recalls it was a "very emotional drive." "I will never sell this car, I plan to give it to my daughter when the time comes," Richard stated.

Be on the lookout for a 1970 Dodge Challenger R/T this weekend with a friendly message written on the hood!