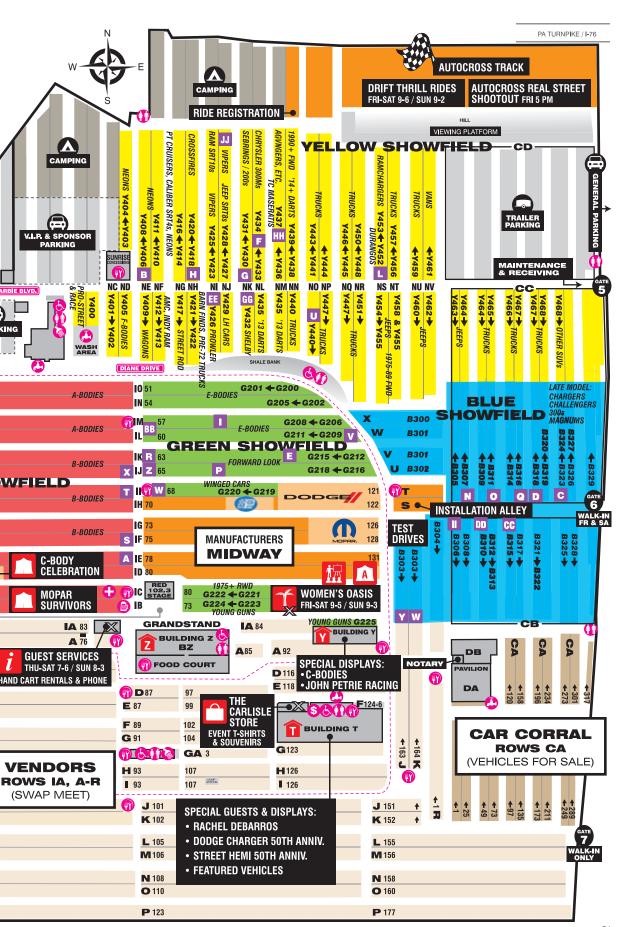

9-noon

#### THE GOLDEN COMMANDOS

Autograph Tent:

Fri. 9-10:30 a.m., 2-4 p.m., Sat. 9-10:30 a.m. Dodge Booth on the Midway:

Sat. 10:30-11:30

#### THE RAMCHARGERS

Autograph Tent:

Fri. 9-11 a.m., 2-5 p.m., Sat. 9-11 a.m., 2-4 p.m.

Dodge Booth on the Midway:

Fri. 11-noon



## **IT** SEMINAR DESCRIPTIONS

PAGE 25



## IMPORTANT

#### RE-ENTRY PROCEDURE

If you leave your vehicle on-grounds overnight, go to Gate 1 or 3 the next morning and ask for a handstamp for entry.

#### PARTS HAULING SERVICE

Call 717-960-6429. Donations go to the Chip Miller Amyloidosis Foundation.

#### **ON-GROUNDS TAXI RIDES**

Call 717-960-6429 when you need a ride. Donations go to the Chip Miller Amyloidosis Foundation.

## EVENT MAP

#### **CARLISLE**

#### CHRY NATIONALS

#### **CLUB TENT LOCATIONS**





## TO VENDORS: BY SPECIALTY

This listing is optional to vendors. They are listed by specialty, or category of the items they have for sale. Locations are shown as a combination of a row or building letter and space number. See map in centerfold.

#### PARTNERS ON THE MANUFACTURERS MIDWAY

See map in centerfold for the location of the Manufacturers Midway

A&A AUTO PARTS STORE

(INSTALLATION ALLEY - ROW S)

**AAA CENTRAL PENN** 

ADAMS PREMIUM CAR CARE PRODUCTS

AMERICAN POWERTRAIN

AMERICAN RACING HEADERS

**AMSOIL** 

ARRINGTON PERFORMANCE

**AUTO APPRAISAL GROUP** 

AUTOMOTIVE LIFT SERVICE

BARTON INDUSTRIES

**BATH FITTER** 

**CLARK CLASSIC RESTORATIONS** 

**EAGLE PRODUCTIONS PHOTOGRAPHY** 

(BUILDING Z)

EAST COAST DRAG TIMES HALL OF

**FAME & REUNION** 

**EDELBROCK** 

**ENCKS T