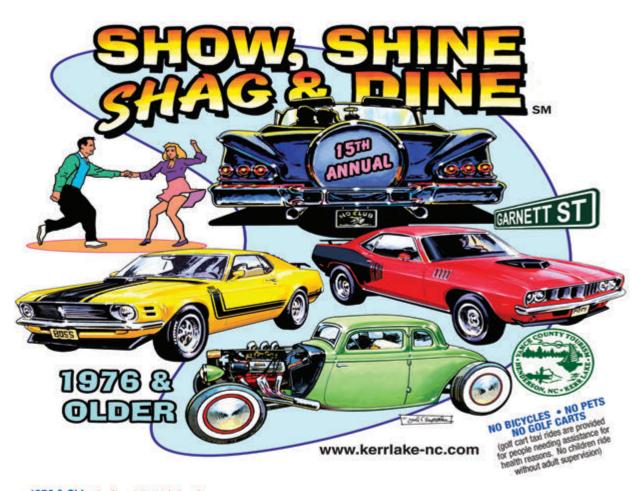

## 1976 & Older Antique Classic & Nostalgia Drag Car Show

HISTORIC DOWNTOWN HENDERSON, NC ~ GARNETT STREET

## OCTOBER 14-15-16, 2016

#### 1976 & Older Car Show & Nostalgia Drag Cars