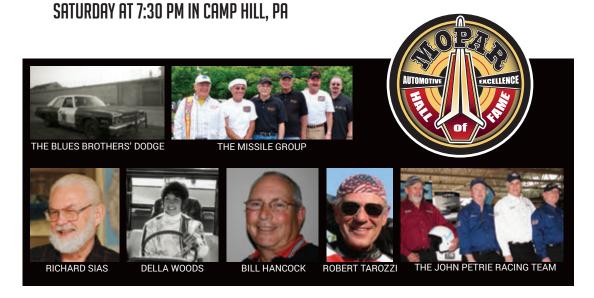

### SPECIAL EVENT: MOPAR HALL OF FAME

2016 marks Mopar Collector's Guide's Fifth Annual Mopar Hall of Fame event. It is held Saturday at the Camp Hill Radisson, starting at 7:30 p.m. Seating is limited to only 300 and tickets can be purchased at the various Mopar Collector's Guide displays at the show (D 86-89, G 91-92, Q 20).

Join us in celebrating the induction of The Blues Brothers' Dodge, Bill Hancock, Richard Sias, Della Woods, The Missile Group, Robert Tarozzi and The John Petrie Racing Team.

### **DELLA WOODS**

Della Woods could be called the grand matriarch of female funny car drivers because she was the only one to drive in four decades, the sixties, the seventies, eighties, and the early nineties. Della started out in a converted Chrysler Super Stock Polara with her brother, Bernie Woods, to form the "Bernellla" racing team. A Charger funny car was built to replace their Polara in 1968. The new car became, perhaps, Della's most famous funny car. The full size Charger, dubbed "The Funny Honey," was a match racing sensation.

### THE MISSILE GROUP

Following in the footsteps of the famed Dodge Ramchargers group and Plymouth's Golden Commandos, along came a group of Chrysler engineers and drag enthusiasts who dubbed themselves "The Missile Group" in 1971. With Pro Stock racing just getting started, and Chrysler walking away from most major racing sponsorships, these guys banded together to form "The

### ROBERT TAROZZI

Robert Tarozzi may not be a household name among Mopar enthusiasts, but he very well should be. One of Tom Hoover's favorite engineers, it was Tarozzi who pioneered and developed the 1968 Hemi Super Stock Barracudas and Darts, even handling the driving chores for the famed orange/white test mule '68 Hemi Barracuda. He then developed and largely engineered the '69 Charger 500 NASCAR test mule. Leaving Chrysler, officially anyway, "Turk" as he