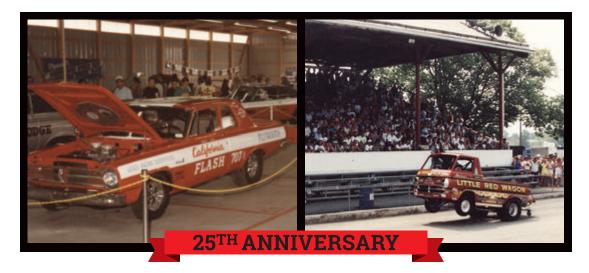

## FROM THE EVENT MANAGER

ED BUCZESKIE

It may be hard to believe but it's been 25 years since the first Chrysler event here at Carlisle way back in 1991. For those who weren't here, the entire show field didn't even fill half of the infield. There was plenty of on-grounds parking and only a handful of vendors. Building T wasn't jammed full like it is now but there were some real heavy hitters in there like

Landy's '65 Dodge and Butch Leal's California Flash '65 Plymouth. That was also the year that Bill "Maverick" Golden did a wheel stand in the Little Red Wagon right in front of the grandstand!

Though it started small, it was actually the success of the Chrysler show that paved the way for the Ford and GM shows to be added to the Carlisle schedule (Ford in 1995 and GM in 2001). The passion of the Mopar faithful has kept this show growing to the point where the last two years both set Showfield records and by the end of this weekend, we should have a new one! I can't stress enough that the success of this show is thanks to each and every one of YOU who attend and support it.