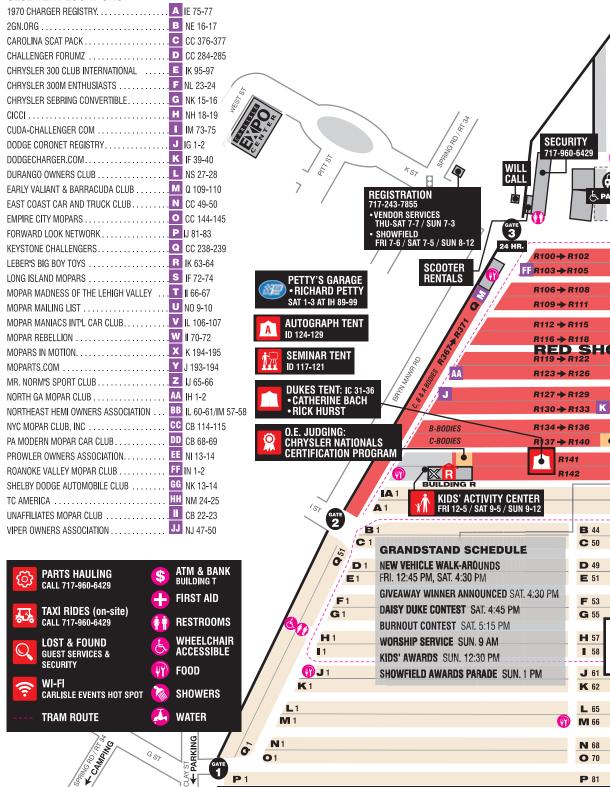

## EVENT MAP

#### **CARLISLE**

#### CHRY NATIONALS

#### **CLUB TENT LOCATIONS**