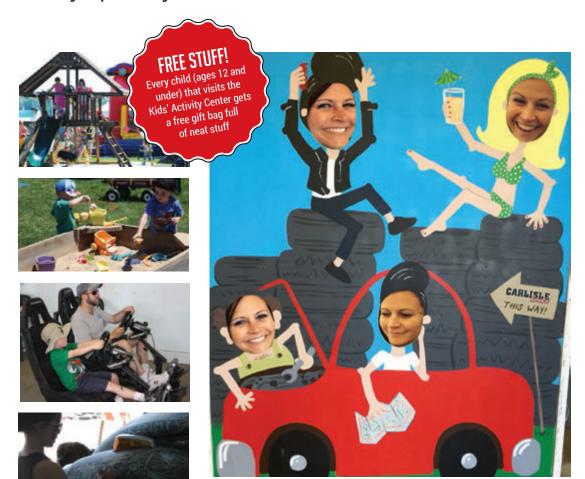

## KIDS' ACTIVITY CENTER

BUILDING R ON ROW IB / FRI. 12-5 / SAT. 9-5 / SUN. 9-12

## KIDS' ACTIVITY CENTER

- The activity center features virtual racing games, crafts, an outdoor playset, bounce house and more! Our young enthusiasts can color, paint and enjoy the playground area.
- Kids can take their artwork to the Red 102.3 Stage on Sunday at 12:30 p.m. for a chance to win some cool prizes!
- Adult supervision is required, not a child care service.

## FRI & SAT KIDS' SCAVENGER HUNT

Kids ages 12 and under are invited to try our Scavenger Hunt! YOU COULD WIN A POWER WHEELS CAR! All you have to do is:

- 1) On Friday or Saturday, find the four locations marked with an "X" on the event map (page 30)
- 2) Pick up a bracelet at each location
- 3) Show your four different bracelets to the staff at the Kids' Center in **Building R** so you can *register* for the grand prize drawing of a Power Wheels Car!

Visit Building R and have your picture taken at our Photo Stand-In