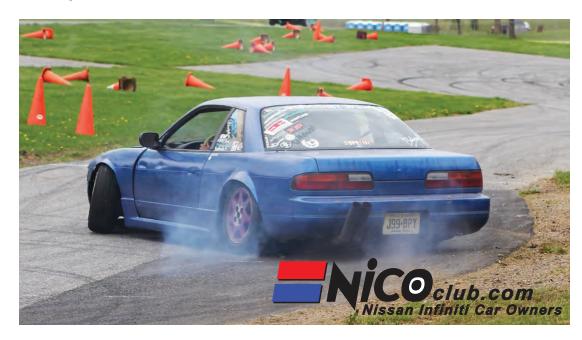

This year's show is action packed with new and returning activities. Returning for the ninth

year in a row is NICOFest put on by NICOclub.com. From drifting to autocross to general hooning, you can find it on the hill and on the track with NICOclub.com. Kicking off midday on Saturday is the two-round Ms. Carlisle Beauty Pageant; you do not want to miss this! Saturday afternoon will introduce to you, the Carlisle faithful, the all-new Exhaust Contest presented by HKS USA. The new format is a rolling style where cars will be able to wind through the gears as they climb the hill showing off that perfect exhaust note. Following that is the Low Car Limbo and the always-popular Burnout Contest sponsored by Amsoil at the Grandstand.

# ■ Autocross & Drifting Presented by NICOclub.com

NICOclub.com, (Nissan/Infiniti Car Owners), the largest and most comprehensive online resource for Nissan, Infiniti and Datsun enthusiasts, is once again holding their annual NICOfest. If you want to see some intense driving action, head to the top of the hill (see map). People with *registered showfield* cars may participate for a fee. Just see the crew at the NICOclub.com tent on top of the hill for more information.