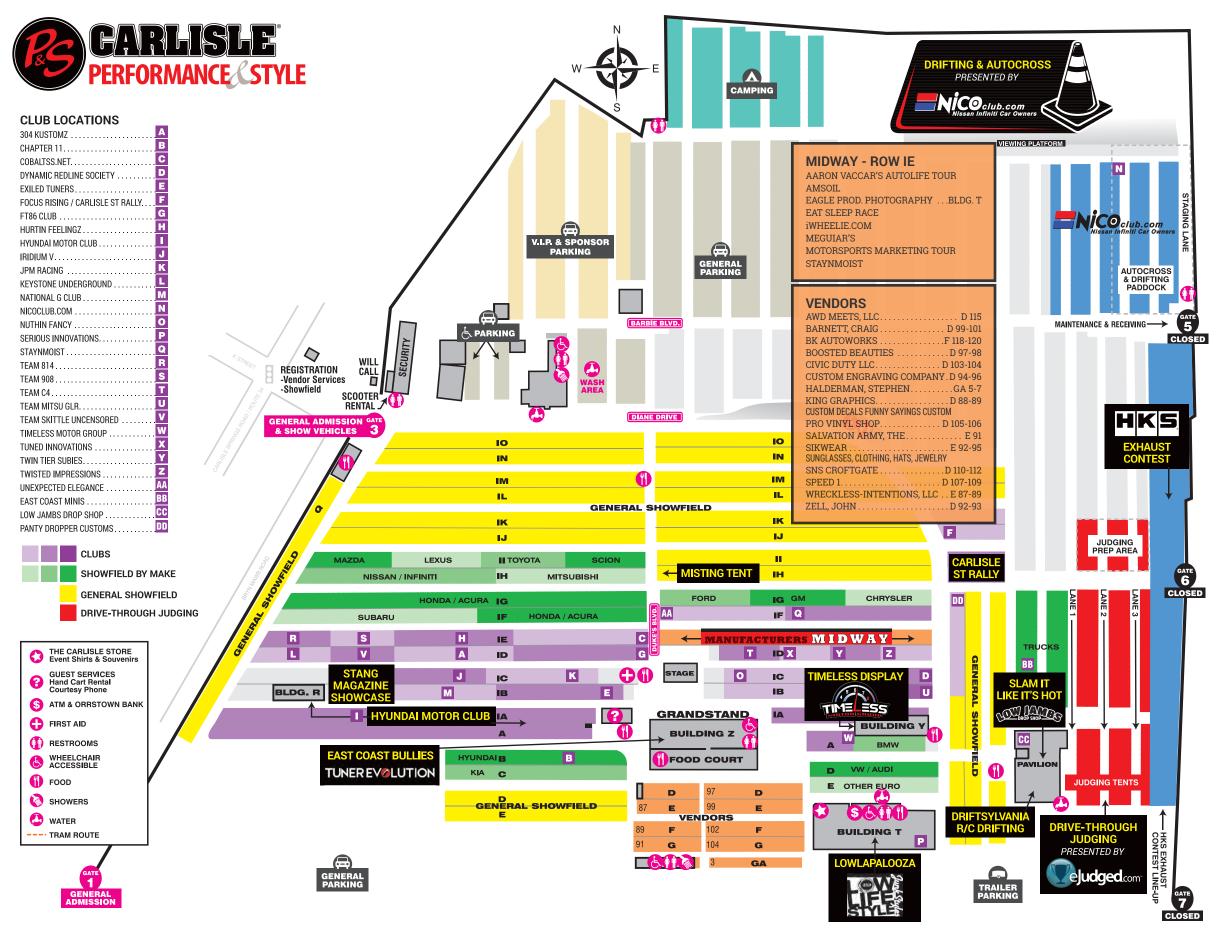

# **)** event schedule

| HOURS                                  | FRI.  | SAT.  | SUN.   |
|----------------------------------------|-------|-------|--------|
| REGISTRATION OFFICE  • VENDOR SERVICES | 8 - 5 | 8 - 6 | 8 - 2  |
| • SHOWFIELD GATES OPEN                 | 3 - 8 | 8 - 6 | 9 - 3  |
| BUILDINGS T, Y & Z OPEN                |       | 8 - 7 | 9 - 3  |
| GUEST SERVICES                         | 3 - 8 | 8 - 7 | 9 - 3  |
| ORRSTOWN BANK                          |       | 9 - 4 | 10 - 2 |

|          | Ţ.                                  |
|----------|-------------------------------------|
| 8 PM     | CRUISE-IN WINNERS ANNOUNCED / Stage |
| 3 - 8 PM | KICKOFF CRUISE-IN                   |
|          | FRIDAY                              |

| 8 PM         | CRUISE-IN WINNERS ANNOUNCED / Stage                                                                 |
|--------------|-----------------------------------------------------------------------------------------------------|
|              | SATURDAY                                                                                            |
| 9 - 11 AM    | OPEN AUTOCROSS / Autocross Track<br>Presented by NICOclub.com                                       |
| 9 AM - 5 PM  | R/C DRIFTING / Pavilion<br>Presented by Driftsylvania                                               |
| 10 AM - 5 PM | DRIVE-THROUGH JUDGING / See Map Presented by ejudged.com SEE JUDGING SCHEDULE PAGE 10               |
| 11 AM - 1 PM | OPEN DRIFTING / Autocross Track Presented by NICOclub.com                                           |
| 11 AM - 6 PM | WHEELIE SIMULATOR / Midway                                                                          |
| NOON         | VEHICLE UNVEILING<br>BY TIMELESS MOTOR GROUP / Building Y                                           |
| 1 - 2:30 PM  | OPEN AUTOCROSS / Autocross Track Presented by NICOclub.com                                          |
| 2 PM         | MS. CARLISLE BEAUTY PAGEANT -<br>COCKTAIL DRESS ROUND / Stage<br>Sign up at Guest Services by 1 PM. |
| 2:30 - 5 PM  | OPEN DRIFTING / Autocross Track Presented by NICOclub.com                                           |
| 3:30 PM      | MS. CARLISLE BEAUTY PAGEANT -<br>SWIMWEAR ROUND / Stage<br>Sign up at Guest Services by 1 PM.       |
| 4 PM         | MS. CARLISLE BEAUTY PAGEANT -<br>WINNER ANNOUNCED / Stage                                           |
| 4:30 PM      | LINE-UP FOR EXHAUST CONTEST<br>Presented by HKS USA<br>/ See Map - near Gate 7                      |

| 5 - 6 PM           | OPEN AUTOCROSS / Autocross Track Presented by NICOclub.com                                           |
|--------------------|------------------------------------------------------------------------------------------------------|
| 5 PM               | *NEW* EXHAUST CONTEST Presented by HKS USA / Gate 6 Area (watch from the hill)                       |
| 5 PM               | *LAST CALL* DRIVE-THROUGH JUDGING Presented by ejudged.com / See Map                                 |
| 5:30 PM            | LINE-UP FOR LOW CAR LIMBO / Row IC<br>Sign up at Guest Services by 5 PM.                             |
| 6 PM               | LOW CAR LIMBO<br>/ GRANDSTAND                                                                        |
| 6:30 PM            | LINE-UP FOR BURNOUT CONTEST / Row IC<br>Sponsored by AMSOIL<br>Sign up at Guest Services by 6:30 PM. |
| 7 PM               | BURNOUT CONTEST Sponsored by AMSOIL / front of Grandstand                                            |
| 10 PM              | SHOWFIELD CLOSED                                                                                     |
|                    | SUNDAY                                                                                               |
| 9 - 10:30 AM       | OPEN AUTOCROSS / Autocross Track<br>Presented by NICOclub.com                                        |
| 9 AM - NOON        | R/C DRIFTING / Pavilion<br>Presented by Driftsylvania                                                |
| 10 AM              | WINNERS' LIST POSTED<br>/ outside Guest Services                                                     |
| 10:30 AM -<br>NOON | OPEN DRIFTING / Autocross Track Presented by NICOclub.com                                            |
| NOON -<br>1:30 PM  | OPEN AUTOCROSS / Autocross Track Presented by NICOclub.com                                           |
| 1:30 - 3 PM        | OPEN DRIFTING / Autocross Track Presented by NICOclub.com                                            |
|                    | AWARD PRESENTATIONS / Stage • CLUB CHALLENGE • COOLEST CLUB HANGOUT                                  |