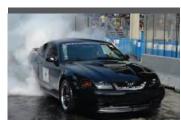

# ■ Autocross & Drifting Presented by NICOclub.com

NICOclub.com, (Nissan/Infiniti Car Owners), the largest and most comprehensive online resource for Nissan, Infiniti and Datsun enthusiasts, is once again holding their annual NICOfest. If you want to see some intense driving action, head to the top of the hill (see map). People with *registered showfield* cars may participate for a fee. Just see the crew at the NICOclub.com tent on top of the hill for more information.