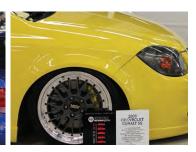

# Carlisle Top Flight

Every show vehicle will be considered to receive a Top Flight Award, including all the special displays. Five owners will receive cash prizes! Winners will be announced on Sunday. The cash categories are: Best of Show, Best Asian, Best Domestic, Best European and Best Truck/SUV. Additional awards are Best: Asian, European, Domestic, Truck/SUV, Fitment/Stance, Paint & Finish, Engine Bay, Interior, Fabrication/Craftsmanship, Motorsport Inspired, Female Driven, Old School, JDM, Audio/Electronics and there are also five Awards of Excellence.