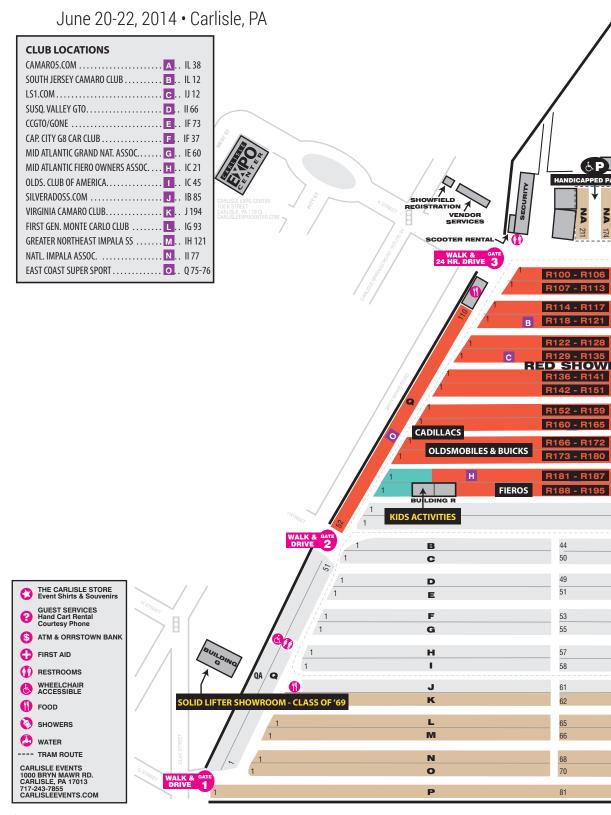

## CONTENTS

- **Event Schedule**
- **Event Highlights**
- 10 Women's Oasis
- 12 Pontiac GTO An American Muscle Icon
- 14 The Goat Pen: **Building Y**
- 16 Solid Lifter Showroom VI: **Building G**
- 18 Featured Vehicles: **Building T**
- 20 Guest Profile
- 22 Vendor Profile
- 24 Event Map
- 26 Vendor Listing
- 32 Partner Profiles
- 36 Club Challenge
- 40 Concessions
- 42 Helpful Info

#### SEE MAP IN THE CENTERFOLD TO LOCATE ACTIVITIES

|               | FRIDAY                                                                          |
|---------------|---------------------------------------------------------------------------------|
| 8:00 - 3:30   | OPEN SIGNUPS FOR AUTOCROSS SHOOTOUT / GUEST SERVICES                            |
| 9:00 - 3:00   | AUTOCROSS RIDES WITH UMI<br>/ AUTOCROSS TRACK                                   |
| 9:00 - 9:15   | CACKLEFEST WITH BRUCE LARSON / ROW ID & DUKES BLVD.                             |
| 9:30 - 10:30  | GM DIAGNOSTICS WITH PAUL KOERNER<br>/ TECH TENT (Row IB by Guest Services)      |
| 10:45 - 11:45 | PONTIAC SEMINARS WITH BEN HARRISON / SEMINAR TENT                               |
| 11:45 - 12:00 | CACKLEFEST WITH BRUCE LARSON<br>/ ROW ID & DUKES BLVD.                          |
| NOON          | CAR CARE BY MEGUIARS / BEHIND STAGE                                             |
| 12:15 - 1:15  | GM DIAGNOSTICS WITH PAUL KOERNER<br>/ TECH TENT                                 |
| 12:15 - 1:45  | GTO TEAM MEMBER ROUNDTABLE<br>/ SEMINAR TENT                                    |
| 2:00 PM       | CAR CARE BY MEGUIARS / BEHIND STAGE                                             |
| 2:00 - 3:00   | PONTIAC HISTORY WITH TIM DYE<br>/ SEMINAR TENT                                  |
| 2:00 - 3:00   | "THE TRUTH ABOUT OIL/ETHANOL HATES CARBS" BY DRIVEN RACING OIL / TECH TENT      |
| 3:15 - 3:30   | CACKLEFEST WITH BRUCE LARSON<br>/ ROW ID & DUKES BLVD.                          |
| 4:00 PM       | AUTOCROSS SHOOTOUT BEGINS / AUTOCROSS TRACK (sign up at Guest Services by 3:30) |

| SATURDAY      |                                                                           |  |  |
|---------------|---------------------------------------------------------------------------|--|--|
| All Day       | BANDIT RUN DISPLAY / NORTH FIELD                                          |  |  |
| 8:30 - 8:45   | CACKLEFEST WITH BRUCE LARSON / ROW ID & DUKES BLVD.                       |  |  |
| 9:00 - 3:00   | AUTOCROSS RIDES WITH UMI / AUTOCROSS TRACK (check in for exact run times) |  |  |
| 9:00 - 10:00  | PONTIAC HISTORY WITH TIM DYE<br>/ SEMINAR TENT                            |  |  |
| 9:00 - 10:00  | GM DIAGNOSTICS WITH PAUL KOERNER<br>/ TECH TENT                           |  |  |
| 10:15 - 11:45 | PONTIAC SEMINARS WITH BEN HARRISON / SEMINAR TENT                         |  |  |
|               |                                                                           |  |  |

| 10:15 - 11:15 | "THE TRUTH ABOUT OIL/ETHANOL HATES CARBS" BY DRIVEN RACING OIL / TECH TENT            |
|---------------|---------------------------------------------------------------------------------------|
| 11:30 - 11:45 | CACKLEFEST WITH BRUCE LARSON / ROW ID & DUKES BLVD.                                   |
| NOON          | CAR CARE BY MEGUIARS / BEHIND STAGE                                                   |
| 1:45 - 2:00   | CACKLEFEST WITH BRUCE LARSON / ROW ID & DUKES BLVD.                                   |
| 2:00 PM       | CAR CARE BY MEGUIARS / BEHIND STAGE                                                   |
| 2:15 - 3:45   | GTO TEAM MEMBERS ROUNDTABLE<br>/ SEMINAR TENT                                         |
| 3:00 - 4:00   | GM DIAGNOSTICS WITH PAUL KOERNER<br>/ TECH TENT                                       |
| 4:00 - 4:15   | CACKLEFEST WITH BRUCE LARSON / ROW ID & DUKES BLVD.                                   |
| 4:30 PM       | EVENING ACTIVITIES<br>(BURNOUT & MS. CARLISLE CONTESTS)<br>/ FRONT OF RED 102.3 STAGE |
| 7:30 PM       | MOVIE NIGHT: "SMOKEY AND THE BANDIT"<br>/ CARLISLE THEATRE, \$7                       |
|               |                                                                                       |

|               | SUNDAY                                                                       |
|---------------|------------------------------------------------------------------------------|
| 9:00 - 3:00   | OPEN AUTOCROSS WITH CVCC<br>/ AUTOCROSS TRACK (sign up at their tent - \$20) |
| 9:00 - 1:00   | AUTOCROSS RIDES WITH UMI / AUTOCROSS TRACK (between open autocross runs)     |
| 9:00          | WORSHIP SERVICE / GRANDSTAND                                                 |
| 9:30 - 10:45  | GTO TEAM MEMBERS ROUNDTABLE<br>/ SEMINAR TENT                                |
| 10:00 - 11:00 | GM DIAGNOSTICS WITH PAUL KOERNER<br>/ TECH TENT                              |
| 11:00 - 12:00 | PONTIAC HISTORY WITH TIM DYE<br>/ SEMINAR TENT                               |
| 11:30 - 12:30 | "THE TRUTH ABOUT OIL/ETHANOL HATES CARBS" BY DRIVEN RACING OIL / TECH TENT   |
| 12:15 - 1:00  | PONTIAC SEMINARS WITH BEN HARRISON / SEMINAR TENT                            |
| 12:30 PM      | KIDS' AWARDS / RED 102.3 STAGE                                               |
| 1:00 PM       | NPD SHOWFIELD AWARDS PARADE<br>/ FRONT OF RED 102.3 STAGE                    |
|               |                                                                              |

|                         | THUR.<br>SET-UP | FRI.   | SAT.  | SUN.   |
|-------------------------|-----------------|--------|-------|--------|
| GATES OPEN              |                 | 7 - 6  | 7 - 6 | 7 - 3  |
| BUILDINGS T, Y & Z OPEN |                 | 7 - 7  | 7 - 7 | 7 - 3  |
| VENDOR SERVICES OFFICE  | 7 - 7           | 7 - 7  | 7 - 7 | 7 - 3  |
| SHOWFIELD REGISTRATION  | 12 - 5          | 7 - 7  | 7 - 5 | 8 - 12 |
| GUEST SERVICES          | 12 - 5          | 7 - 6  | 7 - 6 | 8 - 3  |
| KIDS ACTIVITY CENTER    |                 | 12 - 5 | 9 - 5 | 9 - 12 |
| WOMEN'S OASIS           |                 | 9 - 5  | 9 - 5 | 9 - 3  |
| ORRSTOWN BANK           |                 | 8 - 6  | 8 - 6 | 9 - 2  |
| NOTARY                  |                 | 9 - 6  | 9 - 6 | 9 - 2  |

# **EVENT HIGHLIGHTS**

SEE HOURS ON PAGE 5 & MAP IN THE CENTERFOLD