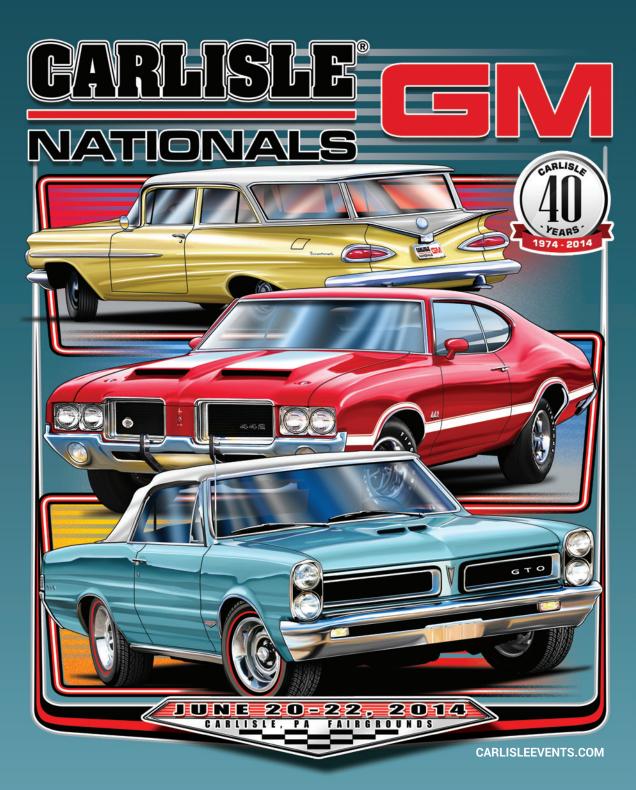

#### The Goat Pen

We are showcasing the Pontiac GTO in honor of its 50th Anniversary. Visit Building Y, "The Goat Pen" to see several examples of the car many view as responsible for starting the Muscle Car Era. You'll see the classics, as well as the modern version, that were produced from 2004 to 2006.

#### CELEBRATING THE 50TH ANNIVERSARY:

# Pontiac GTO - An American Muscle Icon

By Tyler Staley

The Pontiac GTO is often regarded as America's first mainstream muscle car. While other cars existed before the GTO that could be considered muscle, it was Pontiac division's discovery of a GM loophole that jump started an automotive revolution. In 1964, John DeLorean and his Pontiac team boldly tested GM's displacement limitations on midsize cars. At the time, the corporate edict was that no midsize model could have an engine larger than 330 C.I. DeLorean and his team decided to take the midsized Tempest and create a "GTO" package for it, which offered a 389 C.I. engine and other performance upgrades. Since the GTO was a package offer, and