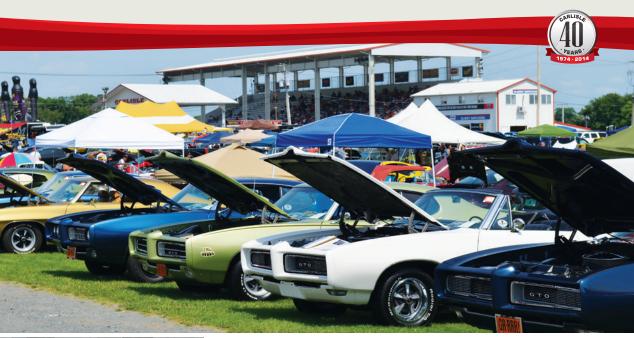

# **EVENT HIGHLIGHTS**

SEE HOURS ON PAGE 5 & MAP IN THE CENTERFOLD

#### The Goat Pen

We are showcasing the Pontiac GTO in honor of its 50th Anniversary. Visit Building Y, "The Goat Pen" to see several examples of the car many view as responsible for starting the Muscle Car Era. You'll see the classics, as well as the modern version, that were produced from 2004 to 2006.