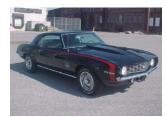

#### **Milt Schornack**

Milt Schornack can easily be credited as one of the key players in the development and continuation of the GTO line of cars. As the performance manager at the famous Royal Pontiac dealership in Royal Oaks, MI, Schornack turned plenty of wrenches on GTOs. He helped assemble many of the Royal Bobcat GTOs ordered there. As the GTO development leader, Schornack worked closely with Pontiac to tune engines and create performance packages for the GTO.

Schornack was commissioned to equip two street cars with the experimental Ram Air V engine. Only about 200 of the engines were built, as Pontiac killed the Ram Air V program before it came to fruition. The '69 GTO on display in the Pontiac Team Tent (near Building Y) is an original test

#### SPECIAL GTO GUESTS:

mule that Schornack assembled to demonstrate the engine's performance. This is a rare opportunity to see such an historically significant car and meet the man who built it.