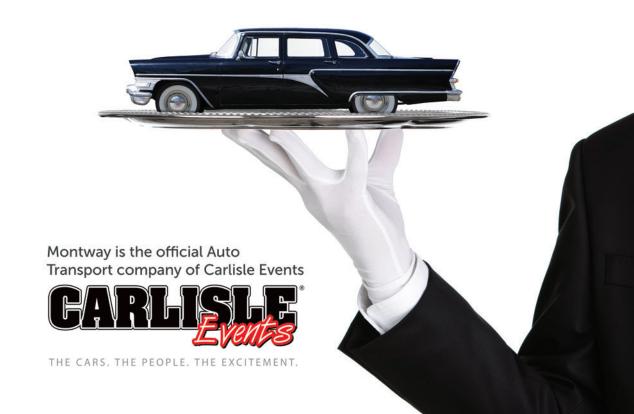

# We say auto, but we know it is more than that.

### Service as impeccable as your car.

Beautiful lines and admirable ingenuity, sleek bodies, strong engines and the soft hum of an exhaust. It's much more than just a car. It's automotive art. When it's time to ship it, you want to be absolutely sure it is taken car of. Our service may not be automotive art, but it's our job to ship and preserve it, and we take pride in that.

- · offering white glove car shipping service
  - five-star customer rated
  - · fully licensed and insured
  - doing business since 2006
    - servicing all 50 US states

www.montway.com 888.666.8929