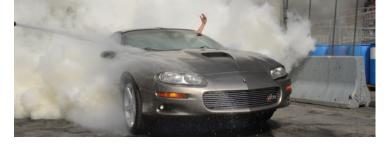

### Smokey and the Bandit Tribute Tour

The Bandit Run is a 100-plus vehicle tour that pays tribute to the 1977 movie, "Smokey and the Bandit." The Run is hosted by Dave and Michelle Hall of the Nebraskabased company Restore a Muscle Car. This year it will start at our event and, seven days later, end in South Carolina. The tour includes a re-creation of Snowman's rig, tons of black and gold Bandit Trans Ams, other eras of Trans Ams and GM vehicles and replicas of the police cars. The Run is also dedicated to spreading the word about the Hot Rodders Children's Charity. Carlisle is happy to team with the Bandit Run by providing complimentary spaces in order to launch the tour, meaning Carlisle will contribute over \$4,000 in services to the group's charity efforts.

#### Smokey and the Bandit **Movie Screening**

Join us at the Carlisle Theatre Saturday evening to watch Smokey and the Bandit on the big screen. Tickets are only \$7. Stop by Guest Services for a Carlisle street map and parking information.