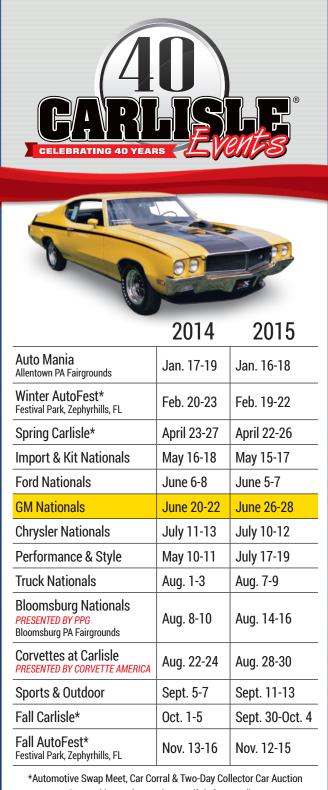

Dates subject to change, please verify before traveling. Events are held at the Carlisle PA Fairgrounds unless noted.

Visit Us On Facebook

Children 12 And Under Admitted Free