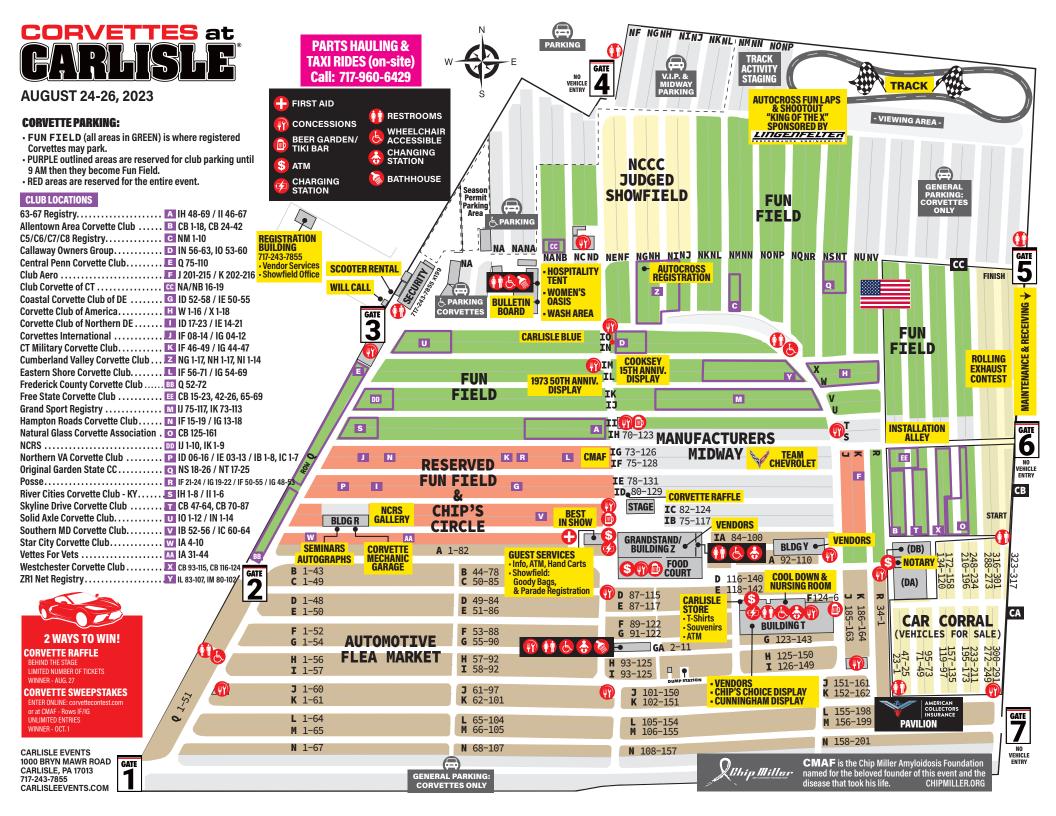

| DAILY HOURS                                                             |                                                                                                                                                                                          |                                      | FRI                       | .                                                                            | SAT.            |  |  |  |
|-------------------------------------------------------------------------|------------------------------------------------------------------------------------------------------------------------------------------------------------------------------------------|--------------------------------------|---------------------------|------------------------------------------------------------------------------|-----------------|--|--|--|
| EVENT HOURS                                                             |                                                                                                                                                                                          | 7 - 6 7 -                            |                           | 6 7-6                                                                        |                 |  |  |  |
|                                                                         | them pla                                                                                                                                                                                 | yed at                               | 9 AM daily                |                                                                              |                 |  |  |  |
| <ul> <li>Fun F</li> <li>next y</li> <li>Vendo</li> <li>renew</li> </ul> | 7 - 6                                                                                                                                                                                    | 7 - 6                                |                           | 7 - 5                                                                        |                 |  |  |  |
| GUEST S<br>• Pick U<br>• Regis<br>• Regis                               | 7 - 6                                                                                                                                                                                    | 7 - 6                                |                           | 7 - 6                                                                        |                 |  |  |  |
|                                                                         | or the Aerolarri People's Choice Best In Show<br>tte Parade Registration & Credentials Pick-up                                                                                           | 10 - 3                               | 8 - 3                     | 3                                                                            | 8 - 3           |  |  |  |
|                                                                         | IG T: Vendors & Chip's Choice Display                                                                                                                                                    | 7 - 6                                | 7 - 6                     |                                                                              | 7 - 6           |  |  |  |
| BUILDIN                                                                 | 7 - 6                                                                                                                                                                                    | 7-6                                  |                           | 7 - 6                                                                        |                 |  |  |  |
| NCRS G                                                                  | 8 - 4                                                                                                                                                                                    | 8 - 4                                |                           | 8 - 4                                                                        |                 |  |  |  |
|                                                                         | 'S OASIS (tent on Rows NC/ND)                                                                                                                                                            | 8 - 4                                | 8 - 4                     |                                                                              | 8 - 4           |  |  |  |
|                                                                         | IOSS Registration (Row NF 16)                                                                                                                                                            | 9 AM                                 | 8 AI                      | N                                                                            | 8 AM            |  |  |  |
| <ul> <li>CMAF</li> </ul>                                                | ENT (Row IG 70-72 & Row IF 72-24)<br>Merchandise for sale<br>Circle Check-In                                                                                                             | 9 - 4                                | 8 - 4                     |                                                                              | 8 - 4           |  |  |  |
|                                                                         | tality (Chip's Circle Registrants Only)                                                                                                                                                  |                                      |                           |                                                                              |                 |  |  |  |
|                                                                         | (Pavilion)                                                                                                                                                                               | 9 - 5                                | 9 - !                     |                                                                              | 9 - 5           |  |  |  |
| NCCC C                                                                  | heck-in (NCCC Showfield)                                                                                                                                                                 | -                                    | - 8-4                     |                                                                              | 8 - 11          |  |  |  |
| - 4 PM<br>- 3 PM<br>2 PM                                                | AUTOCROSS FUN LAPS & QUALIFYING<br>DRIVE-THROUGH DIAGNOSTICS - THE CORVETTE<br>Line up on Row IC (at the back/north of Building R)<br>KIDS PRIZE GIVEAWAY - Must have signed up in Guest | Building R-Eas                       |                           |                                                                              |                 |  |  |  |
|                                                                         | FRIDAY                                                                                                                                                                                   |                                      |                           |                                                                              |                 |  |  |  |
| 8 - 10 AM                                                               | DRIVE-THROUGH DIAGNOSTICS - THE CORVETTE<br>Line up on Row IC (at the back/north of Building R)                                                                                          | IOSTICS - THE CORVETTE MECHANIC TEAM |                           |                                                                              | Building R-East |  |  |  |
| 8 - 3                                                                   | AUTOCROSS FUN LAPS & QUALIFYING                                                                                                                                                          | Trac                                 |                           |                                                                              |                 |  |  |  |
| 9:30 AM                                                                 | MOBIL 1 TECH TALK                                                                                                                                                                        |                                      |                           | Stage                                                                        |                 |  |  |  |
| 0 AM                                                                    | AUTOGRAPHS Building R-Wes                                                                                                                                                                |                                      |                           |                                                                              |                 |  |  |  |
| 0 AM                                                                    | KIDS PRIZE GIVEAWAY - Must have signed up in Guest Services. Winner notified by phone.                                                                                                   |                                      |                           |                                                                              |                 |  |  |  |
| 1 AM<br>1:30 AM                                                         | SIGALA CORVETTE WALKAROUND/UNVEILING<br>CELEBRITY LUNCHEON (invitation only) Check-in b                                                                                                  | N/                                   | Stage<br>Hospitality Tent |                                                                              |                 |  |  |  |
| - 4 PM                                                                  | CELEBRITY CHOICE JUDGING                                                                                                                                                                 |                                      |                           |                                                                              |                 |  |  |  |
|                                                                         | CELEBRITY CHOICE JUDGING Fun Field<br>KIDS CASH GRAB - Participants pre-selected from signups at Guest Services Stage                                                                    |                                      |                           |                                                                              |                 |  |  |  |
| PM                                                                      | SEMINAR: STEVE GARRETT - About the Corvette To                                                                                                                                           |                                      | e<br>ling R-Wes           |                                                                              |                 |  |  |  |
| PM                                                                      | SEMINAR: PAUL KOERNER - New Corvette Owners                                                                                                                                              | Building R-East                      |                           |                                                                              |                 |  |  |  |
| PM                                                                      | ROLLING EXHAUST CONTEST - ROUND ONE                                                                                                                                                      |                                      |                           |                                                                              | See Map         |  |  |  |
| 2 PM                                                                    | SEMINAR: WILL COOKSEY Meet & Greet                                                                                                                                                       | Hospitality Tent                     |                           |                                                                              |                 |  |  |  |
| 2 PM                                                                    | KIDS PRIZE GIVEAWAY - Must have signed up in Guest Services. Winner notified by phone.                                                                                                   |                                      |                           |                                                                              |                 |  |  |  |
| 2 PM                                                                    | CUNNINGHAM BRIGGS EDITION WALKAROUND                                                                                                                                                     | Stage                                |                           |                                                                              |                 |  |  |  |
| 2 PM                                                                    | SEMINAR: JUNE BARTLETT Women's Seminar                                                                                                                                                   | Building R-Wes                       |                           |                                                                              |                 |  |  |  |
| 3 PM                                                                    | CORVETTE WALKAROUND: Team Chevrolet                                                                                                                                                      | Stage                                |                           |                                                                              |                 |  |  |  |
|                                                                         | SEMINAR: KEVIN MACKAY - 100 YEARS OF LE MANS RACING                                                                                                                                      |                                      |                           |                                                                              | Building R-Wes  |  |  |  |
|                                                                         |                                                                                                                                                                                          |                                      |                           | SEMINAR: PAUL KOERNER - What to Look for When Buying a Corvette Building R-E |                 |  |  |  |
| 3 PM                                                                    | SEMINAR: PAUL KOERNER - What to Look for When                                                                                                                                            |                                      | orvette                   |                                                                              | ling R-Eas      |  |  |  |
| 3 PM<br>3 PM<br>4 PM<br>4:30 PM                                         |                                                                                                                                                                                          | Buying a C                           |                           | Fun I                                                                        | ing R-Eas       |  |  |  |

| Λ                 | EVENT<br>IVEAWAY:<br>SPRING<br>AOUNTAIN<br>See Page 21<br>TO ENTER ONLINE                                                                                                                            | CORVETTE<br>RAFFLE:<br>2023 CORVETTE<br>STINGRAY 2LT<br>See Page 23<br>BUY RAFFLE TICKETS<br>AT THE TENT<br>BEHIND THE STAGE<br>(WHILE SUPPLIES LAST) | SWEEP<br>ZOG CO<br>W/ZO7 I<br>See I<br>DONATE ON | VETTE<br>STAKES:<br>DRVETTE<br>PERF. PKG.<br>Page 23<br>LINE TO ENTER |  |  |
|-------------------|------------------------------------------------------------------------------------------------------------------------------------------------------------------------------------------------------|-------------------------------------------------------------------------------------------------------------------------------------------------------|--------------------------------------------------|-----------------------------------------------------------------------|--|--|
| 6 - 9 PM          | CMAE BENEEIT DINN                                                                                                                                                                                    | ER (Registered guests only, tickets                                                                                                                   | sold out)                                        | Carlisle Expo                                                         |  |  |
|                   | olinia Berterin Birth                                                                                                                                                                                |                                                                                                                                                       | oold outy                                        | Center                                                                |  |  |
|                   |                                                                                                                                                                                                      | SATURDAY                                                                                                                                              |                                                  |                                                                       |  |  |
| 8 - 10 AM         | DRIVE-THROUGH DIAGNOSTICS - THE CORVETTE MECHANIC TEAM<br>Line up on Row IC (at the back/north of Building R)                                                                                        |                                                                                                                                                       |                                                  | Building R-East                                                       |  |  |
| 8 - 2             | CELEBRITY CHOICE J                                                                                                                                                                                   |                                                                                                                                                       |                                                  |                                                                       |  |  |
| 8 AM              | AUTOCROSS FUN LA                                                                                                                                                                                     |                                                                                                                                                       |                                                  | Fun Field<br>Track                                                    |  |  |
| 9 AM              |                                                                                                                                                                                                      | RVETTE WALKAROUND: Team Chevrolet                                                                                                                     |                                                  |                                                                       |  |  |
| 9 AM              |                                                                                                                                                                                                      | N FLAG STAGING BEGINS                                                                                                                                 |                                                  | Stage<br>Hill                                                         |  |  |
| 10 AM             | AUTOGRAPHS                                                                                                                                                                                           |                                                                                                                                                       |                                                  | Building R-West                                                       |  |  |
| 10 AM             | KIDS PRIZE GIVEAWAY - Must have signed up in Guest Services. Winner notified by                                                                                                                      |                                                                                                                                                       |                                                  |                                                                       |  |  |
| 10 AM             | PARADE: COOKSEY C                                                                                                                                                                                    |                                                                                                                                                       |                                                  | Fun Field                                                             |  |  |
| 10:30 AM          |                                                                                                                                                                                                      | /INAR: PAUL KOERNER - New Corvette Owners                                                                                                             |                                                  | Building R-East                                                       |  |  |
| 11 AM             |                                                                                                                                                                                                      | UDA - 2024 Corvette Caravan                                                                                                                           |                                                  |                                                                       |  |  |
| 11 AM             | CUNNINGHAM BRIGO                                                                                                                                                                                     | Building R-West<br>Stage                                                                                                                              |                                                  |                                                                       |  |  |
| 11:30 AM          |                                                                                                                                                                                                      | ONTEST - ROUND TWO                                                                                                                                    | See Map                                          |                                                                       |  |  |
| 11:30 AM          | SEMINAR: VETTES FC                                                                                                                                                                                   | Stage                                                                                                                                                 |                                                  |                                                                       |  |  |
|                   | Veterans                                                                                                                                                                                             | 3                                                                                                                                                     |                                                  |                                                                       |  |  |
| NOON              | AUTOCROSS SHOOTO                                                                                                                                                                                     | Track                                                                                                                                                 |                                                  |                                                                       |  |  |
| 12 PM             | ENGINE REV TRIBUTE TO LOST LOVED ONES (Rev your Corvette for 15 seconds)                                                                                                                             |                                                                                                                                                       |                                                  |                                                                       |  |  |
| 12:05 PM          | NCCC DRIVER'S MEE                                                                                                                                                                                    | CCC DRIVER'S MEETING followed by NCCC JUDGING                                                                                                         |                                                  | NCCC<br>Showfield                                                     |  |  |
| 12:05 PM          | KIDS CASH GRAB - Pa                                                                                                                                                                                  | articipants pre-selected from signups at Guest Services                                                                                               |                                                  | Stage                                                                 |  |  |
| 12:30 PM          | PARADE OF CHAMPIC                                                                                                                                                                                    |                                                                                                                                                       |                                                  | Stage                                                                 |  |  |
| 1 PM              | SEMINAR: STEVE GARRETT - About the Corvette Today Podcast                                                                                                                                            |                                                                                                                                                       |                                                  | Building R-West                                                       |  |  |
| 1 PM              | SEMINAR: SIGALA DESIGNS - How to Build Your Dream Corvette                                                                                                                                           |                                                                                                                                                       |                                                  | Hospitality Tent                                                      |  |  |
| 1 PM              | NCRS AWARDS CEREMONY                                                                                                                                                                                 |                                                                                                                                                       |                                                  | NCRS Gallery                                                          |  |  |
| 1:30 PM           | SEMINAR: PAUL KOEF                                                                                                                                                                                   | RNER - What to Look for When Buy                                                                                                                      | ing a Corvette Building R-East                   |                                                                       |  |  |
| 2 PM              | KIDS PRIZE GIVEAWAY - Must have signed up in Guest Services. Winner notified by phone.                                                                                                               |                                                                                                                                                       |                                                  |                                                                       |  |  |
| 2 PM              | ROLLING EXHAUST C                                                                                                                                                                                    | XHAUST CONTEST FINALS See map                                                                                                                         |                                                  |                                                                       |  |  |
| 2 PM              | SEMINAR: VETTES FC<br>Veterans                                                                                                                                                                       | OR VETS/JASON DORES - How to S                                                                                                                        | Support our                                      | Building R-West                                                       |  |  |
| 2:30 PM           | LADIES-ONLY BINGO                                                                                                                                                                                    |                                                                                                                                                       |                                                  | Hospitality Tent                                                      |  |  |
| 3 PM              | SEMINAR: Remember<br>Chris Chessnoe                                                                                                                                                                  | ing Reeves Callaway with Mike Zo                                                                                                                      | ner &                                            | Stage                                                                 |  |  |
| 4 PM              |                                                                                                                                                                                                      | DUNCEMENTS: People's Choice Best In Show,<br>t Contest, Autocross Shootout, Club Challenge                                                            |                                                  | Stage                                                                 |  |  |
| 4:30 PM           | CELEBRITY CHOICE V<br>- 3 PM Deadline to ch                                                                                                                                                          |                                                                                                                                                       | oate                                             | Grandstand                                                            |  |  |
| 5:30 PM           | NCCC AWARDS CERE                                                                                                                                                                                     | MONY                                                                                                                                                  |                                                  | NCCC<br>Showfield                                                     |  |  |
| 6 PM /<br>6:45 PM | <b>NEW STAGING LOCATION &amp; NEW ROUTE TO DOWNTOWN:</b><br><b>DOWNTOWN CARLISLE CORVETTE PARADE, PARK &amp; PARTY</b><br>6 PM Parade Staging at the Carlisle Expo Center / 6:45 PM Parade Departure |                                                                                                                                                       |                                                  |                                                                       |  |  |